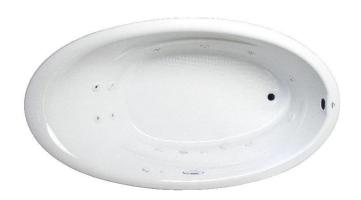

# **BENA**

69" x 38" Drop-In Acrylic Combo Bath

Model Number
6938BWA064
Drop-In Combo Bath in White

#### **Features**

- Color-matched jet trim
- 10 adjustable hydrotherapy jets
- 20-24 high output lateral air jets
- Constructed of high-gloss durable acrylic
- 3-Speed control for the 13.0 Amp pump
- 12.0 Amp variable speed blower
- · Mood light included
- Pre-leveled base for easy installation
- Made in the USA