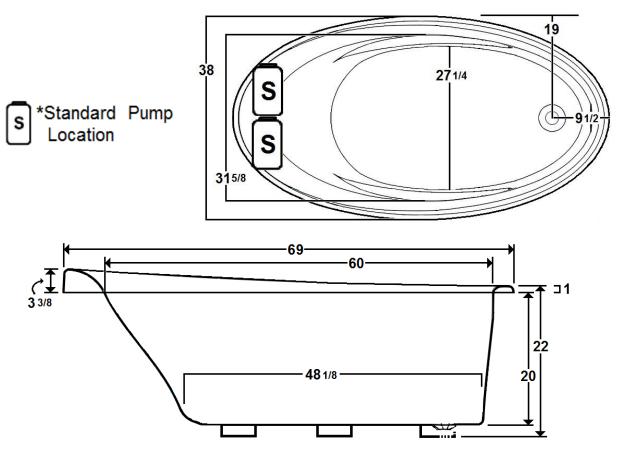

### \*All dimensions are +/- 1/2" and subject to change without notice\*

#### **Technical Information**

Weight: 179 lbs.

• Water Depth to Overflow: 16 1/4"

Water Operating Level:

• Water Capacity: 80 gal.

Sump Dimension: 48 1/8" x 27 1/4"

## **Electrical Requirements**

Standard Pump: 13.0 AmpsStandard Blower: 12.0 Amps2 Dedicated GFCl's required