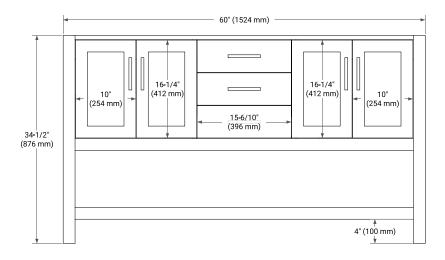

## **BASE CABINET DIMENSIONS**

60" W x 21.5" D x 34.5" H



## **FEATURES**

- Solid wood frame & plywood panels
- Dovetail drawers and joints
- Soft closing doors & drawers

# **HARDWARE FINISHES\***



\*Hardware comes preinstalled with the illustrated option. Other finishes are available on our online store if you prefer a different one.

## **AVAILABLE COLORS**



### **FRONT VIEW**



### SIDE VIEW



### **PLAN VIEW**







## **OVERALL DIMENSIONS**

61" W x 22" D x 1.5" H

## **COUNTERTOP OPTIONS**





Carrara Marble

White Quartz

# **FEATURES**

- Solid countertop with mitered edges & seams
- Undermount white oval sink
- Pre-drilled for 8" widespread faucet

# **INCLUDED**

- Countertop
- Matching Backsplash
- Oval Sinks

## COUNTERTOP PLAN VIEW

# 61" (1550 mm) 2-1/2" (63.5 mm) 1-3/8" (35 mm) 16-1/4" (413 mm) 13" (330 mm) 12-3/4" (322 mm)

## **EDGE SIDE VIEW**