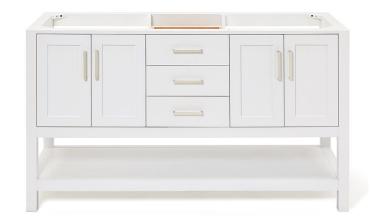

## **BASE CABINET DIMENSIONS**

60" W x 21.5" D x 34.5" H

## **FEATURES**

- Solid wood frame & plywood panels
- Dovetail drawers and joints
- Soft closing doors & drawers