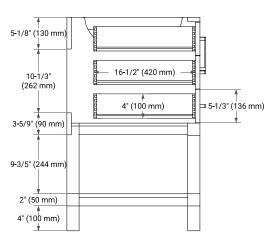

## **EDGE SIDE VIEW**

## **BASE CABINET DIMENSIONS**

60" W x 21.5" D x 34.5" H