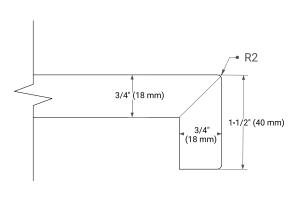

od frame & plywood panels
- Dovetail drawers and joints
- Soft closing doors & drawers

# **HARDWARE FINISHES\***



\*Hardware comes preinstalled with the illustrated option. Other finishes are available on our online store if you prefer a different one.

## **AVAILABLE COLORS**



### **FRONT VIEW**



### SIDE VIEW



### **PLAN VIEW**







## **OVERALL DIMENSIONS**

61" W x 22" D x 1.5" H

## **COUNTERTOP OPTIONS**





Carrara Marble

White Quartz

# **FEATURES**

- Solid countertop with mitered edges & seams
- Undermount white oval sink
- Pre-drilled for 8" widespread faucet

# **INCLUDED**

- Countertop
- Matching Backsplash
- Oval Sinks

## COUNTERTOP PLAN VIEW

# 61" (1550 mm) 2-1/2" (63.5 mm) 1-3/8" (35 mm) 16-1/4" (413 mm) 13" (330 mm) 12-3/4" (322 mm)

## **EDGE SIDE VIEW**