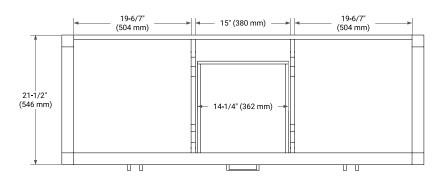

### **PLAN VIEW**

## **OVERALL DIMENSIONS**

61" W x 22" D x 1.5" H

## **BASE CABINET DIMENSIONS**

60" W x 21.5" D x 34.5" H