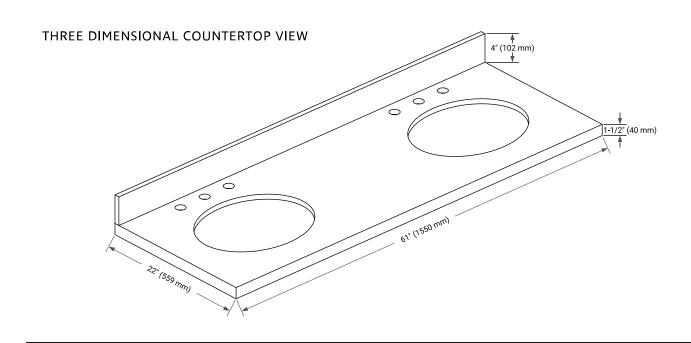

frame & plywood panels
- Dovetail drawers and joints
- Soft closing doors & drawers

# **HARDWARE FINISHES\***



\*Hardware comes preinstalled with the illustrated option. Other finishes are available on our online store if you prefer a different one.

## **AVAILABLE COLORS**



### **FRONT VIEW**



### SIDE VIEW



### **PLAN VIEW**







## **OVERALL DIMENSIONS**

61" W x 22" D x 1.5" H

## **COUNTERTOP OPTIONS**





Carrara Marble

White Quartz

# **FEATURES**

- Solid countertop with mitered edges & seams
- Undermount white oval sink
- Pre-drilled for 8" widespread faucet

# **INCLUDED**

- Countertop
- Matching Backsplash
- Oval Sinks

## COUNTERTOP PLAN VIEW

# 61" (1550 mm) 2-1/2" (63.5 mm) 1-3/8" (35 mm) 16-1/4" (413 mm) 13" (330 mm) 12-3/4" (322 mm)

## **EDGE SIDE VIEW**