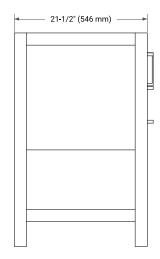

## **BASE CABINET DIMENSIONS**

60" W x 21.5" D x 34.5" H



## **FEATURES**

- Solid wood frame & plywood panels
- Dovetail drawers and joints
- Soft closing doors & drawers

# **HARDWARE FINISHES\***



\*Hardware comes preinstalled with the illustrated option. Other finishes are available on our online store if you prefer a different one.

## **AVAILABLE COLORS**



### **FRONT VIEW**



### SIDE VIEW



### **PLAN VIEW**







## **OVERALL DIMENSIONS**

61" W x 22" D x 1.5" H

## **COUNTERTOP OPTIONS**





Carrara Marble

White Quartz

# **FEATURES**

- Solid countertop with mitered edges & seams
- Undermount white oval sink
- Pre-drilled for 8" widespread faucet

# **INCLUDED**

- Countertop
- Matching Backsplash
- Oval Sinks

## COUNTERTOP PLAN VIEW

# 61" (1550 mm) 2-1/2" (63.5 mm) 1-3/8" (35 mm) 16-1/4" (413 mm) 13" (330 mm) 12-3/4" (322 mm)

## **EDGE SIDE VIEW**