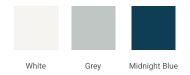

## **BASE CABINET DIMENSIONS**

60" W x 21.5" D x 34.5" H



## **FEATURES**

- Solid wood frame & plywood panels
- Dovetail drawers and joints
- Soft closing doors & drawers

# **HARDWARE FINISHES\***



\*Hardware comes preinstalled with the illustrated option. Other finishes are available on our online store if you prefer a different one.

## **AVAILABLE COLORS**



### **FRONT VIEW**



### SIDE VIEW



### **PLAN VIEW**







## **OVERALL DIMENSIONS**

61" W x 22" D x 1.5" H

## **COUNTERTOP OPTIONS**





Carrara Marble

White Quartz

# **FEATURES**

- Solid countertop with mitered edges & seams
- Undermount white oval sink
- Pre-drilled for 8" widespread faucet

# **INCLUDED**

- Countertop
- Matching Backsplash
- Oval Sinks

## COUNTERTOP PLAN VIEW

# 61" (1550 mm) 2-1/2" (63.5 mm) 1-3/8" (35 mm) 16-1/4" (413 mm) 13" (330 mm) 12-3/4" (322 mm)

## **EDGE SIDE VIEW**