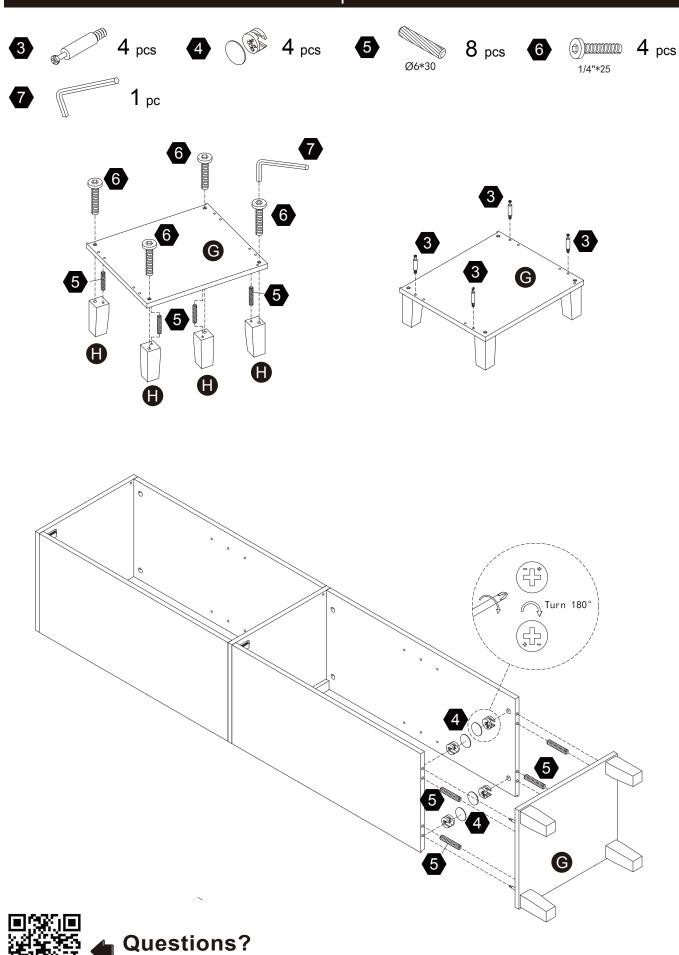

#### ASSEMBLY INSTRUCTIONS-IMPORTANT

Carefully unpack & identify each component before attempting to assemble. Refer to parts list. Please take care when assembling the unit and always set the parts on a clean, soft surface. If you require any assistance with assembly, parts, please call the company you place order with or please email to:service@eleganthf.net

### **A** WARNING:

- 1. Do not let any sharp objects touch or rub the surface of the product.
- 2. When assemblying, do not let children play around the working area.
- 3. Please confirm all parts are correct before starting the assembly process.
- Do not tighten all bolts and screws completely until the entire unit has been assembled and set up.