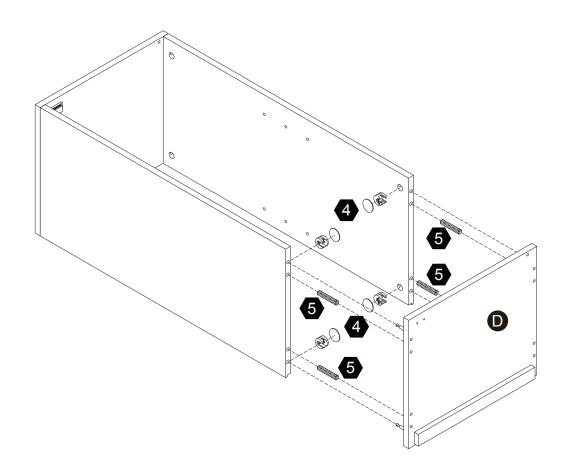

eleganthf.net

Thank you for choosing Teamson Home

## Exploded Drawing





### **Product Parts**





2 pcs

### **A** WARNING:

- 1. Do not let any sharp objects touch or rub the surface of the product.
- 2. When assemblying, do not let children play around the working area.
- 3. Please confirm all parts are correct before starting the assembly process.
- Do not tighten all bolts and screws completely until the entire unit has been assembled and set up.

### Hardware

























 $2 \, \mathsf{pcs}$ 

29 pcs

16 pcs

 $16 \, \text{pcs}$ 

 $20 \; \mathsf{pcs}$ 

4 pcs





9

10

1















5/32"\*16



**1** pc

2 pcs

4 pcs

4 pcs

4 pcs

2 pcs

13

14

15

16

1

18













8 pcs

**1** pc

2 pcs

**1** pc

**1** pc

**1** pc

























4 pcs

















Scan Here