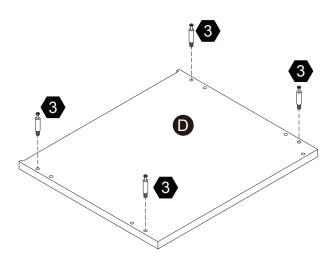

e@eleganthf.net

Thank you for choosing Teamson Home

## Exploded Drawing





### **Product Parts**





2 pcs

### **A** WARNING:

- 1. Do not let any sharp objects touch or rub the surface of the product.
- 2. When assemblying, do not let children play around the working area.
- 3. Please confirm all parts are correct before starting the assembly process.
- Do not tighten all bolts and screws completely until the entire unit has been assembled and set up.

### Hardware

























 $2 \, \mathsf{pcs}$ 

29 pcs

16 pcs

 $16 \, \text{pcs}$ 

 $20 \; \mathsf{pcs}$ 

4 pcs





9

10

1















5/32"\*16



**1** pc

2 pcs

4 pcs

4 pcs

4 pcs

2 pcs

13

14

15

16

1

18













8 pcs

**1** pc

2 pcs

**1** pc

**1** pc

**1** pc

























4 pcs

















Scan Here