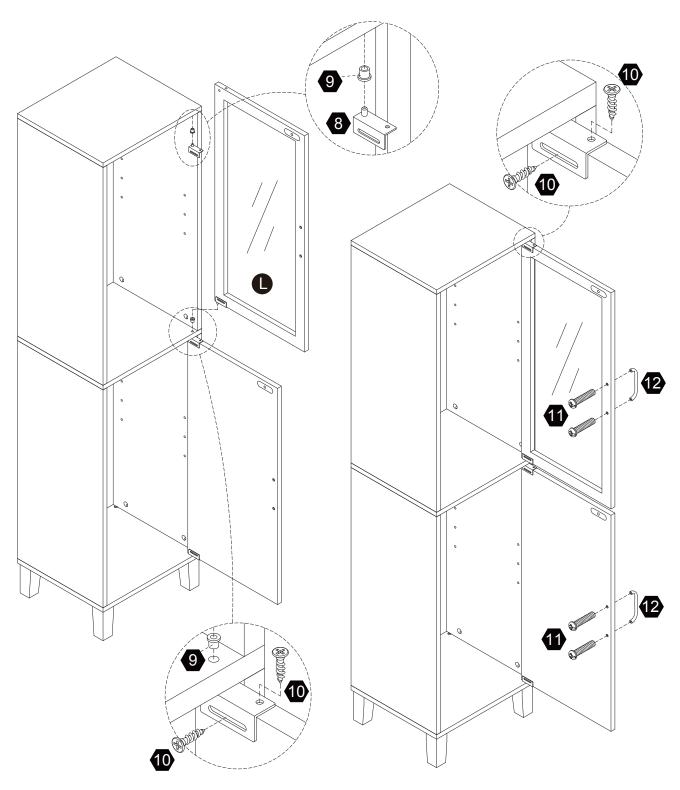

mson Home

## Exploded Drawing





### **Product Parts**





2 pcs

### **A** WARNING:

- 1. Do not let any sharp objects touch or rub the surface of the product.
- 2. When assemblying, do not let children play around the working area.
- 3. Please confirm all parts are correct before starting the assembly process.
- Do not tighten all bolts and screws completely until the entire unit has been assembled and set up.

### Hardware

























 $2 \, \mathsf{pcs}$ 

29 pcs

16 pcs

 $16 \, \text{pcs}$ 

 $20 \; \mathsf{pcs}$ 

4 pcs





9

10

1















5/32"\*16



**1** pc

2 pcs

4 pcs

4 pcs

4 pcs

2 pcs

13

14

15

16

1

18













8 pcs

**1** pc

2 pcs

**1** pc

**1** pc

**1** pc

























4 pcs

















Scan Here