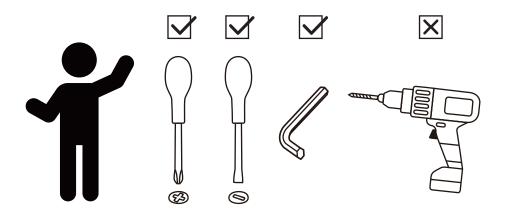

### **A** WARNING:

- 1. Do not let any sharp objects touch or rub the surface of the product.
- 2. When assemblying, do not let children play around the working area.
- 3. Please confirm all parts are correct before starting the assembly process.
- Do not tighten all bolts and screws completely until the entire unit has been assembled and set up.