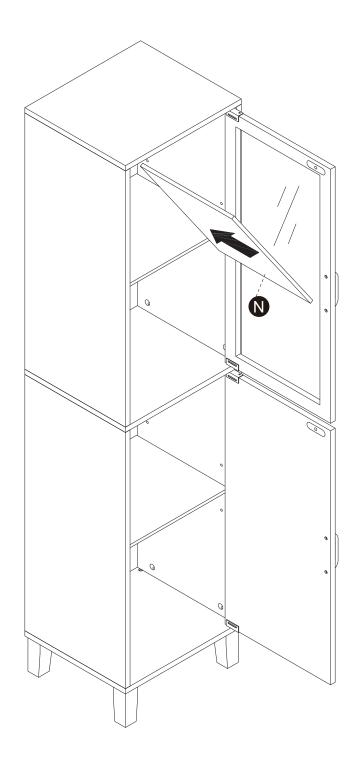

Exploded Drawing





### **Product Parts**





2 pcs

### **A** WARNING:

- 1. Do not let any sharp objects touch or rub the surface of the product.
- 2. When assemblying, do not let children play around the working area.
- 3. Please confirm all parts are correct before starting the assembly process.
- Do not tighten all bolts and screws completely until the entire unit has been assembled and set up.

### Hardware

























 $2 \, \mathsf{pcs}$ 

29 pcs

16 pcs

 $16 \, \text{pcs}$ 

 $20 \; \mathsf{pcs}$ 

4 pcs





9

10

1















5/32"\*16



**1** pc

2 pcs

4 pcs

4 pcs

4 pcs

2 pcs

13

14

15

16

1

18













8 pcs

**1** pc

2 pcs

**1** pc

**1** pc

**1** pc

























4 pcs

















Scan Here