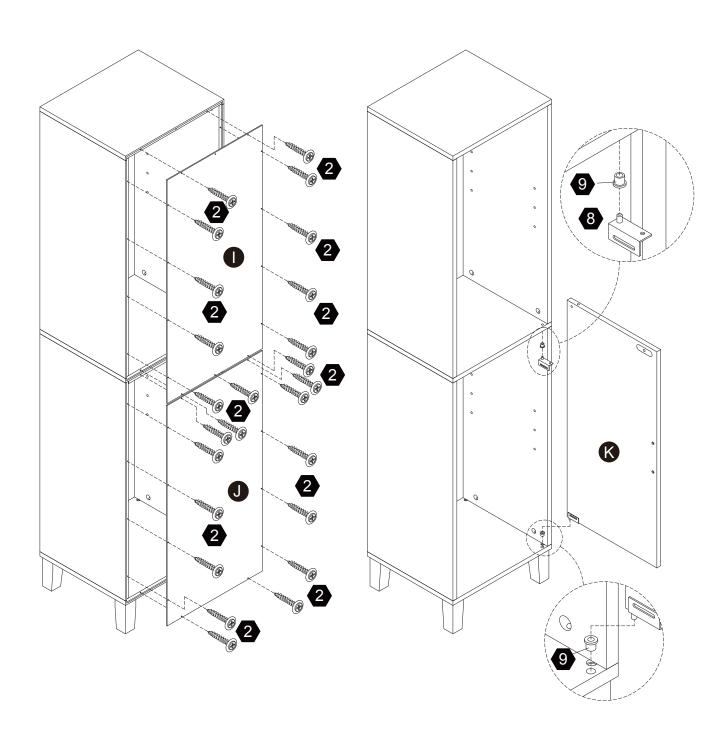

#### ASSEMBLY INSTRUCTIONS-IMPORTANT

Carefully unpack & identify each component before attempting to assemble. Refer to parts list. Please take care when assembling the unit and always set the parts on a clean, soft surface. If you require any assistance with assembly, parts, please call the company you place order with or please email to:service@eleganthf.net

### **A** WARNING:

- 1. Do not let any sharp objects touch or rub the surface of the product.
- 2. When assemblying, do not let children play around the working area.
- 3. Please confirm all parts are correct before starting the assembly process.
- Do not tighten all bolts and screws completely until the entire unit has been assembled and set up.