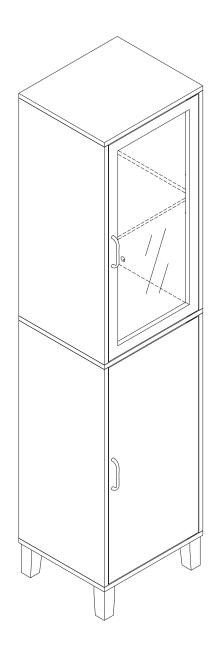

# **TEAMSON** HOME

Elegant Home Fashions
Tyler Two Tone Linen Tower
With Glass Door And DividerWhite And Natural Wood

TIME SAVER!
3D Interactive Instruction

F0009









<sup>\*\*</sup> Got questions? Please have your product code (on the first page of this instruction, e.g. TD-12345A) and the order number ready, give us a call or email us through our customer care support! We are always ready to assist you!

# **企 TEAMSON** HOME



### Warranty sign up

## www.teamsonhome.com

### Serving you well gives us great joy!

**USA** .... +1(770)-246-4898

Mon - Fri 9:00am ~ 5:00pm EST ⋈ service@eleganthf.net

EU ····· +44(0)1952-916-050

Mon - Thu 9:00am ~ 5:00pm GMT Friday 9:00am ~ 4:00pm GMT

⊠ support@teamson.co.uk

#### ASSEMBLY INSTRUCTIONS-IMPORTANT

Carefully unpack & identify each component before attempting to assemble. Refer to parts list. Please take care when assembling the unit and always set the parts on a clean, soft surface. If you requir