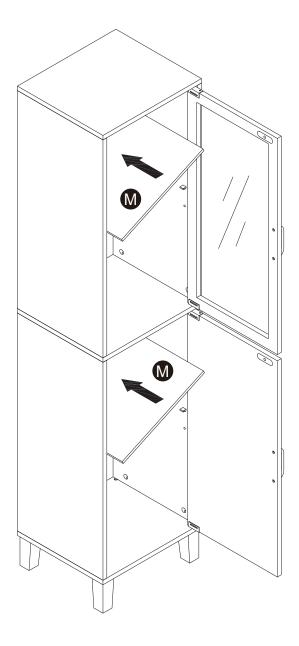

## Exploded Drawing





### **Product Parts**





2 pcs

### **A** WARNING:

- 1. Do not let any sharp objects touch or rub the surface of the product.
- 2. When assemblying, do not let children play around the working area.
- 3. Please confirm all parts are correct before starting the assembly process.
- Do not tighten all bolts and screws completely until the entire unit has been assembled and set up.

### Hardware

























 $2 \, \mathsf{pcs}$ 

29 pcs

16 pcs

 $16 \, \text{pcs}$ 

 $20 \; \mathsf{pcs}$ 

4 pcs





9

10

1















5/32"\*16



**1** pc

2 pcs

4 pcs

4 pcs

4 pcs

2 pcs

13

14

15

16

1

18













8 pcs

**1** pc

2 pcs

**1** pc

**1** pc

**1** pc

























4 pcs

















Scan Here