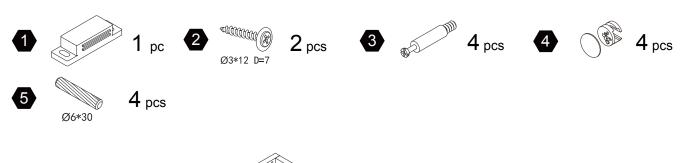

### **Product Parts**

2 pcs

### Hardware

 $2 \, \mathsf{pcs}$ 

29 pcs

16 pcs

 $16 \, \text{pcs}$ 

 $20 \; \mathsf{pcs}$ 

4 pcs

9