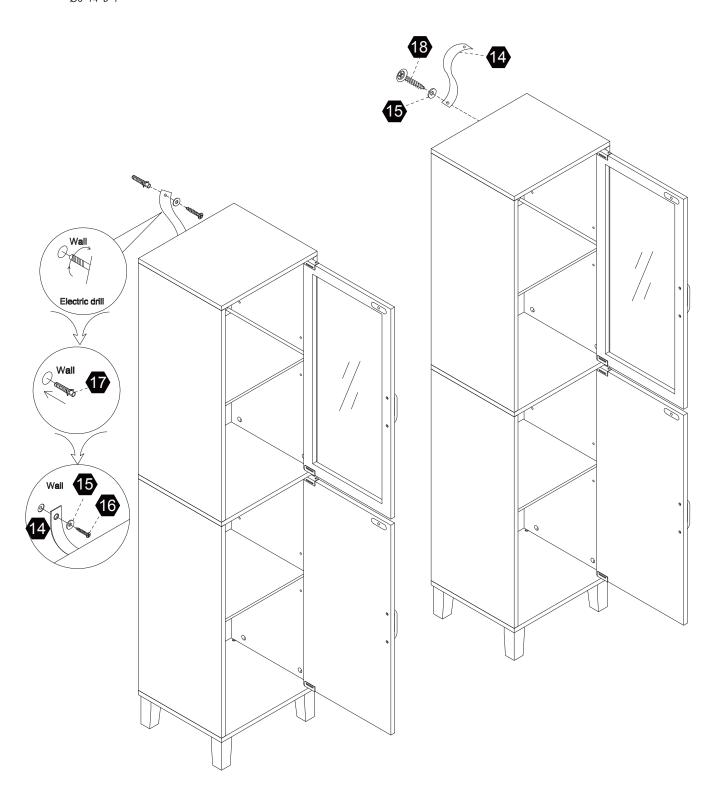

## Exploded Drawing

### **A** WARNING:

- 1. Do not let any sharp objects touch or rub the surface of the product.
- 2. When assemblying, do not let children play around the working area.
- 3. Please confirm all parts are correct before starting the assembly process.
- Do not tighten all bolts and screws completely until the entire unit has been assembled and set up.