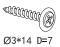

### Hardware

 $2 \, \mathsf{pcs}$ 

29 pcs

16 pcs

 $16 \, \text{pcs}$ 

 $20 \; \mathsf{pcs}$ 

4 pcs

9