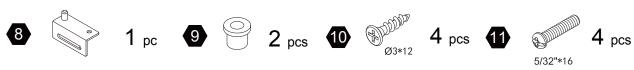

### Hardware

 $2 \, \mathsf{pcs}$ 

29 pcs

16 pcs

 $16 \, \text{pcs}$ 

 $20 \; \mathsf{pcs}$ 

4 pcs

9

10

1

5/32"\*16

**1** pc

2 pcs

4 pcs

4 pcs

4 pcs