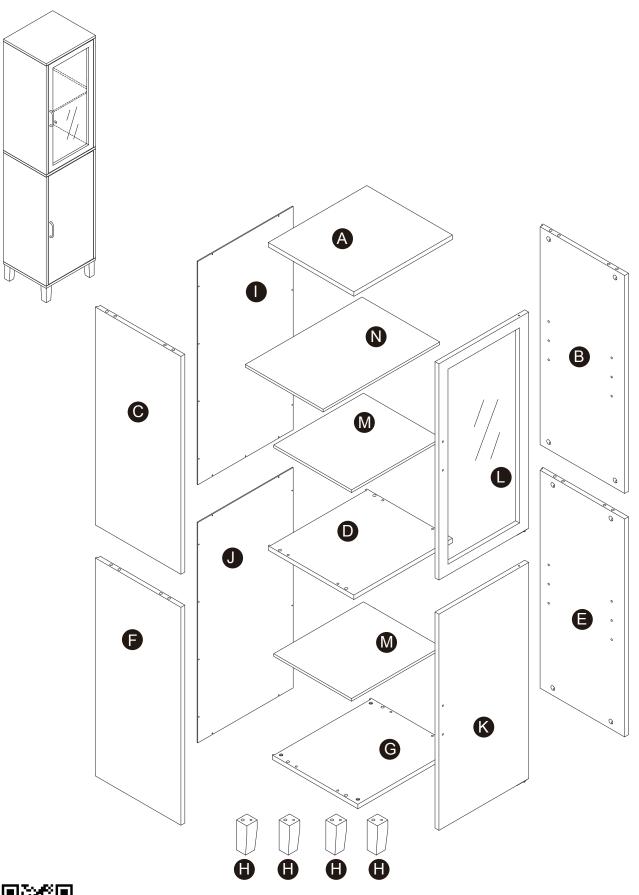

## Exploded Drawing

### **Product Parts**

2 pcs

### Hardware

 $2 \, \mathsf{pcs}$ 

29 pcs

16 pcs

 $16 \, \text{pcs}$ 

 $20 \; \mathsf{pcs}$ 

4 pcs

9