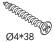

### Hardware

 $2 \, \mathsf{pcs}$ 

29 pcs

16 pcs

 $16 \, \text{pcs}$ 

 $20 \; \mathsf{pcs}$ 

4 pcs

9