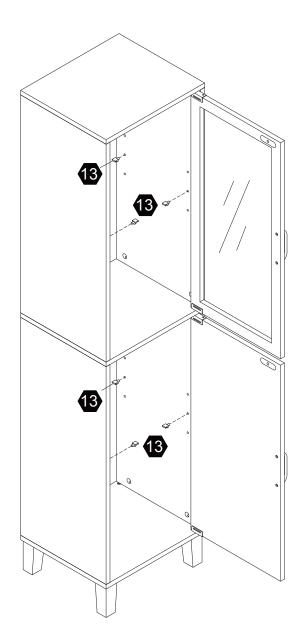

e

## Exploded Drawing





### **Product Parts**





2 pcs

### **A** WARNING:

- 1. Do not let any sharp objects touch or rub the surface of the product.
- 2. When assemblying, do not let children play around the working area.
- 3. Please confirm all parts are correct before starting the assembly process.
- Do not tighten all bolts and screws completely until the entire unit has been assembled and set up.

### Hardware

























 $2 \, \mathsf{pcs}$ 

29 pcs

16 pcs

 $16 \, \text{pcs}$ 

 $20 \; \mathsf{pcs}$ 

4 pcs





9

10

1















5/32"\*16



**1** pc

2 pcs

4 pcs

4 pcs

4 pcs

2 pcs

13

14

15

16

1

18













8 pcs

**1** pc

2 pcs

**1** pc

**1** pc

**1** pc

























4 pcs

















Scan Here