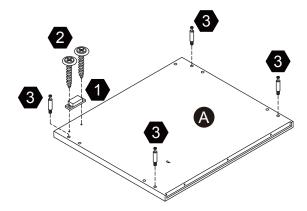

## Exploded Drawing

### **A** WARNING:

- 1. Do not let any sharp objects touch or rub the surface of the product.
- 2. When assemblying, do not let children play around the working area.
- 3. Please confirm all parts are correct before starting the assembly process.
- Do not tighten all bolts and screws completely until the entire unit has been assembled and set up.