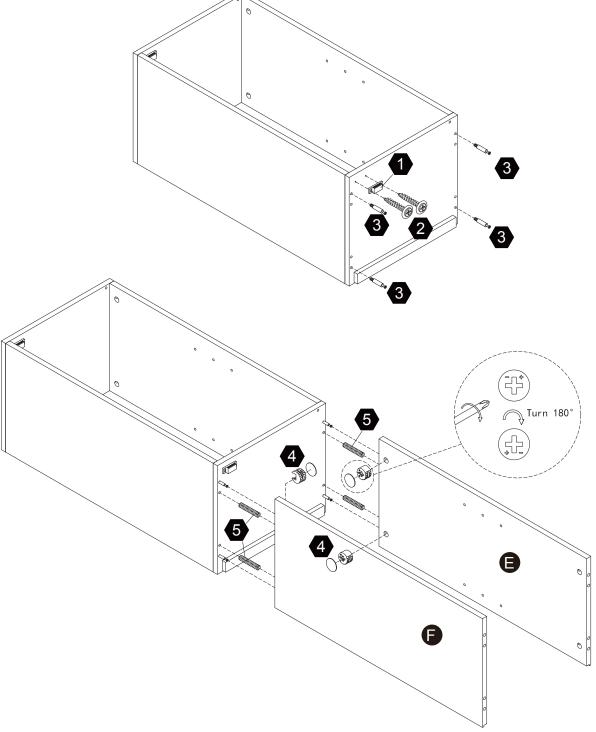

#### ASSEMBLY INSTRUCTIONS-IMPORTANT

Carefully unpack & identify each component before attempting to assemble. Refer to parts list. Please take care when assembling the unit and always set the parts on a clean, soft surface. If you require any assistance with assembly, parts, please call the company you place order with or please email to:service@eleganthf.net

### **A** WARNING:

- 1. Do not let any sharp objects touch or rub the surface of the product.
- 2. When assemblying, do not let children play around the working area.
- 3. Please confirm all parts are correct before starting the assembly process.
- Do not tighten all bolts and screws completely until the entire unit has been assembled and set up.