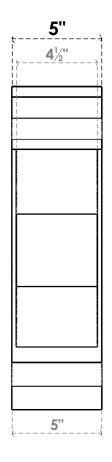

## ITEM NUMBER: BKTP05X18X18CAR01

5"W X 18"D X 18"H X 3 1/2"T CARMEL ARCHITECTURAL GRADE PVC OPEN BRACKET, TRADITIONAL TOP AND BACK, 4 1/2"W CLOSED BRACE

**SIDE PROFILE** 

**FRONT PROFILE** 

**ISOMETRIC** 