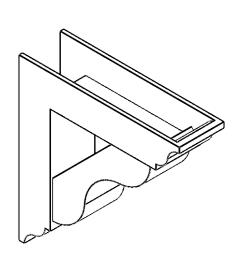

## ITEM NUMBER: BKTP05X18X18CAR01

5"W X 18"D X 18"H X 3 1/2"T CARMEL ARCHITECTURAL GRADE PVC OPEN BRACKET, TRADITIONAL TOP AND BACK, 4 1/2"W CLOSED BRACE

**SIDE PROFILE** 

**FRONT PROFILE** 

**ISOMETRIC** 