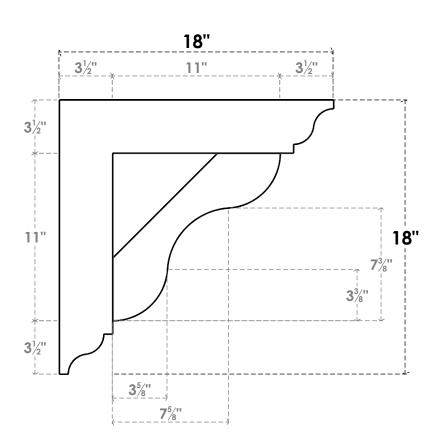

## ITEM NUMBER: BKTP05X18X18CAR01

5"W X 18"D X 18"H X 3 1/2"T CARMEL ARCHITECTURAL GRADE PVC OPEN BRACKET, TRADITIONAL TOP AND BACK, 4 1/2"W CLOSED BRACE

**SIDE PROFILE** 

**FRONT PROFILE** 

**ISOMETRIC** 