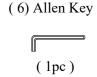

protective plastic supports from the metal insert of the table legs before assembly.

# PARTS IDENTIFICATION





# HARDWARE IDENTIFICATION

(1) Bolt (1/4"x60mm) (8pcs) (2) Spring Washer (1/4"x11mm)

(8pcs)

(3) Flat Washer (1/4"x16mm) (8pcs) (4) Allen Key
(1pc)



MADE IN VIET NAM PAGE 1 OF 1

# ASSEMBLY INSTRUCTIONS ITEM: WF294956AAK/AAP

### Important note/ Note importante:

- 1. Place all wooden parts on a clean and smooth surface such as a rug or carpet to avoid scratching the parts.
- 2. Kindly follow the assembly instructions step by step.
- 3. Do not tighten all screws and bolts until the table is fully assembled.
- 4. Unscrew the protective plastic supports from the metal insert of the table legs before assembly.

# PARTS IDENTIFICATION







# HARDWARE IDENTIFICATION













PAGE 1 OF 1







# ASSEMBLY INSTRUCTIONS ITEM: WF294955AAK/AAP

### Important note/ Note importante:

- 1. Place all wooden parts on a clean and smooth surface such as a rug or carpet to avoid scratching the parts.
- 2. Kindly follow the assembly instructions step by step.
- 3. Do not tighten all screws and bolts until the table is fully assembled.
- 4. Unscrew the protective plastic supports from the metal insert of the table legs before assembly.

# PARTS IDENTIFICATION



## HARDWARE IDENTIFICATION