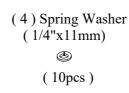

the protective plastic supports from the metal insert of the table legs before assembly.

# PARTS IDENTIFICATION





# HARDWARE IDENTIFICATION

(1) Bolt (1/4"x60mm) (8pcs) (2) Spring Washer (1/4"x11mm)

(8pcs)

(3) Flat Washer (1/4"x16mm) (8pcs) (4) Allen Key
(1pc)



MADE IN VIET NAM PAGE 1 OF 1

# ASSEMBLY INSTRUCTIONS ITEM: WF294956AAK/AAP

### Important note/ Note importante:

- 1. Place all wooden parts on a clean and smooth surface such as a rug or carpet to avoid scratching the parts.
- 2. Kindly follow the assembly instructions step by step.
- 3. Do not tighten all screws and bolts until the table is fully assembled.
- 4. Unscrew the protective plastic supports from the metal insert of the table legs before assembly.

# PARTS IDENTIFICATION







# HARDWARE IDENTIFICATION













PAGE 1 OF 1







# ASSEMBLY INSTRUCTIONS ITEM: WF294955AAK/AAP

### Important note/ Note importante:

- 1. Place all wooden parts on a clean and smooth surface such as a rug or carpet to avoid scratching the parts.
- 2. Kindly follow the assembly instructions step by step.
- 3. Do not tighten all screws and bolts until the table is fully assembled.
- 4. Unscrew the protective plastic supports from the metal insert of the table legs before assembly.

# PARTS IDENTIFICATION



## HARDWARE IDENTIFICATION