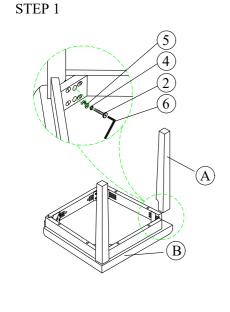

# ASSEMBLY INSTRUCTIONS ITEM: WF294955AAK/AAP

### Important note/ Note importante:

- 1. Place all wooden parts on a clean and smooth surface such as a rug or carpet to avoid scratching the parts.
- 2. Kindly follow the assembly instructions step by step.
- 3. Do not tighten all screws and bolts until the table is fully assembled.
- 4. Unscrew the protective plastic supports from the metal insert of the table legs before assembly.

# PARTS IDENTIFICATION