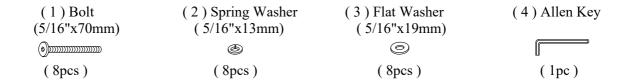

the assembly instructions step by step.
- 3. Do not tighten all screws and bolts until the table is fully assembled.
- 4. Unscrew the protective plastic supports from the metal insert of the table legs before assembly.

# PARTS IDENTIFICATION







# HARDWARE IDENTIFICATION













PAGE 1 OF 1







# ASSEMBLY INSTRUCTIONS ITEM: WF294955AAK/AAP

### Important note/ Note importante:

- 1. Place all wooden parts on a clean and smooth surface such as a rug or carpet to avoid scratching the parts.
- 2. Kindly follow the assembly instructions step by step.
- 3. Do not tighten all screws and bolts until the table is fully assembled.
- 4. Unscrew the protective plastic supports from the metal insert of the table legs before assembly.

# PARTS IDENTIFICATION



## HARDWARE IDENTIFICATION