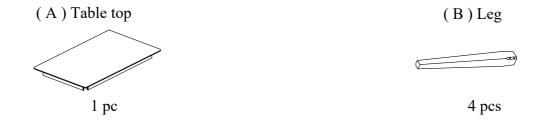

the parts.
- 2. Kindly follow the assembly instructions step by step.
- 3. Do not tighten all screws and bolts until the table is fully assembled.
- 4. Unscrew the protective plastic supports from the metal insert of the table legs before assembly.

# PARTS IDENTIFICATION







# HARDWARE IDENTIFICATION













PAGE 1 OF 1







# ASSEMBLY INSTRUCTIONS ITEM: WF294955AAK/AAP

### Important note/ Note importante:

- 1. Place all wooden parts on a clean and smooth surface such as a rug or carpet to avoid scratching the parts.
- 2. Kindly follow the assembly instructions step by step.
- 3. Do not tighten all screws and bolts until the table is fully assembled.
- 4. Unscrew the protective plastic supports from the metal insert of the table legs before assembly.

# PARTS IDENTIFICATION



## HARDWARE IDENTIFICATION