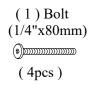

# HARDWARE IDENTIFICATION

(1) Bolt (1/4"x60mm) (8pcs) (2) Spring Washer (1/4"x11mm)

(8pcs)

(3) Flat Washer (1/4"x16mm) (8pcs) (4) Allen Key
(1pc)

MADE IN VIET NAM PAGE 1 OF 1

## HARDWARE IDENTIFICATION