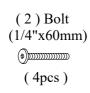

# HARDWARE IDENTIFICATION

(1) Bolt (1/4"x60mm) (8pcs) (2) Spring Washer (1/4"x11mm)

(8pcs)

(3) Flat Washer (1/4"x16mm) (8pcs) (4) Allen Key
(1pc)

MADE IN VIET NAM PAGE 1 OF 1

## HARDWARE IDENTIFICATION