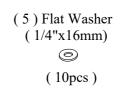

e protective plastic supports from the metal insert of the table legs before assembly.

# PARTS IDENTIFICATION





# HARDWARE IDENTIFICATION

(1) Bolt (1/4"x60mm) (8pcs) (2) Spring Washer (1/4"x11mm)

(8pcs)

(3) Flat Washer (1/4"x16mm) (8pcs) (4) Allen Key
(1pc)



MADE IN VIET NAM PAGE 1 OF 1

# ASSEMBLY INSTRUCTIONS ITEM: WF294956AAK/AAP

### Important note/ Note importante:

- 1. Place all wooden parts on a clean and smooth surface such as a rug or carpet to avoid scratching the parts.
- 2. Kindly follow the assembly instructions step by step.
- 3. Do not tighten all screws and bolts until the table is fully assembled.
- 4. Unscrew the protective plastic supports from the metal insert of the table legs before assembly.

# PARTS IDENTIFICATION







# HARDWARE IDENTIFICATION













PAGE 1 OF 1







# ASSEMBLY INSTRUCTIONS ITEM: WF294955AAK/AAP

### Important note/ Note importante:

- 1. Place all wooden parts on a clean and smooth surface such as a rug or carpet to avoid scratching the parts.
- 2. Kindly follow the assembly instructions step by step.
- 3. Do not tighten all screws and bolts until the table is fully assembled.
- 4. Unscrew the protective plastic supports from the metal insert of the table legs before assembly.

# PARTS IDENTIFICATION



## HARDWARE IDENTIFICATION