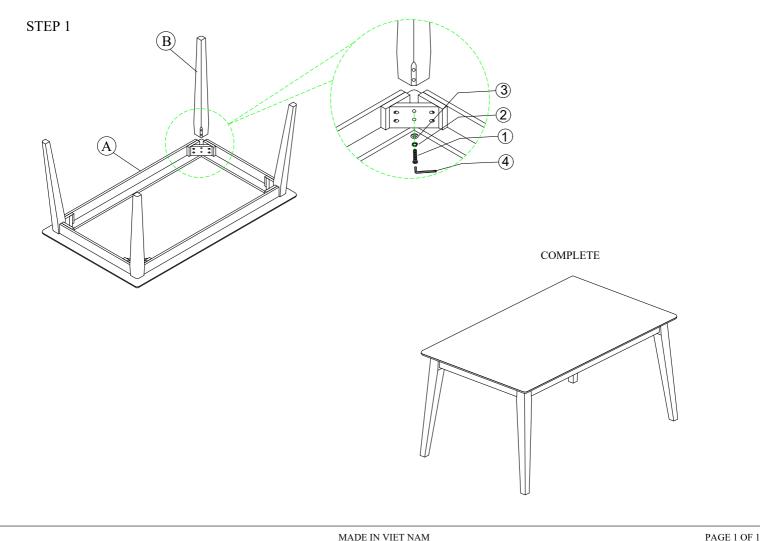

# ASSEMBLY INSTRUCTIONS ITEM: WF294955AAK/AAP

### Important note/ Note importante:

- 1. Place all wooden parts on a clean and smooth surface such as a rug or carpet to avoid scratching the parts.
- 2. Kindly follow the assembly instructions step by step.
- 3. Do not tighten all screws and bolts until the table is fully assembled.
- 4. Unscrew the protective plastic supports from the metal insert of the table legs before assembly.

# PARTS IDENTIFICATION