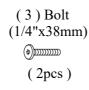

w the protective plastic supports from the metal insert of the table legs before assembly.

# PARTS IDENTIFICATION





# HARDWARE IDENTIFICATION

(1) Bolt (1/4"x60mm) (8pcs) (2) Spring Washer (1/4"x11mm)

(8pcs)

(3) Flat Washer (1/4"x16mm) (8pcs) (4) Allen Key
(1pc)



MADE IN VIET NAM PAGE 1 OF 1

# ASSEMBLY INSTRUCTIONS ITEM: WF294956AAK/AAP

### Important note/ Note importante:

- 1. Place all wooden parts on a clean and smooth surface such as a rug or carpet to avoid scratching the parts.
- 2. Kindly follow the assembly instructions step by step.
- 3. Do not tighten all screws and bolts until the table is fully assembled.
- 4. Unscrew the protective plastic supports from the metal insert of the table legs before assembly.

# PARTS IDENTIFICATION







# HARDWARE IDENTIFICATION













PAGE 1 OF 1







# ASSEMBLY INSTRUCTIONS ITEM: WF294955AAK/AAP

### Important note/ Note importante:

- 1. Place all wooden parts on a clean and smooth surface such as a rug or carpet to avoid scratching the parts.
- 2. Kindly follow the assembly instructions step by step.
- 3. Do not tighten all screws and bolts until the table is fully assembled.
- 4. Unscrew the protective plastic supports from the metal insert of the table legs before assembly.

# PARTS IDENTIFICATION



## HARDWARE IDENTIFICATION