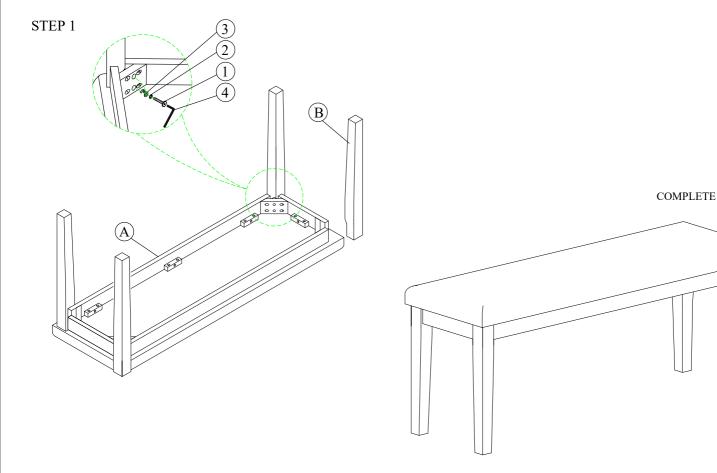

# ASSEMBLY INSTRUCTIONS ITEM: WF294957AAK /AAP

### Important note/ Note importante:

- 1. Place all wooden parts on a clean and smooth surface such as a rug or carpet to avoid scratching the parts.
- 2. Kindly follow the assembly instructions step by step.
- 3. Do not tighten all screws and bolts until the table is fully assembled.
- 4. Unscrew the protective plastic supports from the metal insert of the table legs before assembly.

# HARDWARE IDENTIFICATION

(1) Bolt (1/4"x60mm) (8pcs) (2) Spring Washer (1/4"x11mm)

(8pcs)

(3) Flat Washer (1/4"x16mm) (8pcs) (4) Allen Key
(1pc)

MADE IN VIET NAM PAGE 1 OF 1