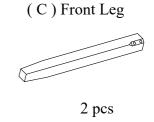

e is fully assembled.
- 4. Unscrew the protective plastic supports from the metal insert of the table legs before assembly.

# PARTS IDENTIFICATION





# HARDWARE IDENTIFICATION

(1) Bolt (1/4"x60mm) (8pcs) (2) Spring Washer (1/4"x11mm)

(8pcs)

(3) Flat Washer (1/4"x16mm) (8pcs) (4) Allen Key
(1pc)



MADE IN VIET NAM PAGE 1 OF 1

# ASSEMBLY INSTRUCTIONS ITEM: WF294956AAK/AAP

### Important note/ Note importante:

- 1. Place all wooden parts on a clean and smooth surface such as a rug or carpet to avoid scratching the parts.
- 2. Kindly follow the assembly instructions step by step.
- 3. Do not tighten all screws and bolts until the table is fully assembled.
- 4. Unscrew the protective plastic supports from the metal insert of the table legs before assembly.

# PARTS IDENTIFICATION







# HARDWARE IDENTIFICATION













PAGE 1 OF 1







# ASSEMBLY INSTRUCTIONS ITEM: WF294955AAK/AAP

### Important note/ Note importante:

- 1. Place all wooden parts on a clean and smooth surface such as a rug or carpet to avoid scratching the parts.
- 2. Kindly follow the assembly instructions step by step.
- 3. Do not tighten all screws and bolts until the table is fully assembled.
- 4. Unscrew the protective plastic supports from the metal insert of the table legs before assembly.

# PARTS IDENTIFICATION



## HARDWARE IDENTIFICATION