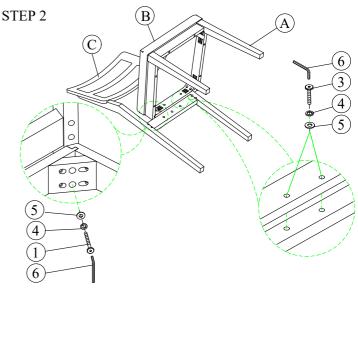

# ASSEMBLY INSTRUCTIONS ITEM: WF294955AAK/AAP

### Important note/ Note importante:

- 1. Place all wooden parts on a clean and smooth surface such as a rug or carpet to avoid scratching the parts.
- 2. Kindly follow the assembly instructions step by step.
- 3. Do not tighten all screws and bolts until the table is fully assembled.
- 4. Unscrew the protective plastic supports from the metal insert of the table legs before assembly.

## HARDWARE IDENTIFICATION