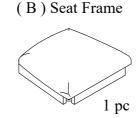

ble is fully assembled.
- 4. Unscrew the protective plastic supports from the metal insert of the table legs before assembly.

# PARTS IDENTIFICATION





# HARDWARE IDENTIFICATION

(1) Bolt (1/4"x60mm) (8pcs) (2) Spring Washer (1/4"x11mm)

(8pcs)

(3) Flat Washer (1/4"x16mm) (8pcs) (4) Allen Key
(1pc)



MADE IN VIET NAM PAGE 1 OF 1

# ASSEMBLY INSTRUCTIONS ITEM: WF294956AAK/AAP

### Important note/ Note importante:

- 1. Place all wooden parts on a clean and smooth surface such as a rug or carpet to avoid scratching the parts.
- 2. Kindly follow the assembly instructions step by step.
- 3. Do not tighten all screws and bolts until the table is fully assembled.
- 4. Unscrew the protective plastic supports from the metal insert of the table legs before assembly.

# PARTS IDENTIFICATION







# HARDWARE IDENTIFICATION













PAGE 1 OF 1







# ASSEMBLY INSTRUCTIONS ITEM: WF294955AAK/AAP

### Important note/ Note importante:

- 1. Place all wooden parts on a clean and smooth surface such as a rug or carpet to avoid scratching the parts.
- 2. Kindly follow the assembly instructions step by step.
- 3. Do not tighten all screws and bolts until the table is fully assembled.
- 4. Unscrew the protective plastic supports from the metal insert of the table legs before assembly.

# PARTS IDENTIFICATION



## HARDWARE IDENTIFICATION