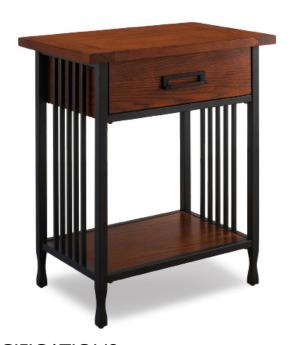

## Ironcraft One Drawer Nightstand Mission Oak and Matte Black



## **SPECIFICATIONS**

WARRANTY:

TITLE IV COMPLIANT:

MATERIAL CONSTRUCTION: Wood/Iron

**ASSEMBLY REQUIRED:** Yes

TOOLS NEEDED FOR ASSEMBLY: Allen Wrench

ASSEMBLED DIMENSIONS: 28" H × 16" L × 24" W

**ASSEMBLED WEIGHT:** 40 lbs. **SHELF CLEARANCE:** 15.6"

**DWR DIMENSIONS:** 3.65" H × 15" L × 10.5" D

**DRAWER STYLE:** Single Drawer

**GLIDE STYLE:** Full Extension Ball Bearing

**DWR CONSTRUCTION:** Dove Tail

TOP MATERIAL: Solid & Manufactured Wood

SIDES MATERIAL: Iron **BACK PANEL MATERIAL:** Wood **BOTTOM MATERIAL:** Iron FINISH TYPE: Stained









TYPE: JOB: **ORDER CODE: APPROVALS:**