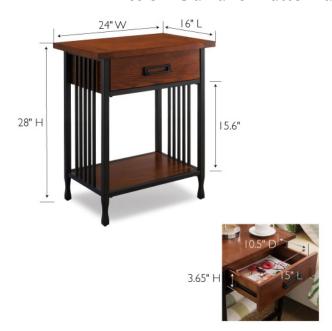

## **SPECIFICATIONS**

WARRANTY:

TITLE IV COMPLIANT:

MATERIAL CONSTRUCTION: Wood/Iron

**ASSEMBLY REQUIRED:** Yes

TOOLS NEEDED FOR ASSEMBLY: Allen Wrench

ASSEMBLED DIMENSIONS: 28" H × 16" L × 24" W

**ASSEMBLED WEIGHT:** 40 lbs. **SHELF CLEARANCE:** 15.6"

**DWR DIMENSIONS:** 3.65" H × 15" L × 10.5" D

**DRAWER STYLE:** Single Drawer

**GLIDE STYLE:** Full Extension Ball Bearing

**DWR CONSTRUCTION:** Dove Tail

TOP MATERIAL: Solid & Manufactured Wood

SIDES MATERIAL: Iron **BACK PANEL MATERIAL:** Wood **BOTTOM MATERIAL:** Iron FINISH TYPE: Stained