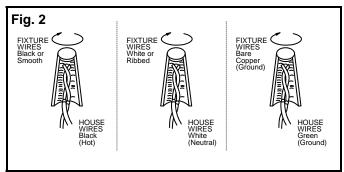

#### **CONNECTING THE WIRES (Fig. 2)**

5. At this point, connect the electrical wires as shown in Fig. 2, making sure that all wire connectors are secured. If your outlet box has a ground wire (green or bare copper), connect the fixture's ground wire to it. Otherwise, connect the fixture's ground wire directly to the circular strap using the green screw provided. After wires are connected, tuck them carefully inside the outlet box.