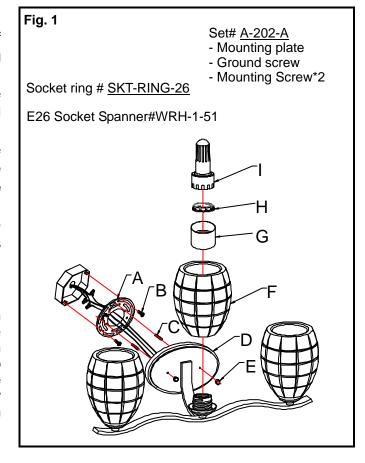

### **MOUNTING THE FIXTURE (Fig. 1)**

- Shut off power at the fuse box or circuit breaker. If necessary, remove old fixture including the mounting hardware.
- 2. Carefully unpack your new fixture and lay out all the parts on a clear area. Take care not to lose any small parts necessary for installation.
- Attach the circular strap (A) to the outlet box with the two mounting screws (B) (Size: #8-32N\*L0.5"). The side of the circular strap marked "GND" must face out.
- 4. Thread the studs (C) into the pre-drilled holes of the circular strap (A) spaced the same distance apart as the holes in the back plate of the fixture body (D).

## **COMPLETING THE INSTALLATION (Fig. 1)**

- 6. Place fixture body (D) onto studs (C) and secure with cap nuts (E).
- 7. Place the glass shade (F) followed by metal ring (G) over the socket, fasten with socket ring (H) by using the socket spanner (I).
- Install the light bulb (not included) in accordance with the fixture's specifications. (DO NOT EXCEED THE MAXIMUM WATTAGE RATING!) (NE PAS DEPASSER LA PUISSANCE NOMINALE MAXIMALE!).

Your installation is now complete. Return power to the outlet box and test the fixture.

Note: Illustration (Fig. 1) on this manual is for installation purposes only. It may or may not be identical to the fixture purchased.