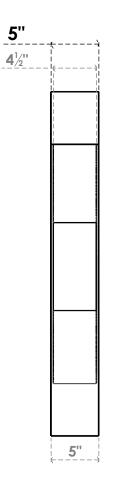

## ITEM NUMBER: BKTP05X36X36CAR05

5"W X 36"D X 36"H X 5 1/2"T CARMEL ARCHITECTURAL GRADE PVC OPEN BRACKET, BLOCK TOP AND BACK, 4 1/2"W CLOSED BRACE