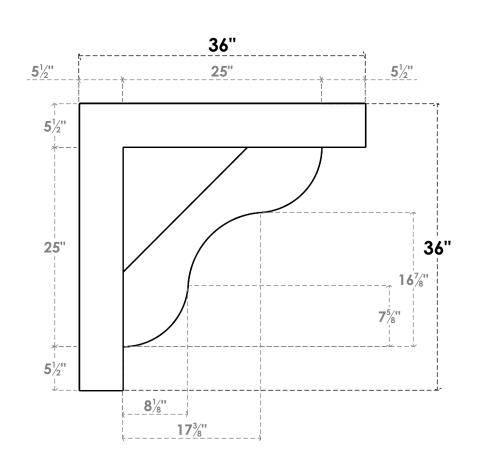

## ITEM NUMBER: BKTP05X36X36CAR05

5"W X 36"D X 36"H X 5 1/2"T CARMEL ARCHITECTURAL GRADE PVC OPEN BRACKET, BLOCK TOP AND BACK, 4 1/2"W CLOSED BRACE