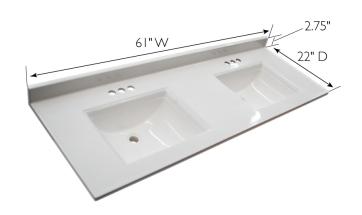

## 61" Cultured Marble Camilla Double Bowl Vanity Top

## **SPECIFICATIONS**

MATERIAL: Cultured Marble TOOLS NEEDED FOR INSTALLATION: 100% silicone

ASSEMBLED DIMENSIONS:  $12.5" \text{ H} \times 61" \text{ L} \times 22" \text{ D}$ 

ASSEMBLED WEIGHT: 105 lbs.

FAUCET TYPE: Lav Centerset

NUMBER OF MOUNTING HOLES: 3

**BOWL MATERIAL:** Cultured Marble

BACK SPLASH INCLUDED: Yes

COLOR: Solid White

NUMBER OF BOWLS: 2

**BOWL DIMENSIONS:**  $8.75" \text{ H} \times 18.5" \text{ W} \times 14" \text{ D}$ 