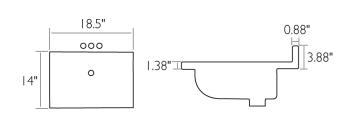

FAUCET TYPE: Lav Centerset

NUMBER OF MOUNTING HOLES: 3

**BOWL MATERIAL:** Cultured Marble

BACK SPLASH INCLUDED: Yes

COLOR: Solid White

NUMBER OF BOWLS: 2

**BOWL DIMENSIONS:**  $8.75" \text{ H} \times 18.5" \text{ W} \times 14" \text{ D}$ 

BOWL SHAPE: Rectangle SINK THICKNESS: 0.95" MOUNTING TYPE: Integrated

OVERFLOW HOLE: Yes

WARRANTY: LEGAL FOR SALE IN CALIFORNIA: 5-Year limited warranty

Yes

TYPE: JOB:

ORDER CODE: APPROVALS: