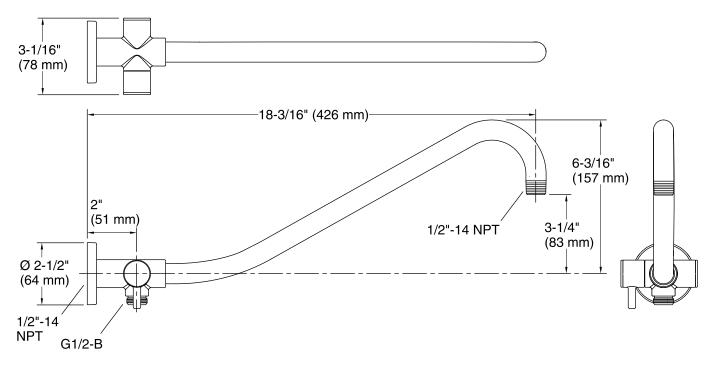

## Gooseneck Rainhead Arm, w/3-way Diverter K-76336

## **Technical Information**

All product dimensions are nominal.