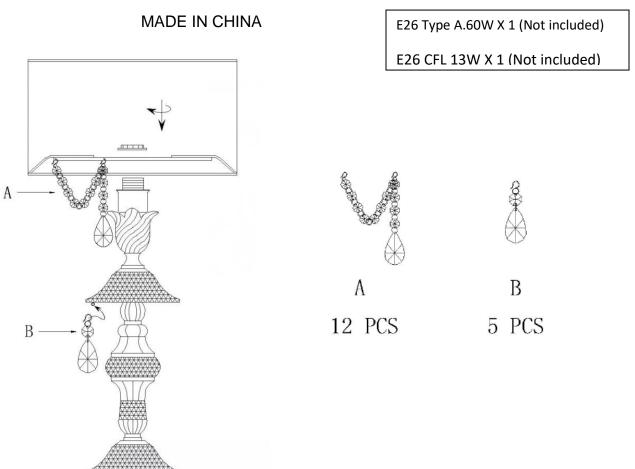

## ASSEMBLY INSTRUCTIONS

- 1. Place all parts on a flat smooth surface
- 2. Install all decorations by letter according to images
- 3. Attach COLUMN to COUPLING

## a. Important Note: Socket Ring comes pre-assembled and is located on the socket

4. Install Bulb (Not included)

**CAUTION** - Refer to the wattage caution label located near the lamp holder for maximum wattage - do not exceed the maximum wattage.