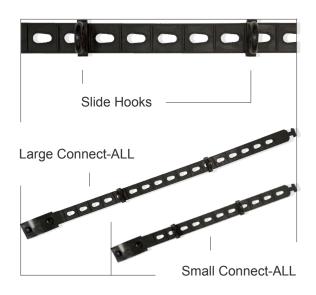

# CONNECT-ALL

### FEATURES/BENEFITS

- Connect-ALL strap will fit around most bollards, poles, or posts.
- Strong, flexible, and durable constructed from thermoplastic elastomer.
- Slide Hooks are able to be positioned 180 degrees apart (forming a straight line) or 90 degrees apart (creating a corner).

### PRODUCT INFORMATION

- Includes: (1) flexible strap and (2) Slide Hooks.
- Used with plastic chain to create a visual barrier between bollards, delineators, poles, posts, trees, stakes, and more.
- **Small:** will fit up to 21 inches in circumference (97603-S) and **Large:** will fit up to 34 inches in circumference (97603-L).