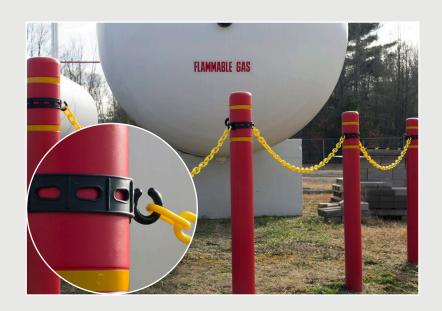

## **STANDARD COLOR OPTIONS**

• Connect-ALL is only available in Black. Can be purchased with 25 feet of 2 Inch Yellow Plastic Chain: (97603-S25) and (97603-L25).

### PRODUCT INFORMATION

- Includes: (1) flexible strap and (2) Slide Hooks.
- Used with plastic chain to create a visual barrier between bollards, delineators, poles, posts, trees, stakes, and more.
- **Small:** will fit up to 21 inches in circumference (97603-S) and **Large:** will fit up to 34 inches in circumference (97603-L).