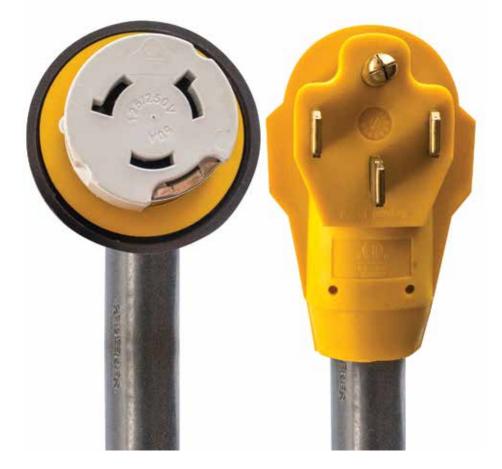

End Rating Female: 50 Amp

NEMA Standard Female: SS2-50R

End Type Female: Socket End Rating Male: 50 Amp

NEMA Standard Male: 14-50P

Type: Pigtail

Includes Carry Handle

Length: 30 Foot

Jacket Color: Black

Ends Color: Yellow

Weight = 20.0 lbs

cETL Approved