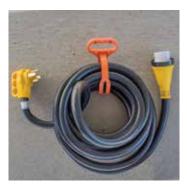

#### 30 Foot RV Extension Cord

### 50 Amp Standard Male to

### **50 Amp Locking Electrical Adapter**

Make it easier to connect your equipment to your RV by providing additional length.

Use with marine-style 50 Amp RV power inlet.

Standard end has gripped handle making unplugging safer.

30 Foot extension cord includes storage strap.

Constructed with copper wiring coated with a heavy duty flame retardant, heat resistant PVC sheath.

Safe & secure locking ring creates a weatherproof connection for additional protection.