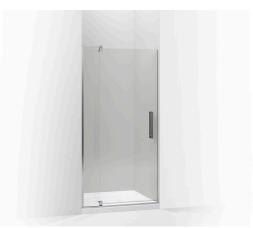

# Revel® Frameless Pivot Shower Door K-707510-L

#### Features

- Vertical handle complements the contemporary style.
- CleanCoat®+ glass coating creates a hydrophobic barrier that repels water, soap scum, and residue, saving time and protecting shower doors 10 times longer than original CleanCoat. (Based on 2021 internal wear/abrasion testing using a microfiber cloth.)
- Tempered glass ensures enhanced safety and durability.

#### Material

• Frameless, 1/4" (6 mm) thick Crystal Clear tempered glass.

#### Technology

- Self-closing mechanism offers superior performance and security against water leakage.
- Ultra-low threshold creates easy entry and exit to the showering space.
- Maximum width adjustability.

#### Installation

- Out-of-plumb adjustability simplifies installation.
- Door can be installed to open to the left or right to suit your bathroom layout.
- Pivot shower door.
- Not for use in hospitality.