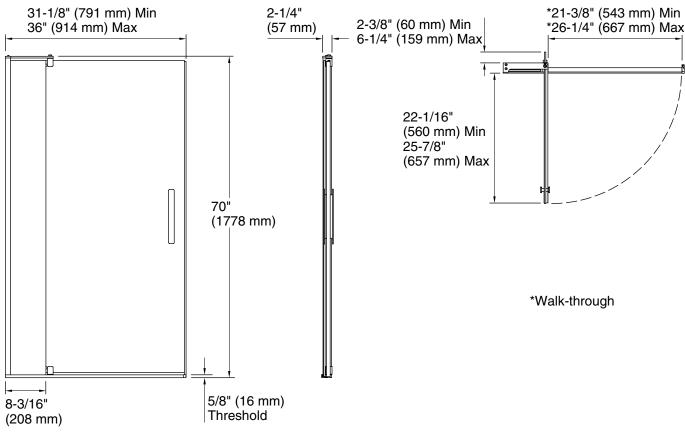

## **Technical Information**

All product dimensions are nominal.

| Installation type:            | For shower base installation |
|-------------------------------|------------------------------|
| Opening Width -<br>Min:       | 31-1/8" (791 mm)             |
| Opening Width -<br>Max:       | 36" (914 mm)                 |
| Walk-through - Min:           | 21-3/8" (543 mm)             |
| Walk-through - Max:           | 26-1/4" (667 mm)             |
| Base-To-Wall<br>Radius – Max: | 3/8" (10 mm)                 |
| Glass thickness:              | 1/4" (6 mm)                  |
| Glass coating:                | CleanCoat®                   |