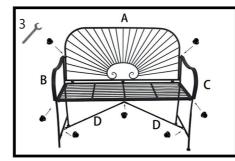

# What is included

# **Assembly instructions**

- 1. Connect the backrest to the seat and armrests, ensuring a secure connection.
- 2. Link the bottom part D with the seat and armrest base for stability.
- 3. Utilize the provided hardware to secure all parts together.
- 4. Ensure that all parts are tightly connected and enjoy your bench.