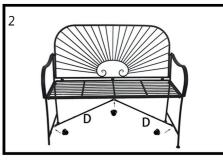

# **Assembly instructions**

- 1. Connect the backrest to the seat and armrests, ensuring a secure connection.
- 2. Link the bottom part D with the seat and armrest base for stability.
- 3. Utilize the provided hardware to secure all parts together.
- 4. Ensure that all parts are tightly connected and enjoy your bench.