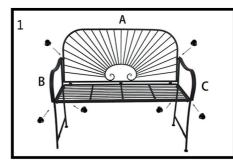

# **Assembly instructions**

- 1. Connect the backrest to the seat and armrests, ensuring a secure connection.
- 2. Link the bottom part D with the seat and armrest base for stability.
- 3. Utilize the provided hardware to secure all parts together.
- 4. Ensure that all parts are tightly connected and enjoy your bench.