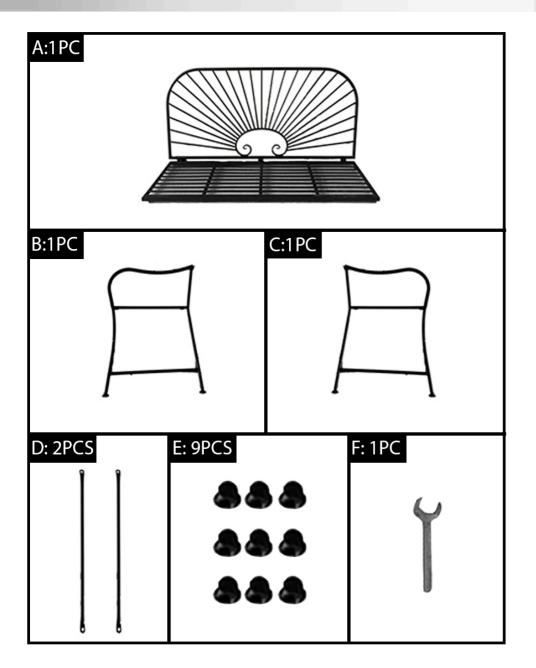

hased.



Any visible damage due to the neglect, misuse, or abuse will void the limited warranty of the product.

For further information, please contact us:

Chat with us: xbrand.us



Simply point your phone camera towards the QR code or see our website

Email: customerservice@ecintel.com

# YouTube video instruction

## Contents

Please use your smart phone camera to scan the QR code. Simply point your camera and let the camera scan the code below, and click on the link that opens up.

| Contents                  | 2   |
|---------------------------|-----|
| What is included          | 3   |
| Assembly instructions     | . 4 |
| YouTube video instruction | . 5 |
| Warranty                  | . 6 |



https://xbrand.us/product/JF-0084-BK

# What is included

# **Assembly instructions**











- 1. Connect the backrest to the seat and armrests, ensuring a secure connection.
- 2. Link the bottom part D with the seat and armrest base for stability.
- 3. Utilize the provided hardware to secure all parts together.
- 4. Ensure that all parts are tightly connected and enjoy your bench.

Note: Cushions are not included with the purchase.



# Scan the QR code for detailed instructions

https://xbrand.us/product/JF-0084-BK