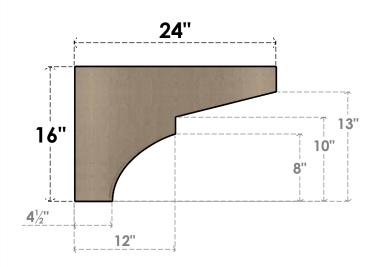

## **SIDE PROFILE**

## ITEM NUMBER: CORU08X24X16MONRCPR

8"W X 24"D X 16"H SERIES 3 CLASSIC MONTEREY ROUGH CEDAR TIMBERTHANE FAUX WOOD CORBEL, PRIMED