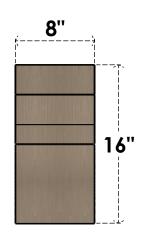

## **FRONT PROFILE**

## ITEM NUMBER: CORU08X24X16MONRCPR

8"W X 24"D X 16"H SERIES 3 CLASSIC MONTEREY ROUGH CEDAR TIMBERTHANE FAUX WOOD CORBEL, PRIMED