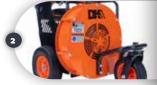

#### **FEATURES**

- Powered by a 57.6V, 1,024Wh, 20Ah, LiFePO4 lithium-ion battery
- Equipped with a 3,500 RPM EV motor
- Comes with 120V AC/DC 200W charger
- Scrolled housing for efficient air flow production at 215 ft/sec (65.5 m/sec) that blows up to 1,271 ft<sup>3</sup>/min (36 m<sup>3</sup>/ min) 2
- · Adjustable outlet air deflector for added directional control while blowing leaves, brush, or yard debris at 150 mph (241.1 km/h) 3
- · Front trolley wheel for easy mobility direction 4
- Ergonomic handle for optimal walkbehind control 5
- Includes 1-year limited DK2 warranty