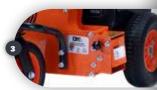

# **1271 CFM 57.6V BATTERY POWERED WALK-BEHIND LEAF BLOWER**

### **DESCRIPTION**

The DK2 OPB480EV-K 1,271 CFM 57.6V Battery Powered Walk-Behind Leaf Blower is the ultimate solution for tackling even the toughest leaf blowing jobs. With a powerful EV motor and advanced LiFePO4 technology, this walk-behind leaf blower can move up to 150 miles per hour and deliver 1,271 cubic feet per minute of air volume. That means you can clear large areas quickly and efficiently, without having to stop and recharge your battery. Whether you're a professional landscaper or a homeowner who takes pride

#### **FEATURES**

- Powered by a 57.6V, 1,024Wh, 20Ah, LiFePO4 lithium-ion battery
- Equipped with a 3,500 RPM EV motor
- Comes with 120V AC/DC 200W charger
- Scrolled housing for efficient air flow production at 215 ft/sec (65.5 m/sec) that blows up to 1,271 ft<sup>3</sup>/min (36 m<sup>3</sup>/ min) 2
- · Adjustable outlet air deflector for added directional control while blowing leaves, brush, or yard debris at 150 mph (241.1 km/h) 3
- · Front trolley wheel for easy mobility direction 4
- Ergonomic handle for optimal walkbehind control 5
- Includes 1-year limited DK2 warranty