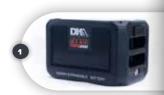

#### **FEATURES**

- Powered by a 57.6V, 1,024Wh, 20Ah, LiFePO4 lithium-ion battery
- Equipped with a 3,500 RPM EV motor
- Comes with 120V AC/DC 200W charger
- Scrolled housing for efficient air flow production at 215 ft/sec (65.5 m/sec) that blows up to 1,271 ft<sup>3</sup>/min (36 m<sup>3</sup>/ min) 2
- · Adjustable outlet air deflector for added directional control while blowing leaves, brush, or yard debris at 150 mph (241.1 km/h) 3
- · Front trolley wheel for easy mobility direction 4
- Ergonomic handle for optimal walkbehind control 5
- Includes 1-year limited DK2 warranty