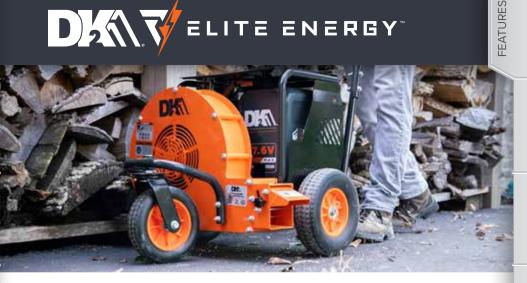

#### **FEATURES**

- Powered by a 57.6V, 1,024Wh, 20Ah, LiFePO4 lithium-ion battery
- Equipped with a 3,500 RPM EV motor
- Comes with 120V AC/DC 200W charger
- Scrolled housing for efficient air flow production at 215 ft/sec (65.5 m/sec) that blows up to 1,271 ft<sup>3</sup>/min (36 m<sup>3</sup>/ min) 2
- · Adjustable outlet air deflector for added directional control while blowing leaves, brush, or yard debris at 150 mph (241.1 km/h) 3
- · Front trolley wheel for easy mobility direction 4
- Ergonomic handle for optimal walkbehind control 5
- Includes 1-year limited DK2 warranty