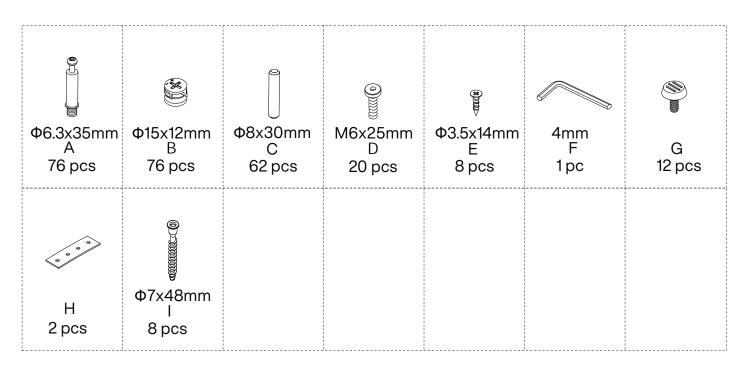

## **Parts List**

## **Hardware List**

A 16 pcs C 6 pcs

B 4 pcs

Α

18 pcs

B 18 pcs

A 42 pcs

P-10