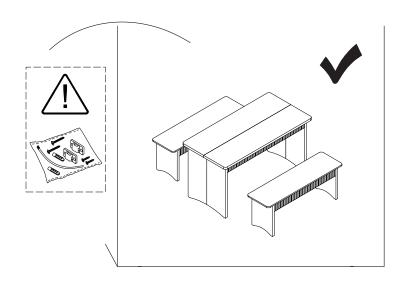

#### **Warm Tips**

- 1. Carefully read these instructions and keep them for future reference.
- 2. Check the parts list and confirm everything's there before starting assembly.
- 3. When assembling, put all parts on a soft, smooth surface like a carpet to avoid scratches.
- 4. Don't fully tighten screws until all parts are confirmed in place to avoid misalignment.