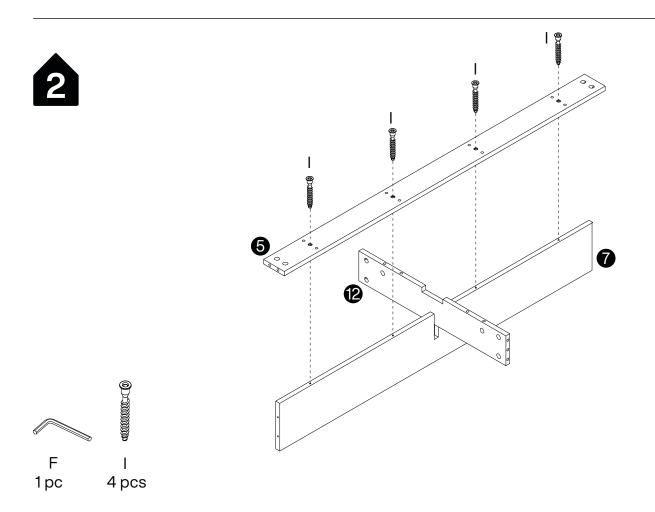

#### **Warm Tips**

- 1. Carefully read these instructions and keep them for future reference.
- 2. Check the parts list and confirm everything's there before starting assembly.
- 3. When assembling, put all parts on a soft, smooth surface like a carpet to avoid scratches.
- 4. Don't fully tighten screws until all parts are confirmed in place to avoid misalignment.