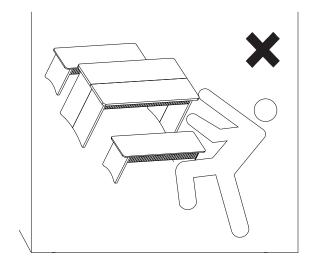

#### **Warm Tips**

- 1. Carefully read these instructions and keep them for future reference.
- 2. Check the parts list and confirm everything's there before starting assembly.
- 3. When assembling, put all parts on a soft, smooth surface like a carpet to avoid scratches.
- 4. Don't fully tighten screws until all parts are confirmed in place to avoid misalignment.