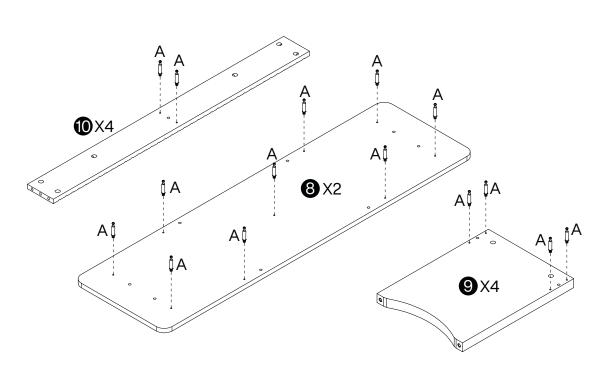

a carpet to avoid scratches.
- 4. Don't fully tighten screws until all parts are confirmed in place to avoid misalignment.

#### How to Get the Assembly Video



Note: If you can't find the assembly video, please contact us.



We recommend using hand tools for assembly.

If an electric screwdriver is used, reduce power and torque to avoid damage to the product.



## **Install the Anti-Tip Straps**

Using the anti-tip straps can reduce the risk of tipping over, but can not eliminate it.







Make sure all parts are included. Most board parts are labeled or stamped on the raw edge. Contact us for a free replacement if you encounter any damaged or missing parts.

## **Parts List**



## **Hardware List**





A 16 pcs C 6 pcs















B 4 pcs







Α

18 pcs





B 18 pcs













A 42 pcs







P-10









**DESIGNED FOR LIFE** 

# Thank you for your support!



#### Contact our customer service team



support@tribesigns.com www.tribesigns.com



1-424-220-6888 Contact us anytime except 12:00 AMto 8:00 AMEST.

## Follow Tribesigns







Instagram



Pinterest



Twitter



YouTube



TikTok



WhatsApp