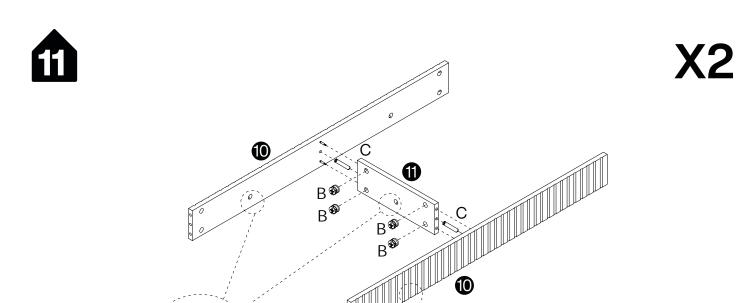

## **Install the Anti-Tip Straps**

Using the anti-tip straps can reduce the risk of tipping over, but can not eliminate it.

Make sure all parts are included. Most board parts are labeled or stamped on the raw edge. Contact us for a free replacement if you encounter any damaged or missing parts.