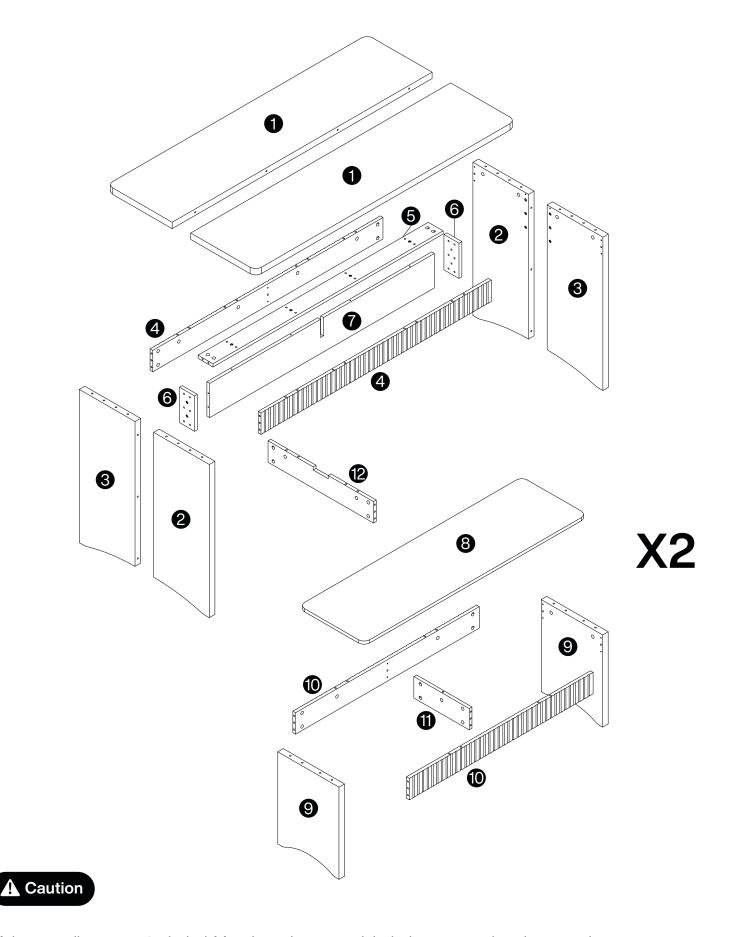

g and the product, then contact us as soon as possible.

#### **Warm Tips**

- 1. Carefully read these instructions and keep them for future reference.
- 2. Check the parts list and confirm everything's there before starting assembly.
- 3. When assembling, put all parts on a soft, smooth surface like a carpet to avoid scratches.
- 4. Don't fully tighten screws until all parts are confirmed in place to avoid misalignment.

#### How to Get the Assembly Video



Note: If you can't find the assembly video, please contact us.



We recommend using hand tools for assembly.

If an electric screwdriver is used, reduce power and torque to avoid damage to the product.



## **Install the Anti-Tip Straps**

Using the anti-tip straps can reduce the risk of tipping over, but can not eliminate it.







Make sure all parts are included. Most board parts are labeled or stamped on the raw edge. Contact us for a free replacement if you encounter any damaged or missing parts.

## **Parts List**



## **Hardware List**





A 16 pcs C 6 pcs















B 4 pcs







Α

18 pcs





B 18 pcs













A 42 pcs







P-10









**DESIGNED FOR LIFE** 

# Thank you for your support!



#### Contact our customer service team



support@tribesigns.com www.tribesigns.com



1-424-220-6888 Contact us anytime except 12:00 AMto 8:00 AMEST.

## Follow Tribesigns







Instagram



Pinterest



Twitter



YouTube



TikTok



WhatsApp