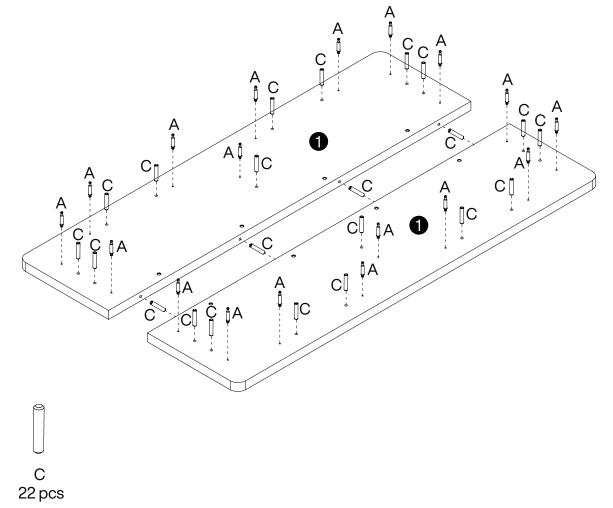

#### **Warm Tips**

- 1. Carefully read these instructions and keep them for future reference.
- 2. Check the parts list and confirm everything's there before starting assembly.
- 3. When assembling, put all parts on a soft, smooth surface like a carpet to avoid scratches.
- 4. Don't fully tighten screws until all parts are confirmed in place to avoid misalignment.