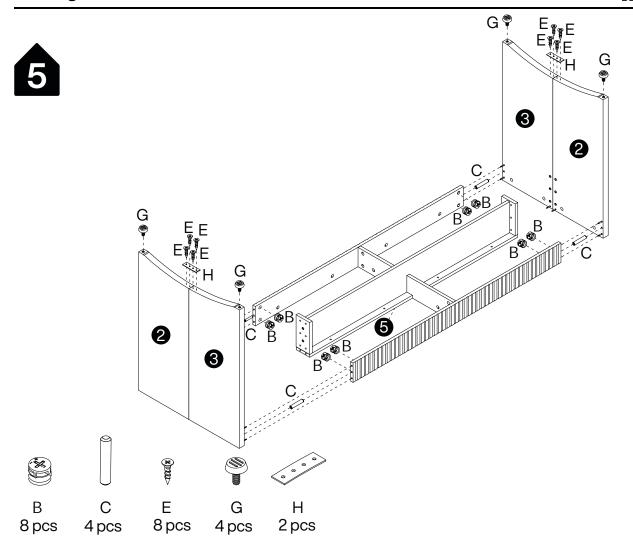

#### **Warm Tips**

- 1. Carefully read these instructions and keep them for future reference.
- 2. Check the parts list and confirm everything's there before starting assembly.
- 3. When assembling, put all parts on a soft, smooth surface like a carpet to avoid scratches.
- 4. Don't fully tighten screws until all parts are confirmed in place to avoid misalignment.