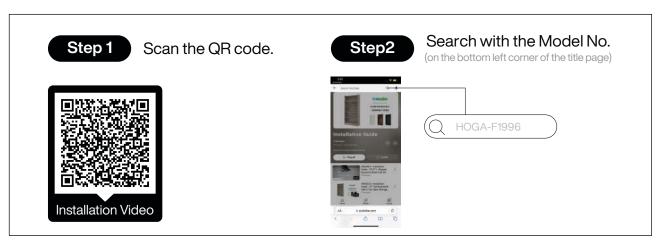

#### How to Get the Assembly Video

Note: If you can't find the assembly video, please contact us.

We recommend using hand tools for assembly.

If an electric screwdriver is used, reduce power and torque to avoid damage to the product.