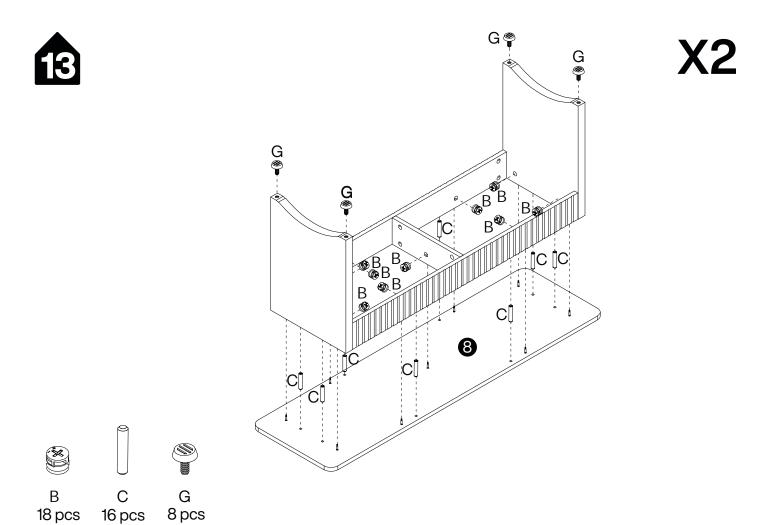

#### **Warm Tips**

- 1. Carefully read these instructions and keep them for future reference.
- 2. Check the parts list and confirm everything's there before starting assembly.
- 3. When assembling, put all parts on a soft, smooth surface like a carpet to avoid scratches.
- 4. Don't fully tighten screws until all parts are confirmed in place to avoid misalignment.

## **Install the Anti-Tip Straps**

Using the anti-tip straps can reduce the risk of tipping over, but can not eliminate it.

Make sure all parts are included. Most board parts are labeled or stamped on the raw edge. Contact us for a free replacement if you encounter any damaged or missing parts.