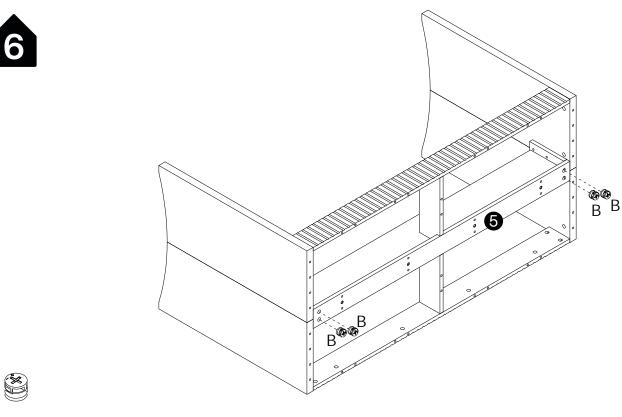

#### **Warm Tips**

- 1. Carefully read these instructions and keep them for future reference.
- 2. Check the parts list and confirm everything's there before starting assembly.
- 3. When assembling, put all parts on a soft, smooth surface like a carpet to avoid scratches.
- 4. Don't fully tighten screws until all parts are confirmed in place to avoid misalignment.