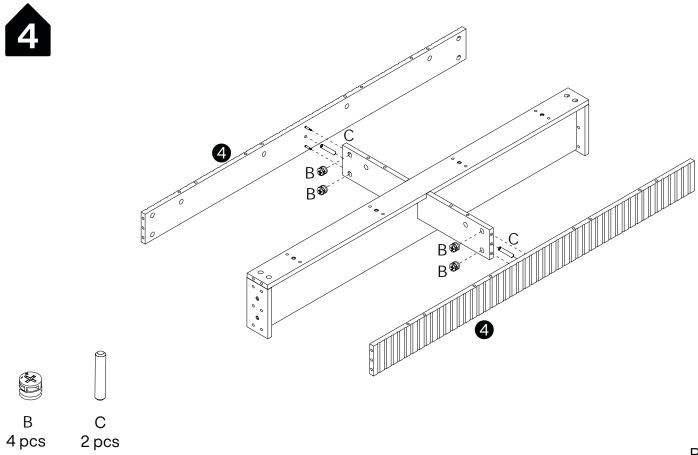

#### **Warm Tips**

- 1. Carefully read these instructions and keep them for future reference.
- 2. Check the parts list and confirm everything's there before starting assembly.
- 3. When assembling, put all parts on a soft, smooth surface like a carpet to avoid scratches.
- 4. Don't fully tighten screws until all parts are confirmed in place to avoid misalignment.