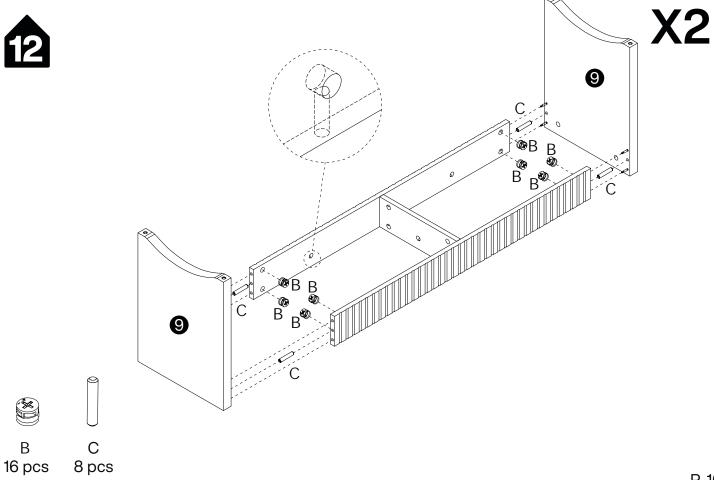

## **Install the Anti-Tip Straps**

Using the anti-tip straps can reduce the risk of tipping over, but can not eliminate it.

Make sure all parts are included. Most board parts are labeled or stamped on the raw edge. Contact us for a free replacement if you encounter any damaged or missing parts.