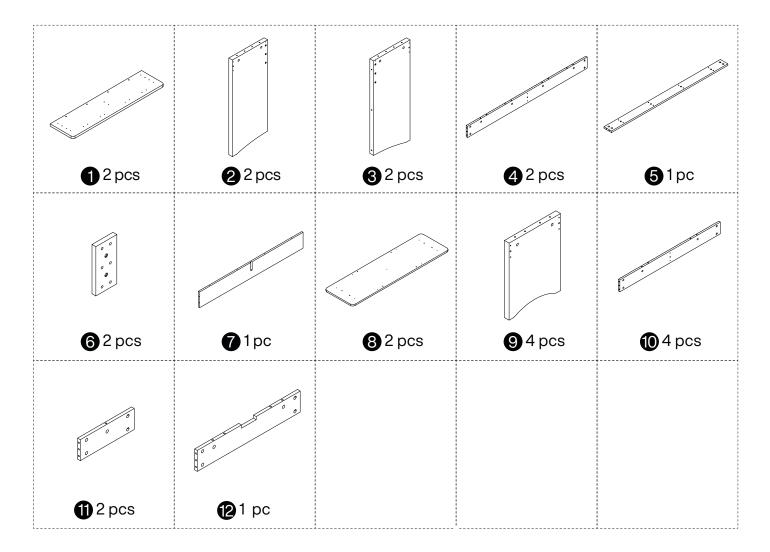

ything's there before starting assembly.
- 3. When assembling, put all parts on a soft, smooth surface like a carpet to avoid scratches.
- 4. Don't fully tighten screws until all parts are confirmed in place to avoid misalignment.

#### How to Get the Assembly Video



Note: If you can't find the assembly video, please contact us.



We recommend using hand tools for assembly.

If an electric screwdriver is used, reduce power and torque to avoid damage to the product.



## **Install the Anti-Tip Straps**

Using the anti-tip straps can reduce the risk of tipping over, but can not eliminate it.







Make sure all parts are included. Most board parts are labeled or stamped on the raw edge. Contact us for a free replacement if you encounter any damaged or missing parts.

## **Parts List**



## **Hardware List**





A 16 pcs C 6 pcs















B 4 pcs







Α

18 pcs





B 18 pcs













A 42 pcs







P-10









**DESIGNED FOR LIFE** 

# Thank you for your support!



#### Contact our customer service team



support@tribesigns.com www.tribesigns.com



1-424-220-6888 Contact us anytime except 12:00 AMto 8:00 AMEST.

## Follow Tribesigns







Instagram



Pinterest



Twitter



YouTube



TikTok



WhatsApp