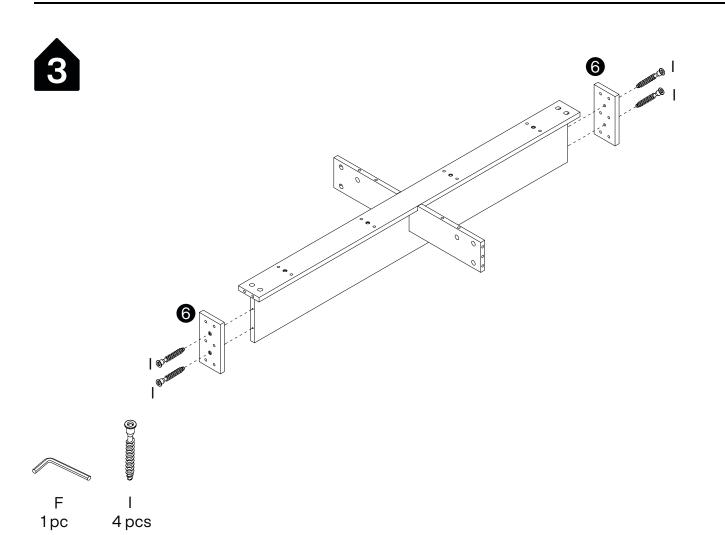

#### **Warm Tips**

- 1. Carefully read these instructions and keep them for future reference.
- 2. Check the parts list and confirm everything's there before starting assembly.
- 3. When assembling, put all parts on a soft, smooth surface like a carpet to avoid scratches.
- 4. Don't fully tighten screws until all parts are confirmed in place to avoid misalignment.