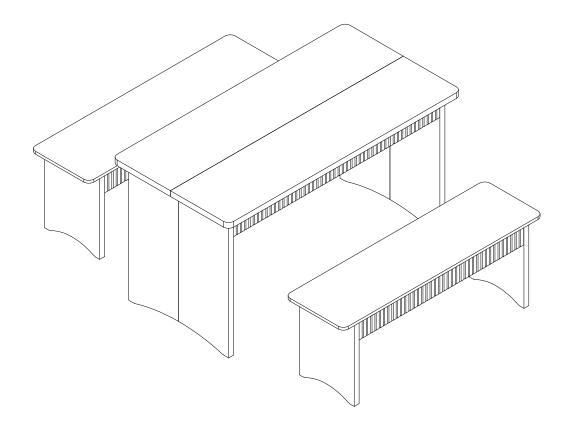

d in place to avoid misalignment.

#### How to Get the Assembly Video



Note: If you can't find the assembly video, please contact us.



We recommend using hand tools for assembly.

If an electric screwdriver is used, reduce power and torque to avoid damage to the product.



## **Install the Anti-Tip Straps**

Using the anti-tip straps can reduce the risk of tipping over, but can not eliminate it.







Make sure all parts are included. Most board parts are labeled or stamped on the raw edge. Contact us for a free replacement if you encounter any damaged or missing parts.

## **Parts List**



## **Hardware List**





A 16 pcs C 6 pcs















B 4 pcs







Α

18 pcs





B 18 pcs













A 42 pcs







P-10









**DESIGNED FOR LIFE** 

# Thank you for your support!



#### Contact our customer service team



support@tribesigns.com www.tribesigns.com



1-424-220-6888 Contact us anytime except 12:00 AMto 8:00 AMEST.

## Follow Tribesigns







Instagram



Pinterest



Twitter



YouTube



TikTok



WhatsApp