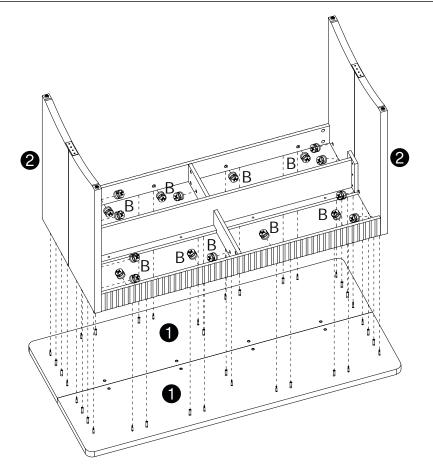

## **Install the Anti-Tip Straps**

Using the anti-tip straps can reduce the risk of tipping over, but can not eliminate it.

Make sure all parts are included. Most board parts are labeled or stamped on the raw edge. Contact us for a free replacement if you encounter any damaged or missing parts.