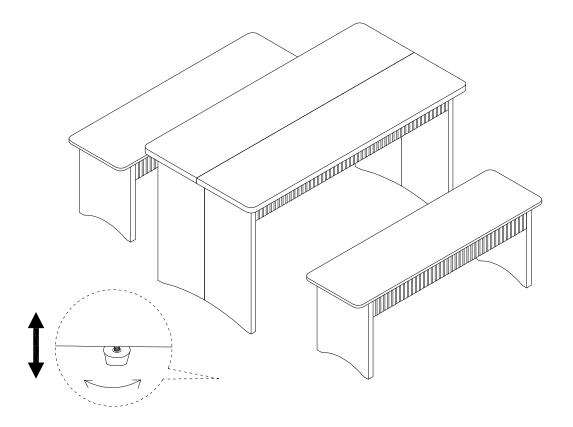

## **Install the Anti-Tip Straps**

Using the anti-tip straps can reduce the risk of tipping over, but can not eliminate it.

Make sure all parts are included. Most board parts are labeled or stamped on the raw edge. Contact us for a free replacement if you encounter any damaged or missing parts.