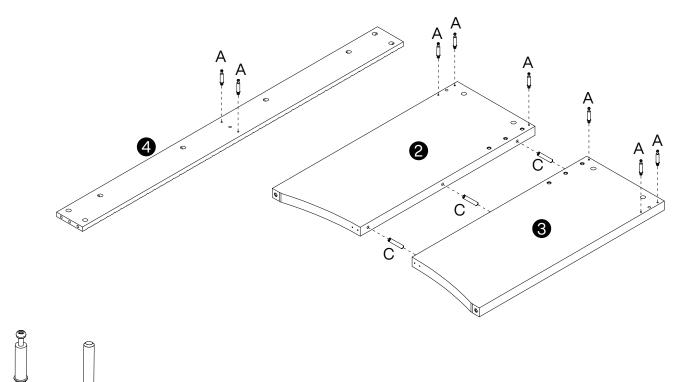

#### **Warm Tips**

- 1. Carefully read these instructions and keep them for future reference.
- 2. Check the parts list and confirm everything's there before starting assembly.
- 3. When assembling, put all parts on a soft, smooth surface like a carpet to avoid scratches.
- 4. Don't fully tighten screws until all parts are confirmed in place to avoid misalignment.