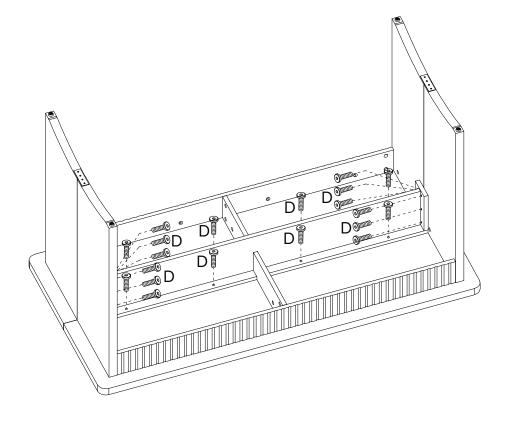

## **Install the Anti-Tip Straps**

Using the anti-tip straps can reduce the risk of tipping over, but can not eliminate it.

Make sure all parts are included. Most board parts are labeled or stamped on the raw edge. Contact us for a free replacement if you encounter any damaged or missing parts.