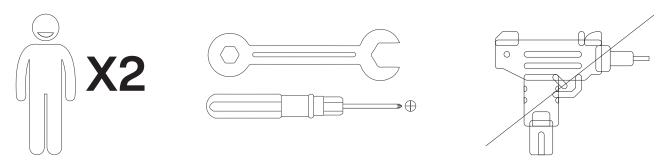

#### How to Get the Assembly Video

Note: If you can't find the assembly video, please contact us.

We recommend using hand tools for assembly.

If an electric screwdriver is used, reduce power and torque to avoid damage to the product.