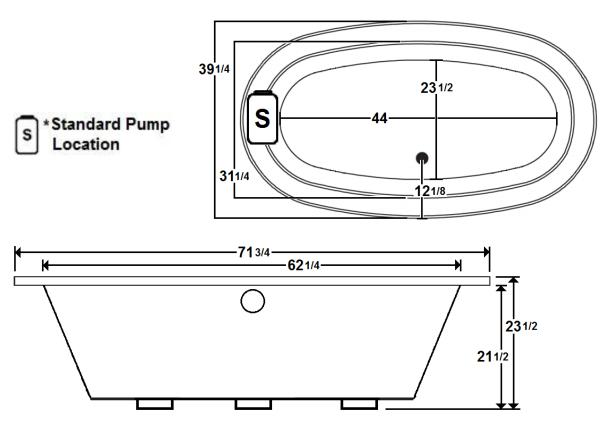

## \*All dimensions are +/- 1/2" and subject to change without notice\*

### **Technical Information**

- Weight: 300 lbs.
- Water Depth to Overflow: 15 3/4"
- Water Capacity: 76 gal.
- Sump Dimension: 44" x 23 1/2"