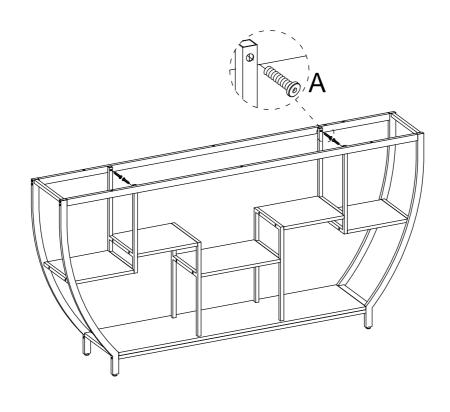

# **Assembly Instructions**

## **Install the Anti-Tip Straps**

Using the anti-tip straps can reduce the risk of tipping over, but can not eliminate it.

Make sure all parts are included. Most board parts are labeled or stamped on the raw edge. Contact us for a free replacement if you encounter any damaged or missing parts.