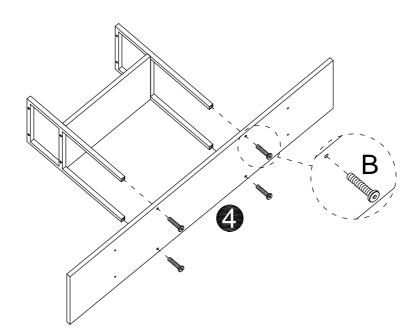

#### **Warm Tips**

- 1. Carefully read these instructions and keep them for future reference.
- 2. Check the parts list and confirm everything's there before starting assembly.
- 3. When assembling, put all parts on a soft, smooth surface like a carpet to avoid scratches.
- 4. Don't fully tighten screws until all parts are confirmed in place to avoid misalignment.

#### How to Get the Assembly Video

Note: If you can't find the assembly video, please contact us.

We recommend using hand tools for assembly.

If an electric screwdriver is used, reduce power and torque to avoid damage to the product.