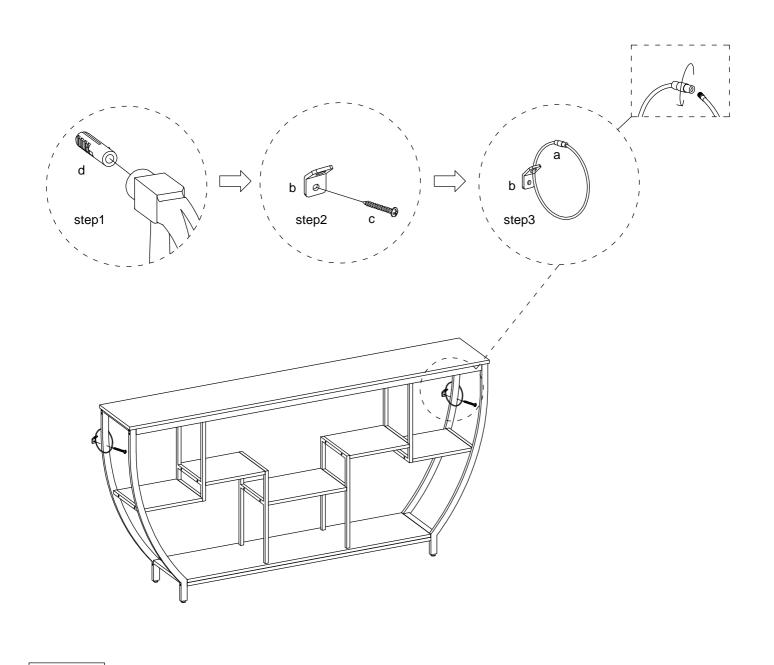

## **Install the Anti-Tip Straps**

Using the anti-tip straps can reduce the risk of tipping over, but can not eliminate it.

Make sure all parts are included. Most board parts are labeled or stamped on the raw edge. Contact us for a free replacement if you encounter any damaged or missing parts.