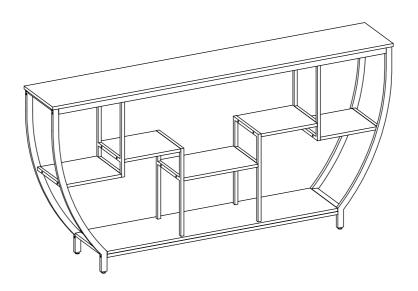

ll parts are included. Most board parts are labeled or stamped on the raw edge. Contact us for a free replacement if you encounter any damaged or missing parts.



# Parts List





## Hardware List

| Α          | В          | С          | D           |
|------------|------------|------------|-------------|
|            |            |            |             |
| M6x25mm    | M6x30mm    | M6x40mm    | M6x50mm     |
| 8 pcs+1 pc | 4 pcs+1 pc | 6 pcs+1 pc | 12 pcs+1 pc |

| E           | F     | G     | J    |
|-------------|-------|-------|------|
|             |       |       |      |
| φ7x40mm     |       |       |      |
| 20 pcs+1 pc | 2 pcs | 4 pcs | 1 pc |





































D



































**DESIGNED FOR LIFE** 

# Thank you for your support!



#### Contact our customer service team



support@tribesigns.com www.tribesigns.com



1-424-220-6888 7 AM to 8 PM EST, Monday to Friday

### **Follow Tribesigns**



Facebook



Instagram



Pinterest



Twitter



VouTub



TikTok



WhatsApp