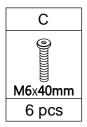

## Hardware List

| Α          | В          | С          | D           |
|------------|------------|------------|-------------|
|            |            |            |             |
| M6x25mm    | M6x30mm    | M6x40mm    | M6x50mm     |
| 8 pcs+1 pc | 4 pcs+1 pc | 6 pcs+1 pc | 12 pcs+1 pc |