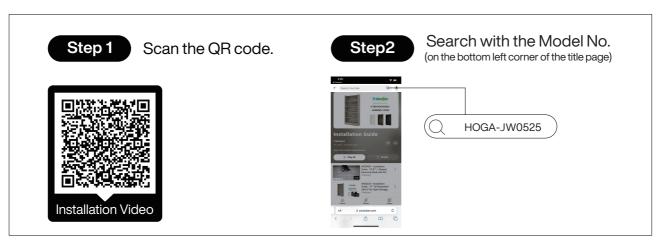

#### How to Get the Assembly Video

Note: If you can't find the assembly video, please contact us.

We recommend using hand tools for assembly.

If an electric screwdriver is used, reduce power and torque to avoid damage to the product.