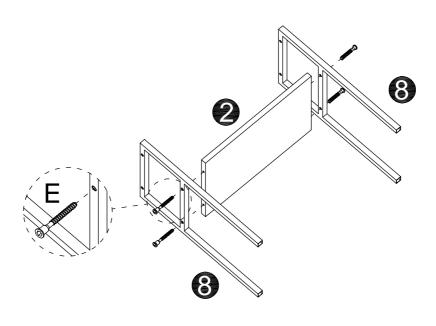

#### **Warm Tips**

- 1. Carefully read these instructions and keep them for future reference.
- 2. Check the parts list and confirm everything's there before starting assembly.
- 3. When assembling, put all parts on a soft, smooth surface like a carpet to avoid scratches.
- 4. Don't fully tighten screws until all parts are confirmed in place to avoid misalignment.

#### How to Get the Assembly Video

Note: If you can't find the assembly video, please contact us.

We recommend using hand tools for assembly.

If an electric screwdriver is used, reduce power and torque to avoid damage to the product.