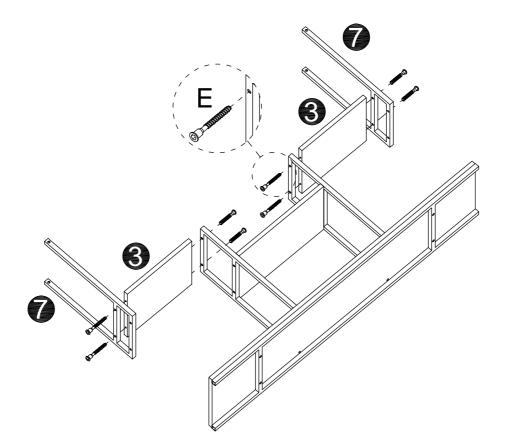

| E           | F     | G     | J    |
|-------------|-------|-------|------|
|             |       |       |      |
| φ7x40mm     |       |       |      |
| 20 pcs+1 pc | 2 pcs | 4 pcs | 1 pc |

D

**DESIGNED FOR LIFE** 