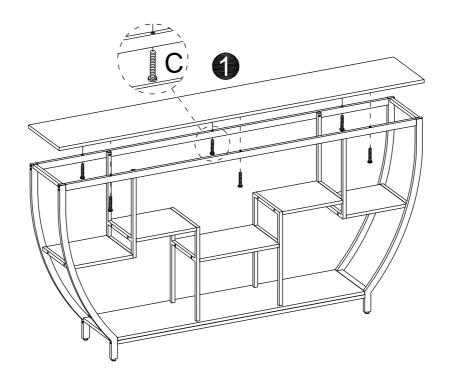

# **Assembly Instructions**

## Hardware List

| Α          | В          | С          | D           |
|------------|------------|------------|-------------|
|            |            |            |             |
| M6x25mm    | M6x30mm    | M6x40mm    | M6x50mm     |
| 8 pcs+1 pc | 4 pcs+1 pc | 6 pcs+1 pc | 12 pcs+1 pc |