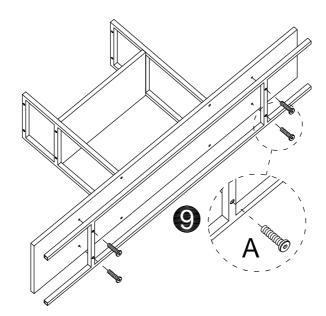

## Hardware List

| Α          | В          | С          | D           |
|------------|------------|------------|-------------|
|            |            |            |             |
| M6x25mm    | M6x30mm    | M6x40mm    | M6x50mm     |
| 8 pcs+1 pc | 4 pcs+1 pc | 6 pcs+1 pc | 12 pcs+1 pc |