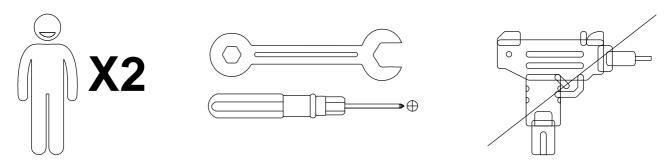

#### How to Get the Assembly Video

Note: If you can't find the assembly video, please contact us.

We recommend using hand tools for assembly.

If an electric screwdriver is used, reduce power and torque to avoid damage to the product.