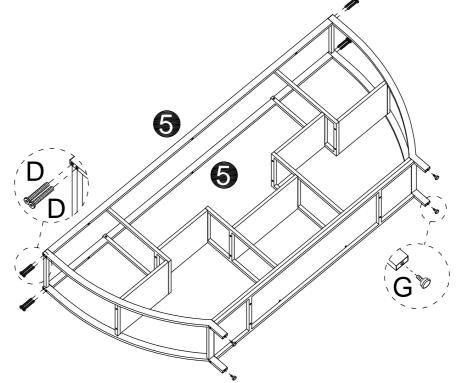

aps can reduce the risk of tipping over, but can not eliminate it.











Make sure all parts are included. Most board parts are labeled or stamped on the raw edge. Contact us for a free replacement if you encounter any damaged or missing parts.



# Parts List





## Hardware List

| Α          | В          | С          | D           |
|------------|------------|------------|-------------|
|            |            |            |             |
| M6x25mm    | M6x30mm    | M6x40mm    | M6x50mm     |
| 8 pcs+1 pc | 4 pcs+1 pc | 6 pcs+1 pc | 12 pcs+1 pc |

| E           | F     | G     | J    |
|-------------|-------|-------|------|
|             |       |       |      |
| φ7x40mm     |       |       |      |
| 20 pcs+1 pc | 2 pcs | 4 pcs | 1 pc |





































D



































**DESIGNED FOR LIFE** 

# Thank you for your support!



#### Contact our customer service team



support@tribesigns.com www.tribesigns.com



1-424-220-6888 7 AM to 8 PM EST, Monday to Friday

### **Follow Tribesigns**



Facebook



Instagram



Pinterest



Twitter



VouTub



TikTok



WhatsApp