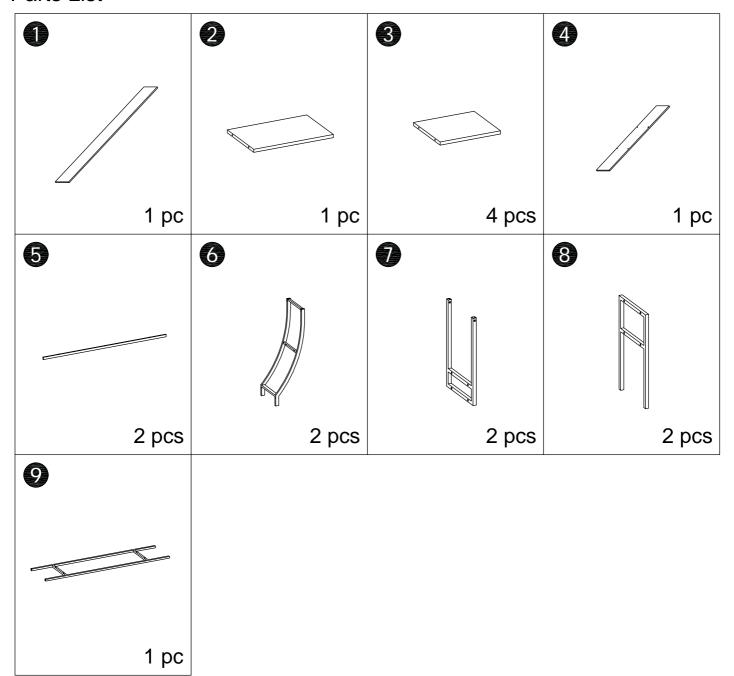

ing's there before starting assembly.
- 3. When assembling, put all parts on a soft, smooth surface like a carpet to avoid scratches.
- 4. Don't fully tighten screws until all parts are confirmed in place to avoid misalignment.

#### How to Get the Assembly Video



Note: If you can't find the assembly video, please contact us.





We recommend using hand tools for assembly.

If an electric screwdriver is used, reduce power and torque to avoid damage to the product.



## **Install the Anti-Tip Straps**

Using the anti-tip straps can reduce the risk of tipping over, but can not eliminate it.











Make sure all parts are included. Most board parts are labeled or stamped on the raw edge. Contact us for a free replacement if you encounter any damaged or missing parts.



# Parts List





## Hardware List

| Α          | В          | С          | D           |
|------------|------------|------------|-------------|
|            |            |            |             |
| M6x25mm    | M6x30mm    | M6x40mm    | M6x50mm     |
| 8 pcs+1 pc | 4 pcs+1 pc | 6 pcs+1 pc | 12 pcs+1 pc |

| E           | F     | G     | J    |
|-------------|-------|-------|------|
|             |       |       |      |
| φ7x40mm     |       |       |      |
| 20 pcs+1 pc | 2 pcs | 4 pcs | 1 pc |





































D



































**DESIGNED FOR LIFE** 

# Thank you for your support!



#### Contact our customer service team



support@tribesigns.com www.tribesigns.com



1-424-220-6888 7 AM to 8 PM EST, Monday to Friday

### **Follow Tribesigns**



Facebook