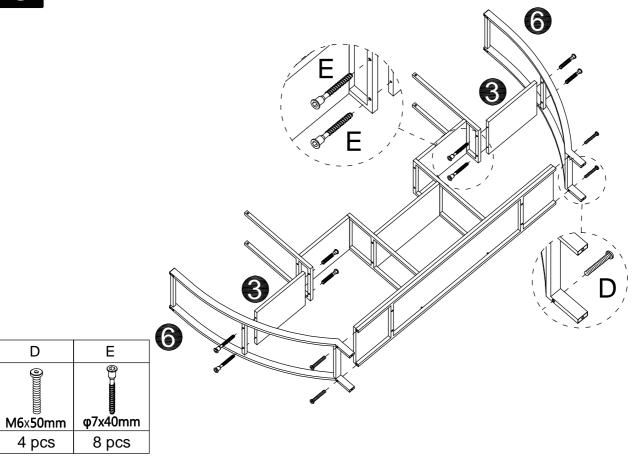

tip straps can reduce the risk of tipping over, but can not eliminate it.











Make sure all parts are included. Most board parts are labeled or stamped on the raw edge. Contact us for a free replacement if you encounter any damaged or missing parts.



# Parts List





## Hardware List

| Α          | В          | С          | D           |
|------------|------------|------------|-------------|
|            |            |            |             |
| M6x25mm    | M6x30mm    | M6x40mm    | M6x50mm     |
| 8 pcs+1 pc | 4 pcs+1 pc | 6 pcs+1 pc | 12 pcs+1 pc |

| E           | F     | G     | J    |
|-------------|-------|-------|------|
|             |       |       |      |
| φ7x40mm     |       |       |      |
| 20 pcs+1 pc | 2 pcs | 4 pcs | 1 pc |





































D



































**DESIGNED FOR LIFE** 

# Thank you for your support!



#### Contact our customer service team



support@tribesigns.com www.tribesigns.com



1-424-220-6888 7 AM to 8 PM EST, Monday to Friday

### **Follow Tribesigns**



Facebook



Instagram



Pinterest



Twitter



VouTub



TikTok



WhatsApp