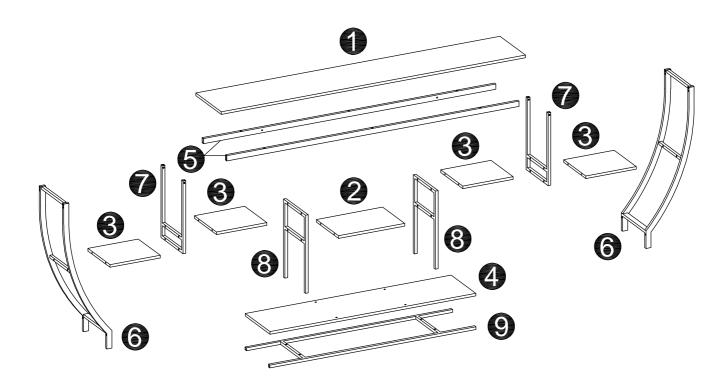

d the product, then contact us as soon as possible.

#### **Warm Tips**

- 1. Carefully read these instructions and keep them for future reference.
- 2. Check the parts list and confirm everything's there before starting assembly.
- 3. When assembling, put all parts on a soft, smooth surface like a carpet to avoid scratches.
- 4. Don't fully tighten screws until all parts are confirmed in place to avoid misalignment.

#### How to Get the Assembly Video



Note: If you can't find the assembly video, please contact us.





We recommend using hand tools for assembly.

If an electric screwdriver is used, reduce power and torque to avoid damage to the product.



## **Install the Anti-Tip Straps**

Using the anti-tip straps can reduce the risk of tipping over, but can not eliminate it.











Make sure all parts are included. Most board parts are labeled or stamped on the raw edge. Contact us for a free replacement if you encounter any damaged or missing parts.



# Parts List





## Hardware List

| Α          | В          | С          | D           |
|------------|------------|------------|-------------|
|            |            |            |             |
| M6x25mm    | M6x30mm    | M6x40mm    | M6x50mm     |
| 8 pcs+1 pc | 4 pcs+1 pc | 6 pcs+1 pc | 12 pcs+1 pc |

| E           | F     | G     | J    |
|-------------|-------|-------|------|
|             |       |       |      |
| φ7x40mm     |       |       |      |
| 20 pcs+1 pc | 2 pcs | 4 pcs | 1 pc |





































D



































**DESIGNED FOR LIFE** 

# Thank you for