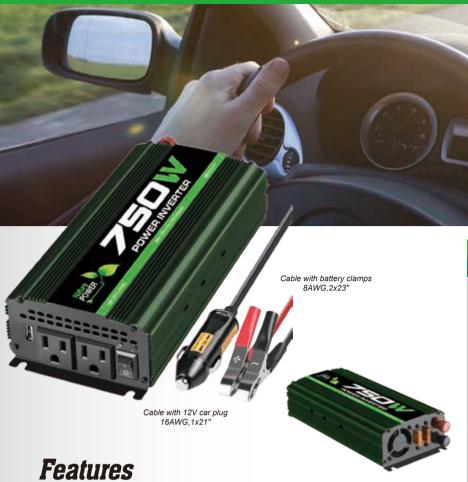

# **NATURE POWER 750 WATT POWER INVERTER**

Convert battery power to household AC powerinstallation.

- 2 x AC Outlets Allow You to Run Multiple Devices at The Same Time
- Runs Home Appliance, TVs , Power Tools and More
- Comes With Both DC Plug and Battery Clamps
- 750 Watt Continuous Output, 1500 Watts Surge
- Compact Size

## AC OUTPUT

Power (Continuous): 750W

Power (Peak): 1500W Voltage: 115±10 Vac

Frequency: 60±3

Waveform: Modified sinewave AC Outlet: 2 x 3Prong AC outlet

DC OUTPUT

USB: 1 x 5V/2A **DC INPUT** 

Voltage (nominal): 12.8-13.2Vdc

Operation Range: 10.0-15.0Vdc

Material: ABS, Stell, Aluminum

#### PROTECTION:

Input Undervoltage Shutdown/Warning: 10.0±0.5Vdc Input Undervoltage Recovery: 12.0±0.5Vdc Input Overvoltage Shutdown: 15.5±0.5Vdc

Overload Shutdown: Yes

Output Short circuit Protection: Yes Over Temperature Shutdown: Yes

### SHIPPING DETAILS

Item Number: 37750

UPC Code: 839290003312

Country of Origin: China / Taiwan

Product Dimensions: 9.7 x 4.2 x 2.2 in

Color box Dimensions: 10.18 x 6.24 x 2.42 in

Product Weight: 3 lbs with package