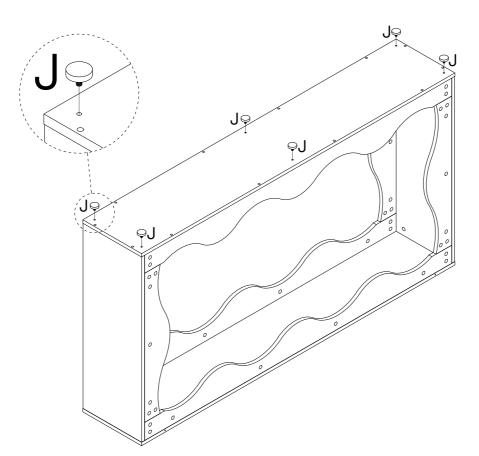

| G       | X2+1 | Ι        | X2 | [    | X2   | J    | X6    | K        | X4 |
|---------|------|----------|----|------|------|------|-------|----------|----|
|         |      | 0 3111)  |    |      |      |      |       |          |    |
| 4X35 mm |      | Ø8X40 mm |    | L250 | ) mm | M6XØ | 30 mm | 26X13 mm |    |