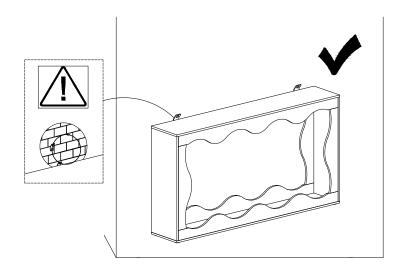

## **Install the Anti-Tip Straps**

Using the anti-tip straps can reduce the risk of tipping over, but can not eliminate it.

Make sure all parts are included. Most board parts are labeled or stamped on the raw edge. Contact us for a free replacement if you encounter any damaged or missing parts.