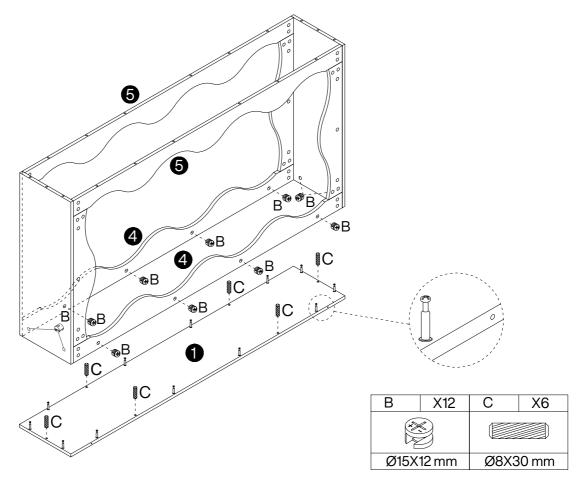

## **Parts List**

## **Hardware List**

| Α        | X56+1 | В         | X56+1 | С        | X20+1 | D        | X12+1 | Ш        | X1 | F         | X2+1 |
|----------|-------|-----------|-------|----------|-------|----------|-------|----------|----|-----------|------|
|          |       |           |       |          |       | [D       |       |          |    |           |      |
| Ø6X35 mm |       | Ø15X12 mm |       | Ø8X30 mm |       | Ø7X47 mm |       | M4X55 mm |    | 3.5X14 mm |      |