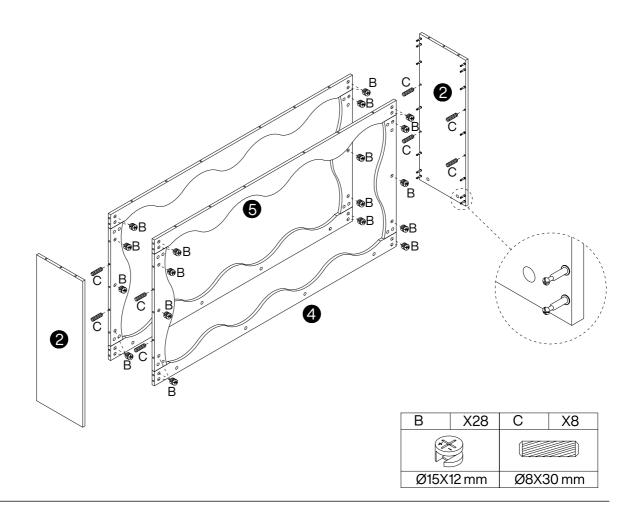

## **Hardware List**

| Α        | X56+1 | В         | X56+1 | С        | X20+1 | D        | X12+1 | Ш        | X1 | F         | X2+1 |
|----------|-------|-----------|-------|----------|-------|----------|-------|----------|----|-----------|------|
|          |       |           |       |          |       | [D       |       |          |    |           |      |
| Ø6X35 mm |       | Ø15X12 mm |       | Ø8X30 mm |       | Ø7X47 mm |       | M4X55 mm |    | 3.5X14 mm |      |