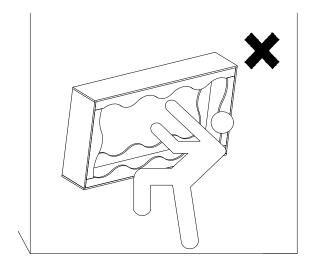

## **Install the Anti-Tip Straps**

Using the anti-tip straps can reduce the risk of tipping over, but can not eliminate it.

Make sure all parts are included. Most board parts are labeled or stamped on the raw edge. Contact us for a free replacement if you encounter any damaged or missing parts.