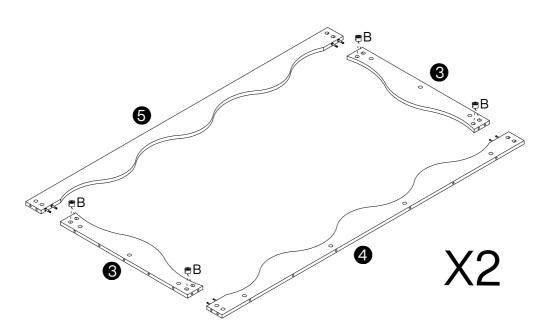

e List**

| Α        | X56+1 | В         | X56+1 | С        | X20+1 | D        | X12+1 | Ш        | X1 | F         | X2+1 |
|----------|-------|-----------|-------|----------|-------|----------|-------|----------|----|-----------|------|
|          |       |           |       |          |       | [D       |       |          |    |           |      |
| Ø6X35 mm |       | Ø15X12 mm |       | Ø8X30 mm |       | Ø7X47 mm |       | M4X55 mm |    | 3.5X14 mm |      |

| G       | X2+1 | Ι        | X2 | [    | X2   | J    | X6    | K        | X4 |
|---------|------|----------|----|------|------|------|-------|----------|----|
|         |      | 0 3111)  |    |      |      |      |       |          |    |
| 4X35 mm |      | Ø8X40 mm |    | L250 | ) mm | M6XØ | 30 mm | 26X13 mm |    |























































**DESIGNED FOR LIFE** 

# Thank you for your support!



#### Contact our customer service team



support@tribesigns.com www.tribesigns.com



1-424-220-6888 7 AM to 8 PM EST, Monday to Friday

#### Follow Tribesigns



Facebook



Instagram



Pinterest



Twitter



YouTub



TikTok



WhatsApp