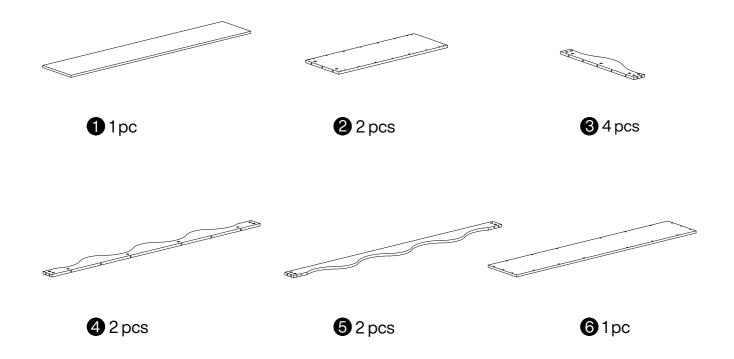

there before starting assembly.
- 3. When assembling, put all parts on a soft, smooth surface like a carpet to avoid scratches.
- 4. Don't fully tighten screws until all parts are confirmed in place to avoid misalignment.

#### How to Get the Assembly Video



Note: If you can't find the assembly video, please contact us.





We recommend using hand tools for assembly.

If an electric screwdriver is used, reduce power and torque to avoid damage to the product.



## **Install the Anti-Tip Straps**

Using the anti-tip straps can reduce the risk of tipping over, but can not eliminate it.











Make sure all parts are included. Most board parts are labeled or stamped on the raw edge. Contact us for a free replacement if you encounter any damaged or missing parts.



## **Parts List**



## **Hardware List**

| Α        | X56+1 | В         | X56+1 | С        | X20+1 | D        | X12+1 | Ш        | X1 | F         | X2+1 |
|----------|-------|-----------|-------|----------|-------|----------|-------|----------|----|-----------|------|
|          |       |           |       |          |       | [D       |       |          |    |           |      |
| Ø6X35 mm |       | Ø15X12 mm |       | Ø8X30 mm |       | Ø7X47 mm |       | M4X55 mm |    | 3.5X14 mm |      |

| G       | X2+1 | Ι        | X2 | [    | X2   | J    | X6    | K        | X4 |
|---------|------|----------|----|------|------|------|-------|----------|----|
|         |      | 0 3111)  |    |      |      |      |       |          |    |
| 4X35 mm |      | Ø8X40 mm |    | L250 | ) mm | M6XØ | 30 mm | 26X13 mm |    |