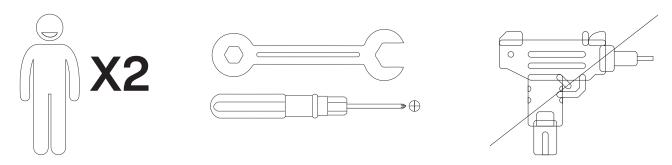

#### How to Get the Assembly Video

Note: If you can't find the assembly video, please contact us.

We recommend using hand tools for assembly.

If an electric screwdriver is used, reduce power and torque to avoid damage to the product.