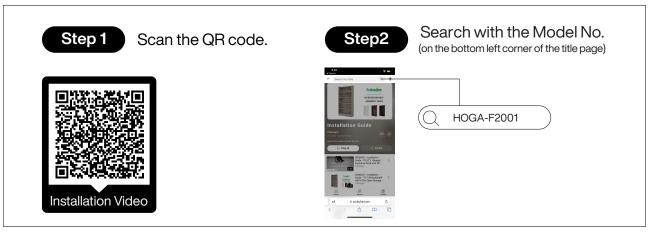

#### How to Get the Assembly Video

Note: If you can't find the assembly video, please contact us.

We recommend using hand tools for assembly.

If an electric screwdriver is used, reduce power and torque to avoid damage to the product.