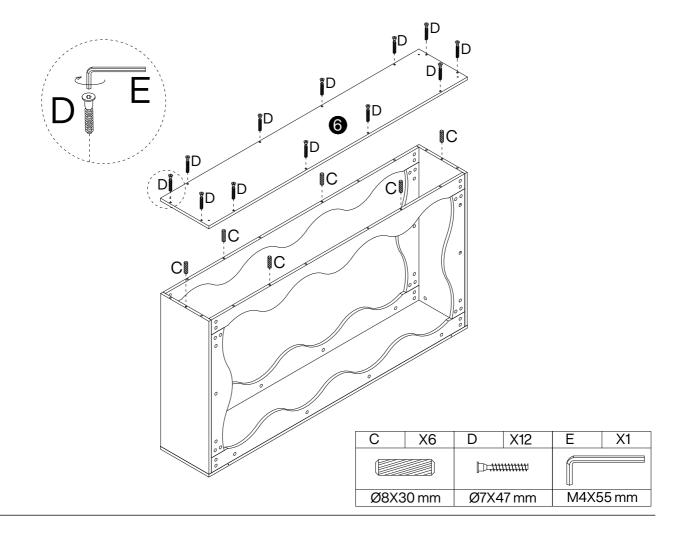

## **Hardware List**

| Α        | X56+1 | В         | X56+1 | С        | X20+1 | D        | X12+1 | Ш        | X1 | F         | X2+1 |
|----------|-------|-----------|-------|----------|-------|----------|-------|----------|----|-----------|------|
|          |       |           |       |          |       | [D       |       |          |    |           |      |
| Ø6X35 mm |       | Ø15X12 mm |       | Ø8X30 mm |       | Ø7X47 mm |       | M4X55 mm |    | 3.5X14 mm |      |