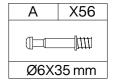

## **Hardware List**

| Α        | X56+1 | В         | X56+1 | С        | X20+1 | D        | X12+1 | Ш        | X1 | F         | X2+1 |
|----------|-------|-----------|-------|----------|-------|----------|-------|----------|----|-----------|------|
|          |       |           |       |          |       | [D       |       |          |    |           |      |
| Ø6X35 mm |       | Ø15X12 mm |       | Ø8X30 mm |       | Ø7X47 mm |       | M4X55 mm |    | 3.5X14 mm |      |