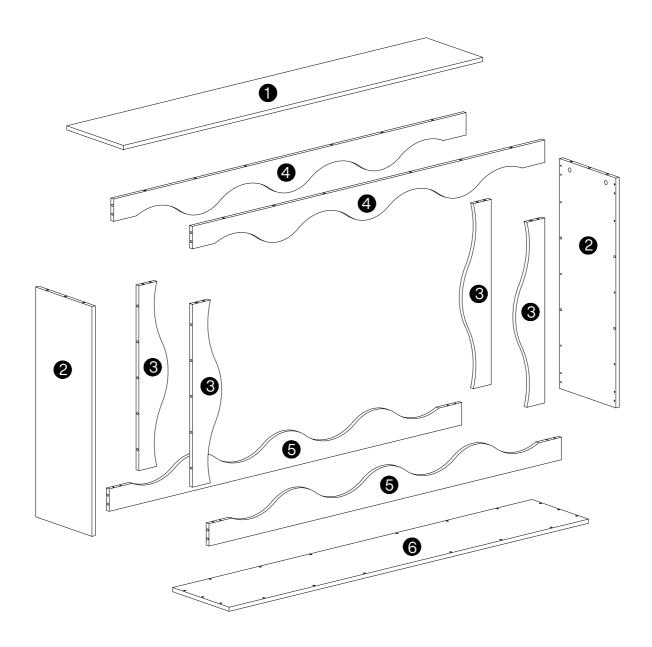

d the product, then contact us as soon as possible.

#### **Warm Tips**

- 1. Carefully read these instructions and keep them for future reference.
- 2. Check the parts list and confirm everything's there before starting assembly.
- 3. When assembling, put all parts on a soft, smooth surface like a carpet to avoid scratches.
- 4. Don't fully tighten screws until all parts are confirmed in place to avoid misalignment.

#### How to Get the Assembly Video



Note: If you can't find the assembly video, please contact us.





We recommend using hand tools for assembly.

If an electric screwdriver is used, reduce power and torque to avoid damage to the product.



## **Install the Anti-Tip Straps**

Using the anti-tip straps can reduce the risk of tipping over, but can not eliminate it.











Make sure all parts are included. Most board parts are labeled or stamped on the raw edge. Contact us for a free replacement if you encounter any damaged or missing parts.



## **Parts List**



## **Hardware List**

| Α        | X56+1 | В         | X56+1 | С        | X20+1 | D        | X12+1 | Ш        | X1 | F         | X2+1 |
|----------|-------|-----------|-------|----------|-------|----------|-------|----------|----|-----------|------|
|          |       |           |       |          |       | [D       |       |          |    |           |      |
| Ø6X35 mm |       | Ø15X12 mm |       | Ø8X30 mm |       | Ø7X47 mm |       | M4X55 mm |    | 3.5X14 mm |      |

| G       | X2+1 | Ι        | X2 | [    | X2   | J    | X6    | K        | X4 |
|---------|------|----------|----|------|