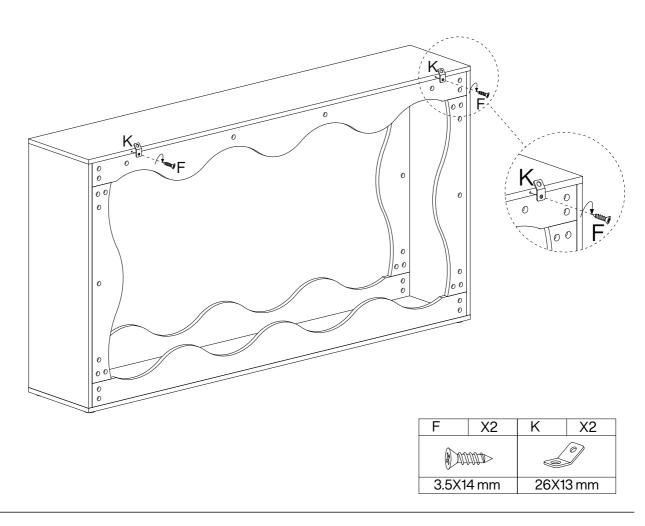

## **Hardware List**

| Α        | X56+1 | В         | X56+1 | С        | X20+1 | D        | X12+1 | Ш        | X1 | F         | X2+1 |
|----------|-------|-----------|-------|----------|-------|----------|-------|----------|----|-----------|------|
|          |       |           |       |          |       | [D       |       |          |    |           |      |
| Ø6X35 mm |       | Ø15X12 mm |       | Ø8X30 mm |       | Ø7X47 mm |       | M4X55 mm |    | 3.5X14 mm |      |

| G       | X2+1 | Ι        | X2 | [    | X2   | J    | X6    | K        | X4 |
|---------|------|----------|----|------|------|------|-------|----------|----|
|         |      | 0 3111)  |    |      |      |      |       |          |    |
| 4X35 mm |      | Ø8X40 mm |    | L250 | ) mm | M6XØ | 30 mm | 26X13 mm |    |