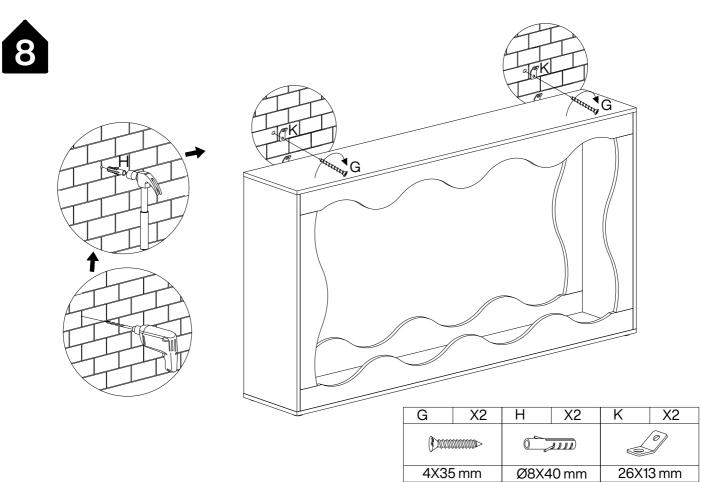

## **Install the Anti-Tip Straps**

Using the anti-tip straps can reduce the risk of tipping over, but can not eliminate it.

Make sure all parts are included. Most board parts are labeled or stamped on the raw edge. Contact us for a free replacement if you encounter any damaged or missing parts.

| G       | X2+1 | Ι        | X2 | [    | X2   | J    | X6    | K        | X4 |
|---------|------|----------|----|------|------|------|-------|----------|----|
|         |      | 0 3111)  |    |      |      |      |       |          |    |
| 4X35 mm |      | Ø8X40 mm |    | L250 | ) mm | M6XØ | 30 mm | 26X13 mm |    |