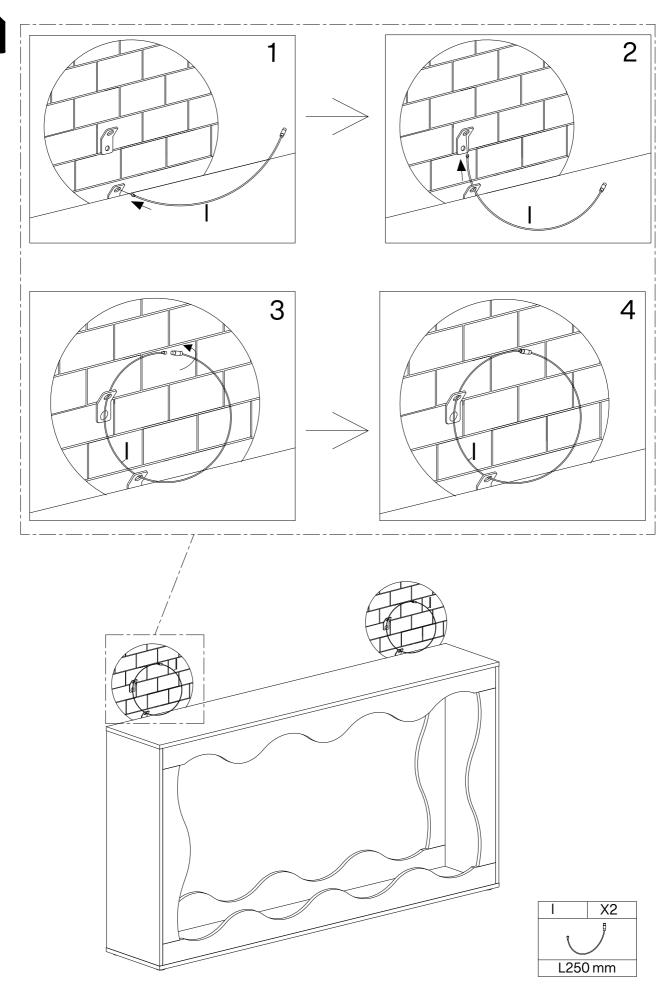

## **Install the Anti-Tip Straps**

Using the anti-tip straps can reduce the risk of tipping over, but can not eliminate it.

Make sure all parts are included. Most board parts are labeled or stamped on the raw edge. Contact us for a free replacement if you encounter any damaged or missing parts.

| G       | X2+1 | Ι        | X2 | [    | X2   | J    | X6    | K        | X4 |
|---------|------|----------|----|------|------|------|-------|----------|----|
|         |      | 0 3111)  |    |      |      |      |       |          |    |
| 4X35 mm |      | Ø8X40 mm |    | L250 | ) mm | M6XØ | 30 mm | 26X13 mm |    |