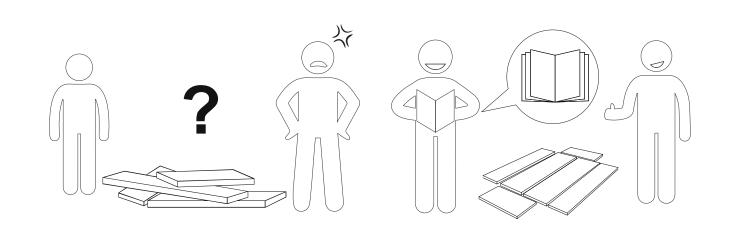

#### **Warm Tips**

- 1. Carefully read these instructions and keep them for future reference.
- 2. Check the parts list and confirm everything's there before starting assembly.
- 3. When assembling, put all parts on a soft, smooth surface like a carpet to avoid scratches.
- 4. Don't fully tighten screws until all parts are confirmed in place to avoid misalignment.