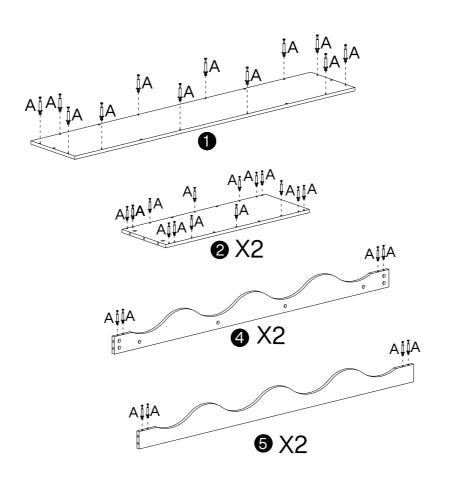

## **Install the Anti-Tip Straps**

Using the anti-tip straps can reduce the risk of tipping over, but can not eliminate it.

Make sure all parts are included. Most board parts are labeled or stamped on the raw edge. Contact us for a free replacement if you encounter any damaged or missing parts.