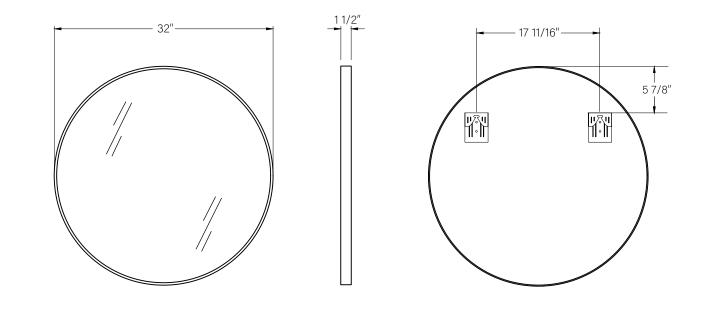

## SKU: R1MR2424MB/WT/BG R1MR2828MB/WT/BG

R1MR3232MB/WT/BG R1MR3636MB/WT/BG

Colors/Finishes: Matte Black(MB), White(WT), Brushed Gold(BG)

Nominal Dimension:24W\*1.5D\*24H inches 28W\*1.5D\*28H inches

### **PRODUCT DIAGRAMS:**

All dimensions and specifications are nominal and may vary. Use actual products for accuracy in critical situations.