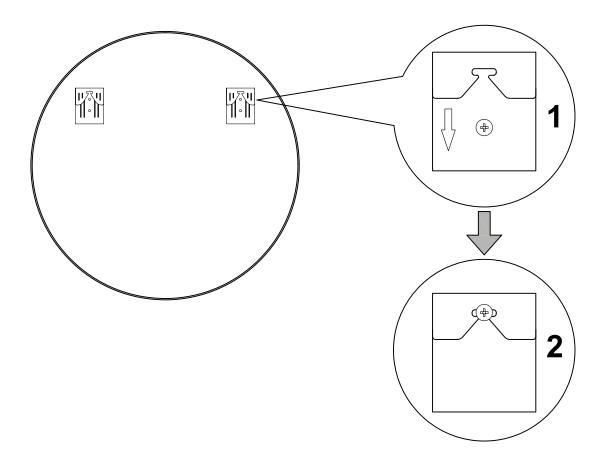

#### INSTALLATION INSTRUCTIONS

## **STEP 4**

Place the mirror against the wall and slide it down, as shown in Figure 2.