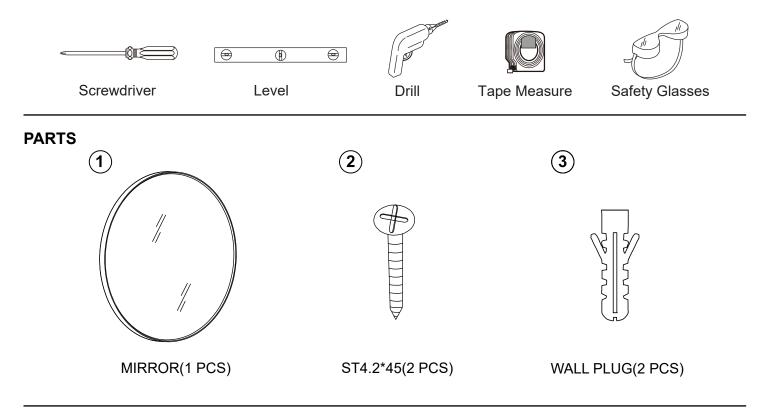

# FRAMED MIRROR

## SKU: R1MR2424MB/WT/BG R1MR2828MB/WT/BG

R1MR3232MB/WT/BG R1MR3636MB/WT/BG

Colors/Finishes: Matte Black(MB), White(WT), Brushed Gold(BG)

Nominal Dimension:24W\*1.5D\*24H inches 28W\*1.5D\*28H inches

#### FEATURES:

- ·Durable aluminum frame
- $\boldsymbol{\cdot} \mathsf{Modern} \ \mathsf{sloping} \ \mathsf{edge} \ \mathsf{design}$
- $\boldsymbol{\cdot} \mathsf{Eco-friendly} \text{ coating mirror glass}$
- ·Long lasting color finish

### **PRODUCT DIAGRAMS:**





All dimensions and specifications are nominal and may vary. Use actual products for accuracy in critical situations.

# FRAMED MIRROR





# **Mirror Installation**

### SUGGESTED TOOLS AND MATERIALS



#### INSTALLATION INSTRUCTIONS

### **STEP 1**

Select the desired position of the mirror.Level and mark the mounting holes on the wall.



## **STEP 2**

2.1 Drill holes about 2" deep at each of the marked locations.

2.2 Insert wall plugs (3).



## **STEP 3**

Install Screw (2). Leave a gap of 1/4" between the head of the screw and the wall.



## **STEP 4**

Place the mirror against the wall and slide it down, as shown in Figure 2.