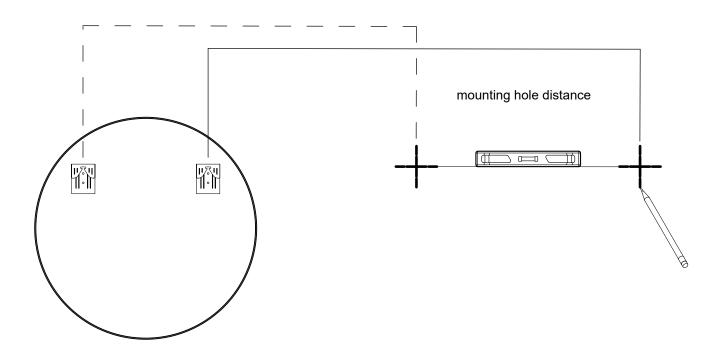

### **STEP 1**

Select the desired position of the mirror.Level and mark the mounting holes on the wall.