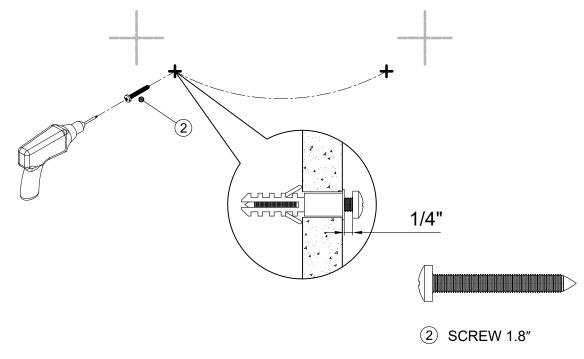

## **STEP 3**

Install Screw (2). Leave a gap of 1/4" between the head of the screw and the wall.