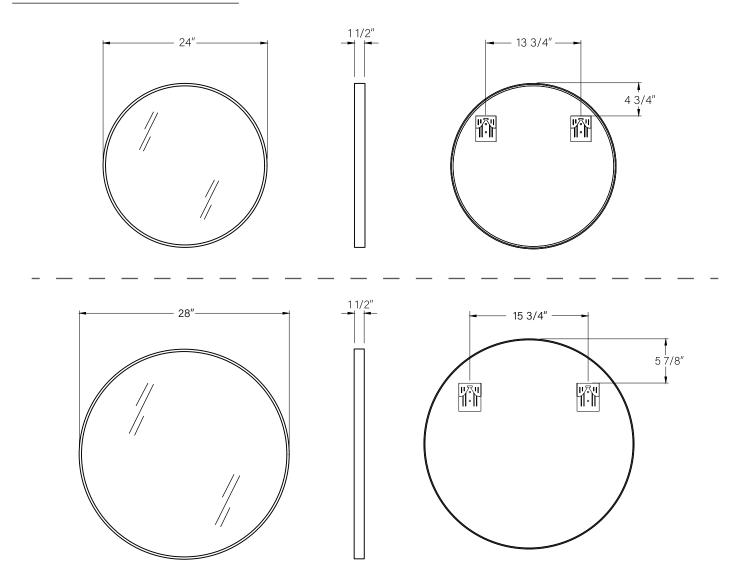

## SKU: R1MR2424MB/WT/BG R1MR2828MB/WT/BG

R1MR3232MB/WT/BG R1MR3636MB/WT/BG

Colors/Finishes: Matte Black(MB), White(WT), Brushed Gold(BG)

Nominal Dimension:24W\*1.5D\*24H inches 28W\*1.5D\*28H inches

### **PRODUCT DIAGRAMS:**

All dimensions and specifications are nominal and may vary. Use actual products for accuracy in critical situations.