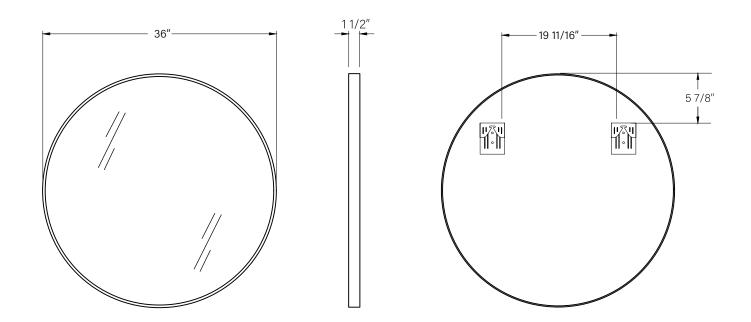

## SKU: R1MR2424MB/WT/BG R1MR2828MB/WT/BG

R1MR3232MB/WT/BG R1MR3636MB/WT/BG

Colors/Finishes: Matte Black(MB), White(WT), Brushed Gold(BG)

Nominal Dimension:24W\*1.5D\*24H inches 28W\*1.5D\*28H inches

### **PRODUCT DIAGRAMS:**

All dimensions and specifications are nominal and may vary. Use actual products for accuracy in critical situations.