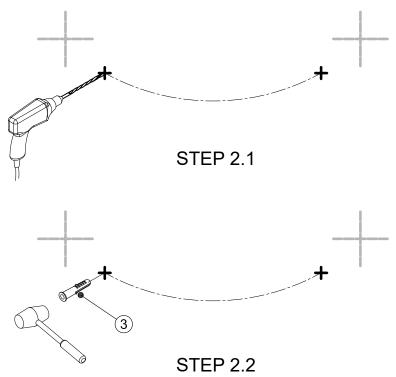

## **STEP 2**

2.1 Drill holes about 2" deep at each of the marked locations.

2.2 Insert wall plugs (3).