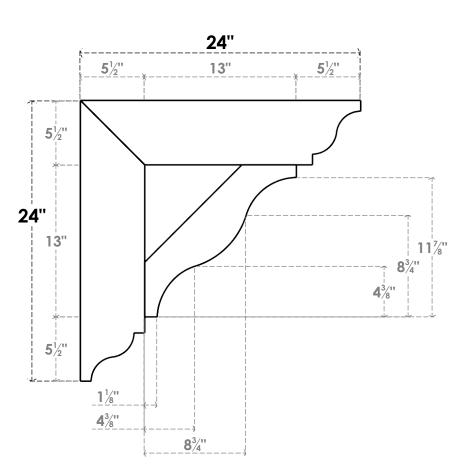

## ITEM NUMBER: BKTUROS055X055X24000X24000X055X055X055FST00RCPR

5 1/2"W X 24"D X 24"H X 5 1/2"T FUNSTON ROUGH CEDAR WOODGRAIN OPEN BRACKET, TRADITIONAL TOP AND BACK, 5 1/2"W SOLID BRACE, PRIMED TAN

**SIDE PROFILE** 