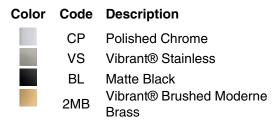

### Features

Fits standard garbage disposal units (4-1/2" diameter, 1-5/8" depth)

### Material

- Brass and stainless steel construction ensures durability and prevents rust
- KOHLER finishes resist corrosion and tarnishing

### **Recommended Products/Accessories**

K-23723 Faucet cleaner



## **Codes/Standards**

None Applicable

# KOHLER<sup>®</sup> One-Year Limited

**Warranty** See website for detailed warranty information.

## **Available Colors/Finishes**

Color tiles intended for reference only.









## **Technical Information**

All product dimensions are nominal. Material: Brass, Stainless Steel

### Notes

Install this product in accordance with the installation instructions.