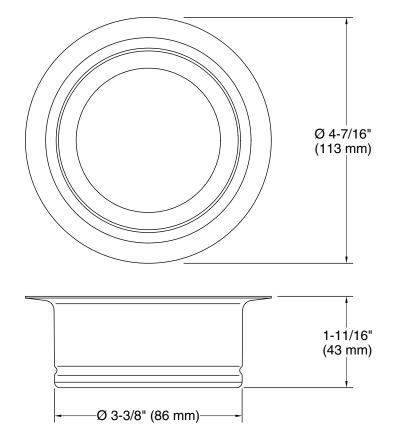

### Features

Fits standard garbage disposal units (4-1/2" diameter, 1-5/8" depth)

## **Technical Information**

All product dimensions are nominal. Material: Brass, Stainless Steel