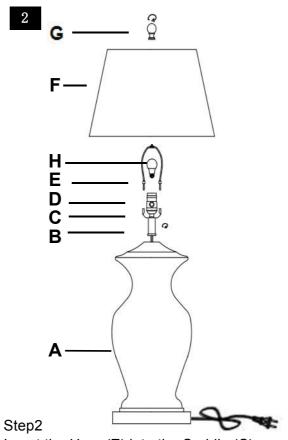

## **Part List and Hardware List**

| PIECE | DESCRIPTION | PICTURE | QUANTITY | PIECE | DESCRIPTION | PICTURE | QUANTITY |
|-------|-------------|---------|----------|-------|-------------|---------|----------|
| А     | Lamp base   |         | 1X       | E     | Harp        |         | 1X       |
| В     | Neck        |         | 1X       | F     | Shade       |         | 1X       |
| С     | Saddle      |         | 1X       | G     | Finial      |         | 1X       |
| D     | Socket      |         | 1X       | Н     | Bulb        |         | 1X       |

Insert the Harp (E) into the Saddle (C). Put the shade(F) on the Harp(E),then tighten the Finial (G)into the Harp (E) Insert the bulb(H) into the socket(D).

Step3
Put the light on a level surface to check if everything is stable.