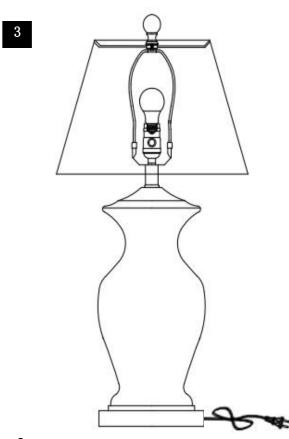

Insert the Harp (E) into the Saddle (C). Put the shade(F) on the Harp(E),then tighten the Finial (G)into the Harp (E) Insert the bulb(H) into the socket(D).

Step3
Put the light on a level surface to check if everything is stable.