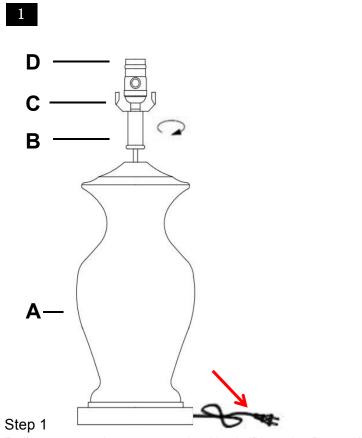

## PLEASE USE ON/OFF TYPE"A" BULB MAX 100-WATT OR CFL BULB MAX 23-WATT OR LED BULB MAX 12-WATT THERE IS LED 9-WATT BULB IN THE BOX

Pull power cord to connect the Neck (B) to the Base (A). Screw the Neck (B) onto the Lamp base (A) Be careful not to twist the power cord and tighten securely