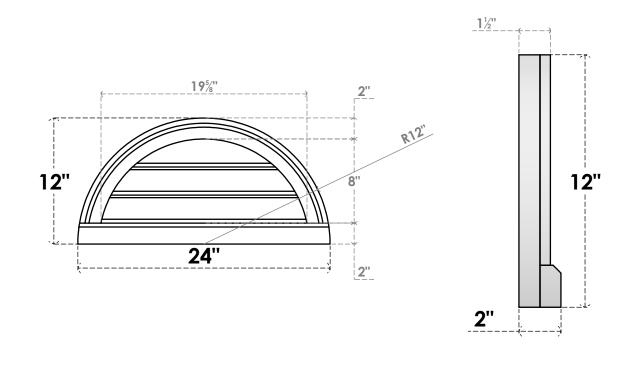

## GVPHR24X1203SF

24"W X 12"H HALF ROUND SURFACE MOUNT PVC GABLE VENT: FUNCTIONAL, W/ 2"W X 2"P **BRICKMOULD SILL FRAME** 

VENTING AREA: 7.84 SQ IN LOUVER HEIGHT: 2 5/8"

FRONT

## SIDE

LOUVER QTY: 3

1. INSTALLATION TO BE COMPLETED IN ACCORDANCE WITH MANUFACTURER'S SPECIFICATIONS. 2. DRAWING MAY NOT BE TO SCALE

NOTES

2. DRAWING MAT NOT BE TO SCALE
3. THIS DRAWING IS INTENDED FOR DESIGN AND PLANNING PURPOSES ONLY.
4. ALL INFORMATION CONTAINED HEREIN WAS CURRENT AT THE TIME OF DEVELOPMENT BUT MUST BE REVIEWED AND APPROVED BY THE PRODUCT MANUFACTURER TO BE CONSIDERED ACCURATE.
5. ARCHITECTURAL GRADE PVC PRODUCTS ARE MADE FROM EXPANDED CELLULAR PVC AND COME NATURALLY WHITE BUT MAY BE