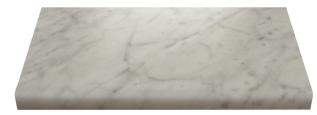

#### **ARTISAN (-43)**

Hand-rubbed, oiled finish with an appealing natural texture

- Sheen: Mid
- Texture Level: Mid