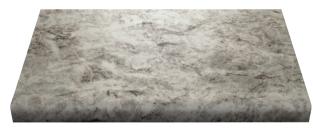

#### ANTIQUE (-22)

A mixture of varying low gloss features combined with organic movement ad textures

- Sheen: Low
- Texture Level: Low to mid