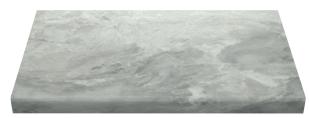

#### **MATTE (-58)**

Warm and pleasing finish that enhances the beauty of the color and produces great clarity and depth; resistant to fingerprints

- Sheen: Low to none
- Texture Level: Low to none