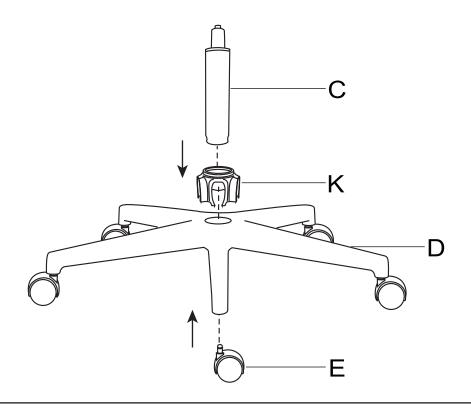

## STEP 1

Insert the Plastic Cap (K) and Gas Lift (C) to the Five-jaw Base (D), then snap in the Wheels (E)as shown below.