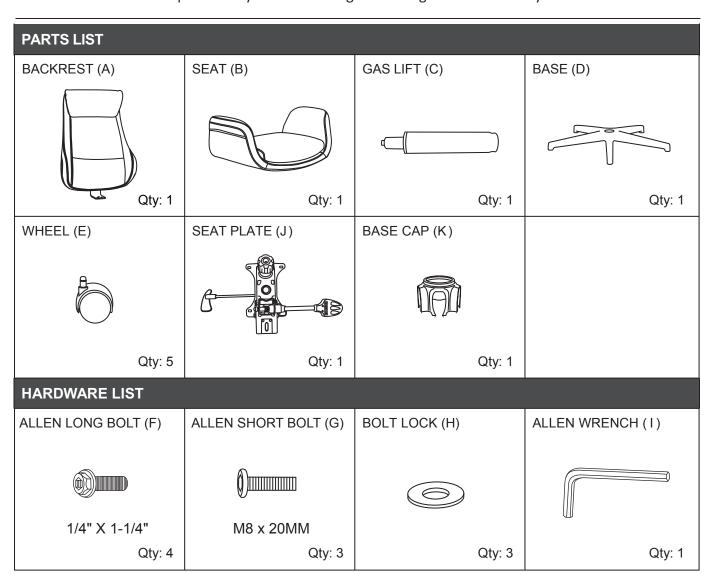

# **OFFICE CHAIR**

Carefully unpack and identify each component before beginning assembly. Before you begin, please refer to parts list to make sure that you have all parts. Please take care when assembling the unit and always place the parts on a clean, soft surface.