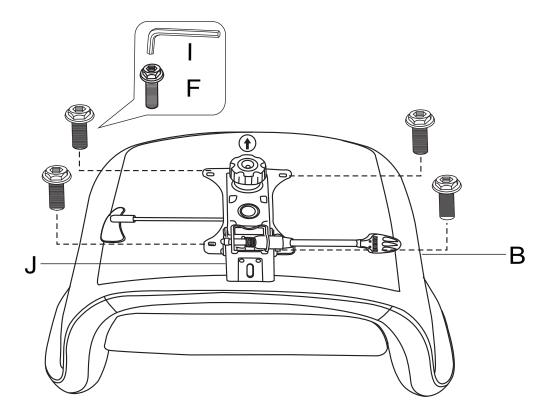

## STEP 2

Attach the Seat Plate (J) to the Seat (B) by using Allen long Bolt (F) and Allen Wrench(I).