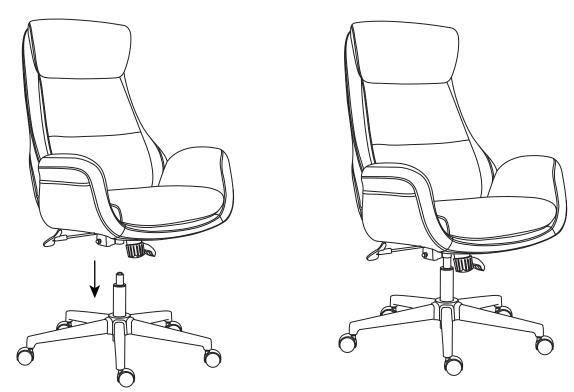

### STEP 4

Insert the Gas Lift (C) to the Seat Plate (J) as shown below. After initial assembly, the product may acclimate to its new environment. Please ensure all screws are still securely tightened.