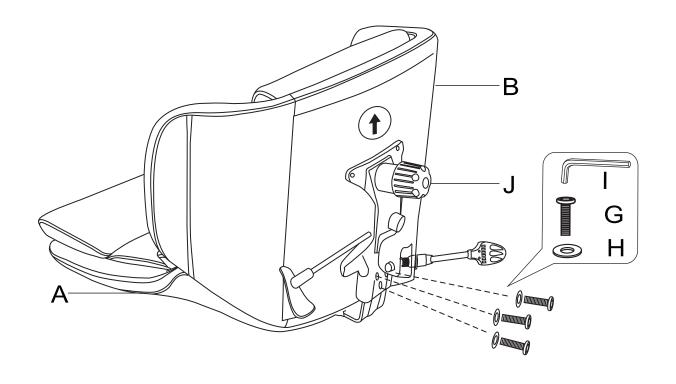

### STEP 3

Connect the Backrest (A) and Seat (B) by using Allen short Bolt (G), Bolt Lock (H) and Allen Wrench (I).