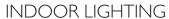

## Augustin I-Light Wall Light Satin Gold Finish

## **SPECIFICATIONS**

MOUNTING: Wall Mount

SLOPED CEILING ADAPTABLE:

LAMPTYPE I: Incandescent

**BULB INCLUDED:** No WATTS PER BULB: 60W TOTAL WATTAGE: 60W DIMMABLE: Yes

MATERIAL CONSTRUCTION: Steel/Glass

**ASSEMBLED DIMENSIONS:** 11.13" H × 7.88" L × 8.5" D

WEIGHT: 2.22 lbs.

**BACKPLATE DIMENSIONS:** 5.5" H × 5.5" W × 1.63" D

CANOPY/PLATE DIMENSIONS:

**GLASS/SHADE DIMENSIONS:** 5" H × 7.87" L × 7.87" D

**GLASS/SHADE MATERIAL:** Glass GLASS/SHADE TYPE: Seedy GLASS/SHADE COLOR: Clear