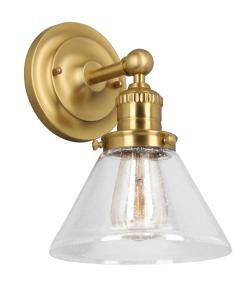

## **SPECIFICATIONS**

MOUNTING: Wall Mount

SLOPED CEILING ADAPTABLE:

LAMPTYPE I: Incandescent

**BULB INCLUDED:** No WATTS PER BULB: 60W TOTAL WATTAGE: 60W DIMMABLE: Yes

MATERIAL CONSTRUCTION: Steel/Glass

**ASSEMBLED DIMENSIONS:** 11.13" H × 7.88" L × 8.5" D

WEIGHT: 2.22 lbs.

**BACKPLATE DIMENSIONS:** 5.5" H × 5.5" W × 1.63" D

CANOPY/PLATE DIMENSIONS:

**GLASS/SHADE DIMENSIONS:** 5" H × 7.87" L × 7.87" D

**GLASS/SHADE MATERIAL:** Glass GLASS/SHADE TYPE: Seedy GLASS/SHADE COLOR: Clear