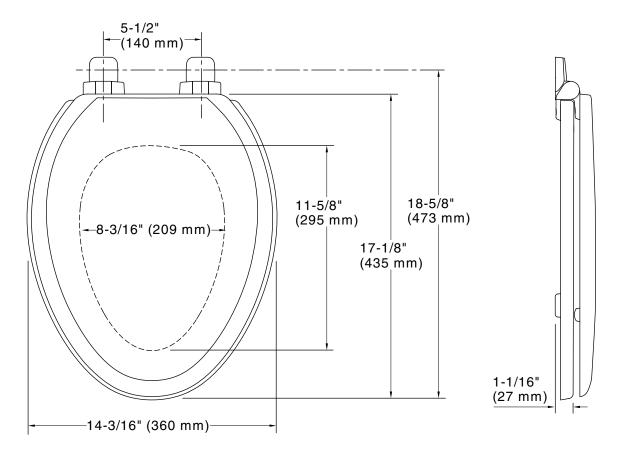

## **Technical Information**

All product dimensions are nominal. Seat shape type: Elongated Seat front type: Closed-front Seat-mounting 5-1/2" (140 mm) holes: