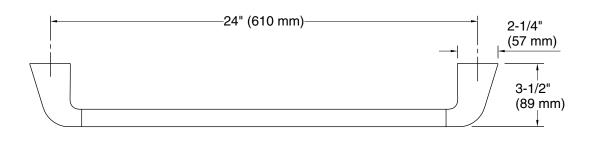

## Features

- 24" (610 mm) bar.
- Coordinates with other products in the Avail collection.

#### **Technical Information**

All product dimensions are nominal. Material: Zinc