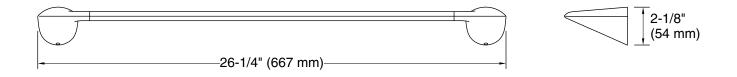

## Features

- 24" (610 mm) bar.
- Coordinates with other products in the Avail collection.

#### **Technical Information**

All product dimensions are nominal. Material: Zinc