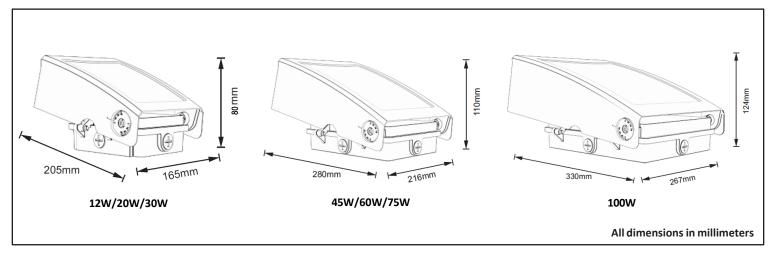

## **LED Slim Wall Pack N-Series**



#### PRODUCT DESCRIPTION

LED wall pack fixtures can be mounted on surface/facade, whether you have a new construction or upgrade application. They are perfect for illuminating a variety of outdoor applications, including facade, wall washing, monuments, landscapes, public places, retail and residential complexes. They provide an added level of security to residential/commercial properties.

### **ACCESSORIES**





Microwave motion sensor

Photocell

## **Dimensions**



# **Specifications**

| Part Number    | Input<br>Power | Input<br>Voltage | Efficiency | CCT Selectable | Light<br>Distribution | CRI | Certificates | Warranty |
|----------------|----------------|------------------|------------|----------------|-----------------------|-----|--------------|----------|
| JH-NWP12W-27R  | 12W            | 100-277V         | 120Lm/W    | 3k/4k/5k       | 120°                  | 70+ | ETL          | 5 Years  |
| JH-NWP20W-27R  | 20W            | 100-277V         | 120Lm/W    | 3k/4k/5k       | 120°                  | 70+ | ETL          | 5 Years  |
| JH-NWP30W-27R  | 30W            | 100-277V         | 120Lm/W    | 3k/4k/5k       | 120°                  | 70+ | ETL          | 5 Years  |
| JH-NWP45W-27R  | 45W            | 100-277V         | 120Lm/W    | 3k/