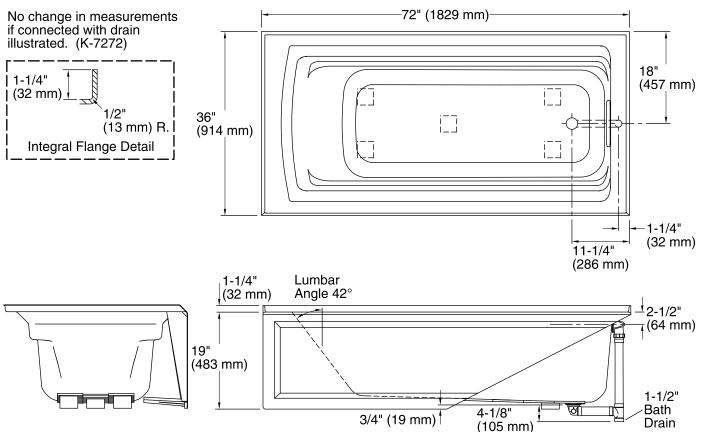

#### Features

- Integral flange.
- Comfort Depth<sup>®</sup> design offers a 19" (483 mm) step-over height.
- Right drain.
- Slotted overflow for deep soaking.
- Coordinates with other products in the Archer® collection.
- 72" (1829 mm) x 36" (914 mm) x 19" (483 mm)
- Integral lumbar support and armrests for comfort.
- Textured bottom surface.
- Integral apron.

# **Technical Information**

| All product dimensions are nominal. |                                      |  |
|-------------------------------------|--------------------------------------|--|
| Installation:                       | 3-Wall Alcove                        |  |
| Drain location:                     | Right                                |  |
| Basin area, bottom:                 | 51-3/8" x 21" (1305 mm x 533 mm)     |  |
| Basin area, top:                    | 64-1/2" x 30-1/2" (1638 mm x 775 mm) |  |
| Weight:                             | 80 lbs (36.3 kg)                     |  |
| Minimum floor load:                 | 40 lbs/ft² (195.3 kg/m²)             |  |
| Water depth:                        | 15" (381 mm)                         |  |
| Water capacity:                     | 72 gal (272.5 L)                     |  |
| Minimum flat for door:              | 1-9/16" (40 mm)                      |  |
|                                     |                                      |  |