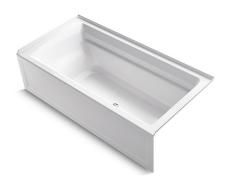

#### Features

- Integral flange.
- Comfort Depth<sup>®</sup> design offers a 19" (483 mm) step-over height.
- Right drain.
- Slotted overflow for deep soaking.
- Coordinates with other products in the Archer® collection.
- 72" (1829 mm) x 36" (914 mm) x 19" (483 mm)
- Integral lumbar support and armrests for comfort.
- Textured bottom surface.
- Integral apron.

# **Technical Information**

| All product dimensions are nominal. |                                      |  |
|-------------------------------------|--------------------------------------|--|
| Installation:                       | 3-Wall Alcove                        |  |
| Drain location:                     | Right                                |  |
| Basin area, bottom:                 | 51-3/8" x 21" (1305 mm x 533 mm)     |  |
| Basin area, top:                    | 64-1/2" x 30-1/2" (1638 mm x 775 mm) |  |
| Weight:                             | 80 lbs (36.3 kg)                     |  |
| Minimum floor load:                 | 40 lbs/ft² (195.3 kg/m²)             |  |
| Water depth:                        | 15" (381 mm)                         |  |
| Water capacity:                     | 72 gal (272.5 L)                     |  |
| Minimum flat for door:              | 1-9/16" (40 mm)                      |  |
|                                     |                                      |  |