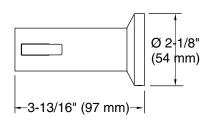

# Premise™ Toilet paper holder K-REC34796

## **Technical Information**

All product dimensions are nominal. Material: Zinc, Stainless Steel, Plastic