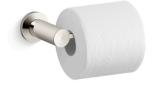

# Premise™ Toilet paper holder K-REC34796

### Features

- Open-ended holder makes changing toilet paper quick and simple
- Spot Repel<sup>®</sup> finish resists fingerprints, smudges, and water spots
- Coordinates with other products in the Premise collection