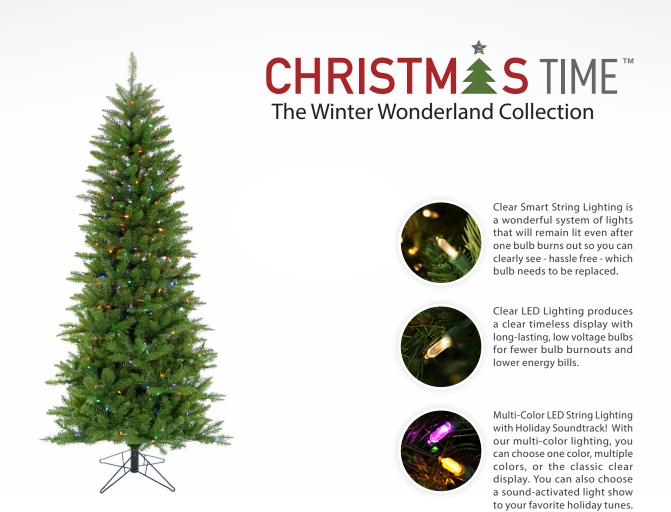

Our Winter Wonderland Collection features a slim silhouette with short needles and all-metal hinged branch construction. The lifelike foliage is constructed with non-allergenic and flame-retardant materials. Multiple hues of green produce a truly unique, lifelike display.

- Trendy, slim silhouette
- Short, high-quality PVC needles
- Stands 6.5-ft. high with 34-in. diameter
- Hinged branch construction 748 tips
- Metal stand included
- Flame-retardant and non-allergenic

| Model Number | Collection Name   | Height  | Description                                    |
|--------------|-------------------|---------|------------------------------------------------|
| CT-WW065-NL  | Winter Wonderland | 6.5 ft. | Standard model without lighting                |
| CT-WW065-SL  | Winter Wonderland | 6.5 ft. | 300 Clear Smart bulbs                          |
| CT-WW065-LED | Winter Wonderland | 6.5 ft. | 300 Clear LED bulbs                            |
| CT-WW065-ML  | Winter Wonderland | 6.5 ft. | 300 Multi-Color LED bulbs + Holiday Soundtrack |