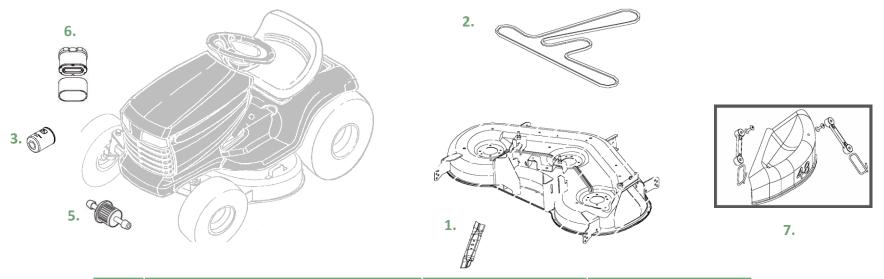

## John Deere D160 Lawn Tractor

Parts and Maintenance Information

| Key | Description               | Part Number | Lowe's Item # |
|-----|---------------------------|-------------|---------------|
| 1.  | 48 inch Mower Blade (3n1) | GY20852     | 228461        |
| 2.  | 48 inch Mower Deck Belt   | GX21833     | 228875        |
| 3.  | Oil Filter                | GY20577     | 228877        |
| 4.  | Oil                       | TY22029     | 48763         |
| 5.  | Fuel Filter               | GY20709     | 228878        |
| 6.  | Air Filter                | GY21057     | 291810        |
| 7.  | Mulch Cover               | GY20417     | 317781        |