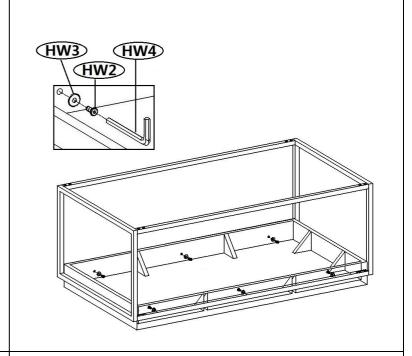

Step 2: Put the Leg frame on Table Top(A), make the mounting positions aligned.

Step 3: Put the Flat washer(HW3) on Hex bolt(HW2), insert them into the mounting positions on the Table top(A), tighten then by using Allen key(HW4).