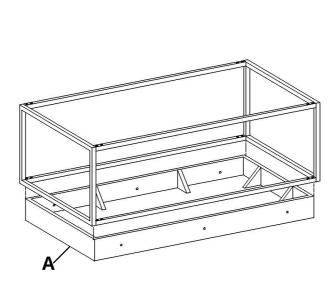

Step 2: Put the Leg frame on Table Top(A), make the mounting positions aligned.

Step 3: Put the Flat washer(HW3) on Hex bolt(HW2), insert them into the mounting positions on the Table top(A), tighten then by using Allen key(HW4).