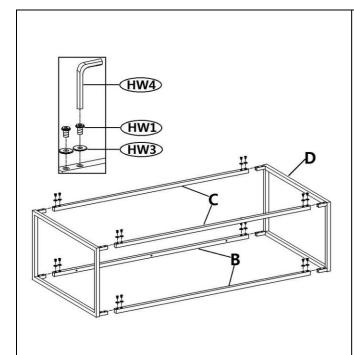

#### **Part List and Hardware List**

| PIECE | DESCRIPTION          | PICTURE           | QUANTITY |
|-------|----------------------|-------------------|----------|
| А     | Table top            |                   | 1x       |
| В     | Crossbeam            |                   | 2x       |
| С     | Crossbeam            |                   | 2x       |
| D     | Leg frame            |                   | 2x       |
| HW1   | Hex bolt: 6x0.5x10mm | <b>Ø</b> nm       | 16x      |
| HW2   | Hex bolt: 6x0.5x30mm | <b>@</b> 11111110 | 6x       |
| HW3   | Flat washer: 6mm     | 9                 | 22x      |
| HW4   | Allen key            |                   | 1x       |

# Hardware is located inside the box. You can find them placed near the sign 'HARDWARE INSIDE'

Step 1: Put the Flat washer(HW3) on the Hex bolt(HW1), insert the Crossbeam(B and C) into Leg frame(D) in order. Insert the Hex bolts into the mounting position and tighten them by using Allen key(HW4).