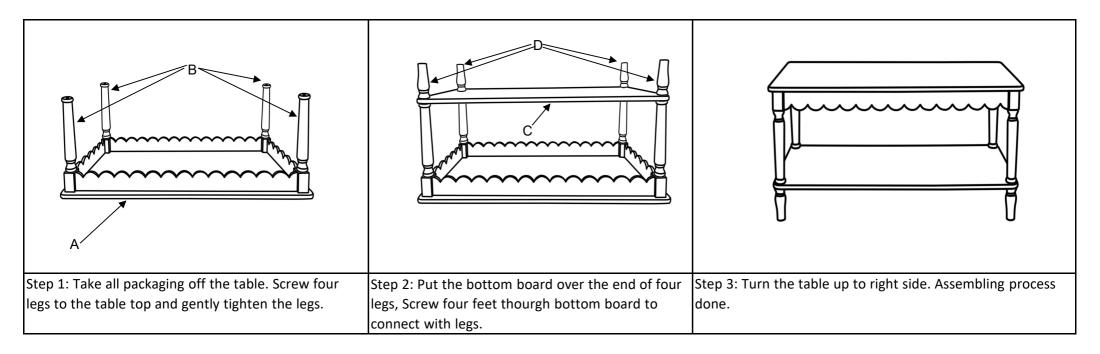

### Part List and Hardware List

| PIECE | DESCRIPTION  | PICTURE | QUANTITY |
|-------|--------------|---------|----------|
| А     | Table Top    |         | 1X       |
| В     | Leg          |         | 4X       |
| С     | Bottom board |         | 1X       |
| D     | Foot         |         | 4X       |