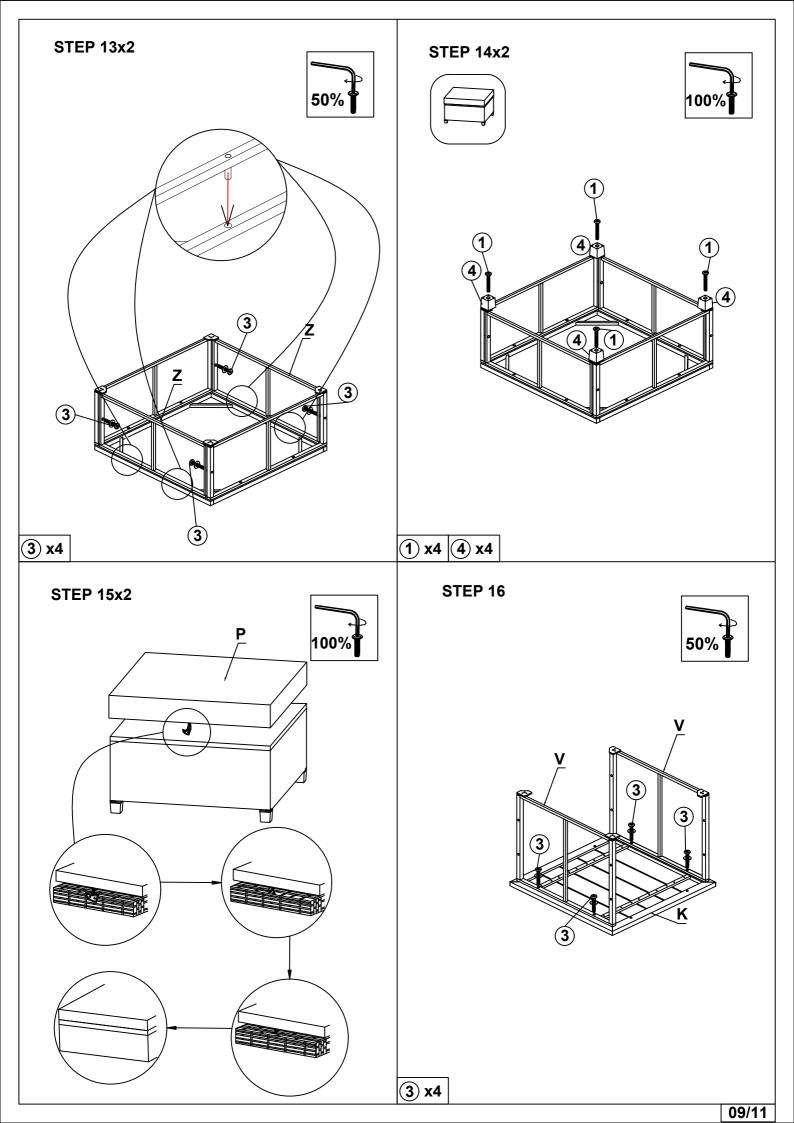

## **Notice**

- 1. 50% Tighten before fixings all screws, Allen wrench is recommended instead of an electric drill.
- 2. Place the item on a flat ground to adjust and make sure it remains stable.
- 3. Tighten up all screws with tools gradually.
- 4. If the screws are not aligned with holes during assembly, please loosen all all the other screws to 50% and continue the assembly process.
- 5. If the item is not stable, please loosen all the screws, adjust it on a flat ground and tighten up all screws again.
- 6. Note: If one or more screws are fully tightened during assembly, chances are the others will not be aligned with holes. In addition, all the holes are disigned to be relatively larger to provide more space for the adjustment of the screws.