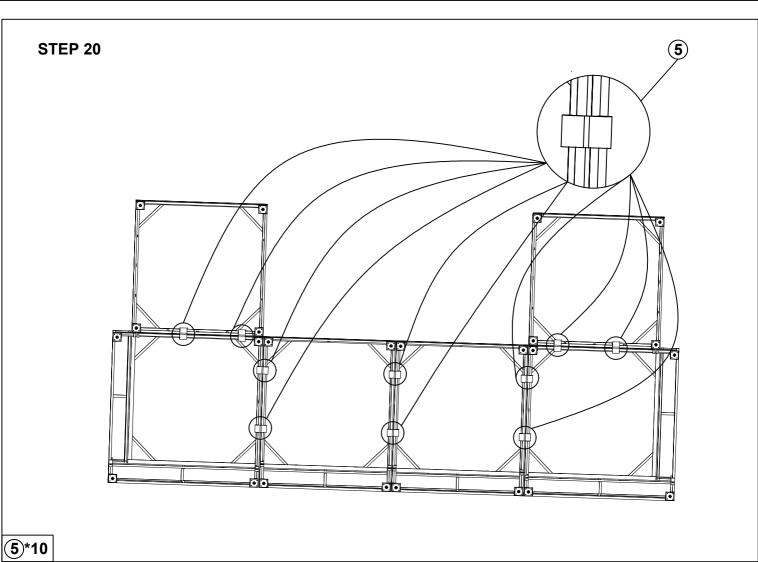

| Part list & Hardware                 |                                       |                                       |
|--------------------------------------|---------------------------------------|---------------------------------------|
|                                      |                                       | 3                                     |
| Bolt M6x40 mm<br>(28 pcs)+extra 2pcs | Bolt M6x35 mm<br>(12 pcs)+extra 2 pcs | Bolt M6x30 mm<br>(70 pcs)+extra 3 pcs |
| 4                                    | 5                                     | 6                                     |
| Plastic feet (28 pcs)                | Plastic connector<br>(10 pcs)         | Allen key M4 (2 pcs)                  |
|                                      |                                       |                                       |
|                                      |                                       |                                       |
|                                      |                                       |                                       |
|                                      |                                       |                                       |
|                                      |                                       |                                       |
|                                      |                                       |                                       |
|                                      |                                       |                                       |
|                                      |                                       |                                       |
|                                      |                                       |                                       |
|                                      |                                       |                                       |
|                                      |                                       |                                       |
|                                      |                                       |                                       |
|                                      |                                       | 04/11                                 |