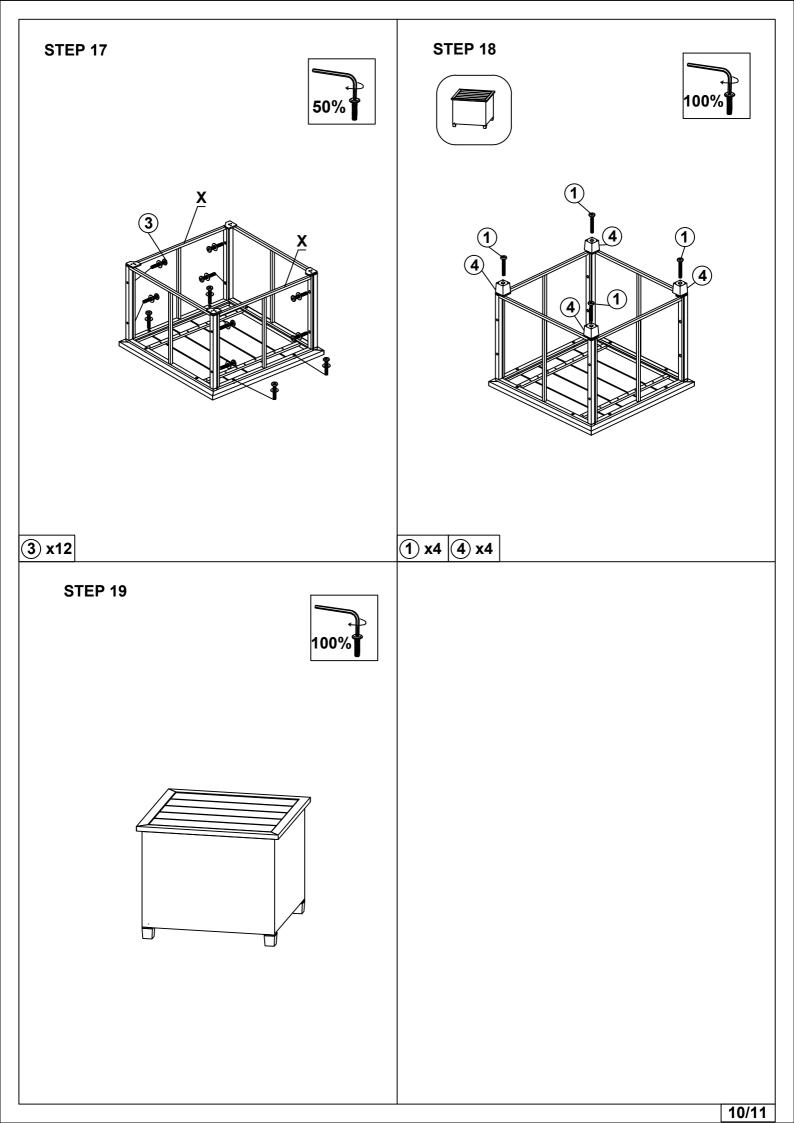

## **Notice**

- 1. 50% Tighten before fixings all screws, Allen wrench is recommended instead of an electric drill.
- 2. Place the item on a flat ground to adjust and make sure it remains stable.
- 3. Tighten up all screws with tools gradually.
- 4. If the screws are not aligned with holes during assembly, please loosen all all the other screws to 50% and continue the assembly process.
- 5. If the item is not stable, please loosen all the screws, adjust it on a flat ground and tighten up all screws again.
- 6. Note: If one or more screws are fully tightened during assembly, chances are the others will not be aligned with holes. In addition, all the holes are disigned to be relatively larger to provide more space for the adjustment of the screws.