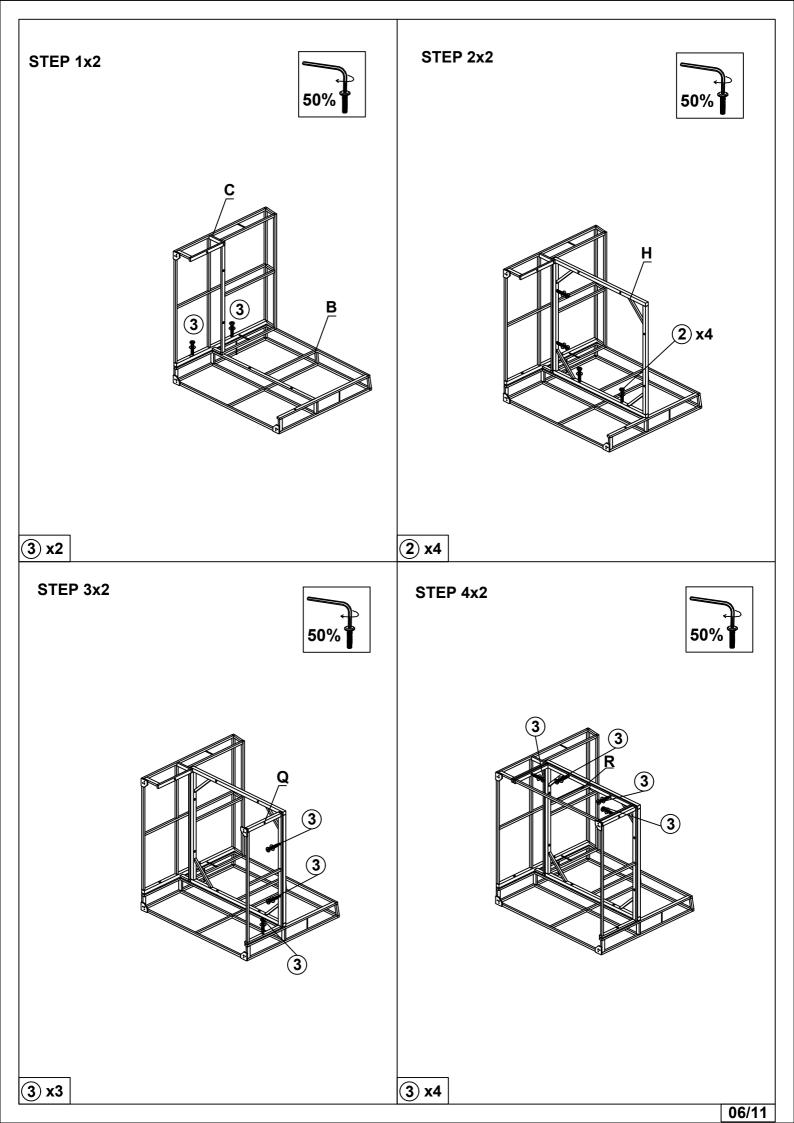

## **Notice**

- 1. 50% Tighten before fixings all screws, Allen wrench is recommended instead of an electric drill.
- 2. Place the item on a flat ground to adjust and make sure it remains stable.
- 3. Tighten up all screws with tools gradually.
- 4. If the screws are not aligned with holes during assembly, please loosen all all the other screws to 50% and continue the assembly process.
- 5. If the item is not stable, please loosen all the screws, adjust it on a flat ground and tighten up all screws again.
- 6. Note: If one or more screws are fully tightened during assembly, chances are the others will not be aligned with holes. In addition, all the holes are disigned to be relatively larger to provide more space for the adjustment of the screws.

**STEP 27** 