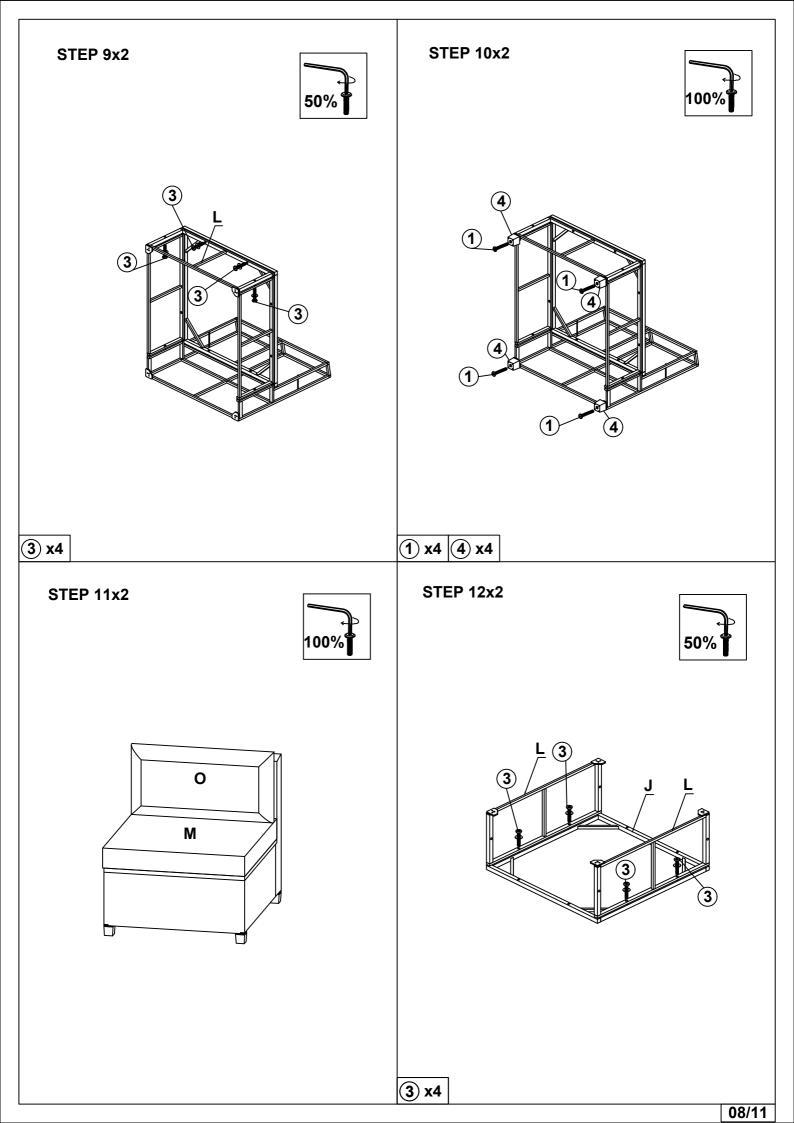

## **Notice**

- 1. 50% Tighten before fixings all screws, Allen wrench is recommended instead of an electric drill.
- 2. Place the item on a flat ground to adjust and make sure it remains stable.
- 3. Tighten up all screws with tools gradually.
- 4. If the screws are not aligned with holes during assembly, please loosen all all the other screws to 50% and continue the assembly process.
- 5. If the item is not stable, please loosen all the screws, adjust it on a flat ground and tighten up all screws again.
- 6. Note: If one or more screws are fully tightened during assembly, chances are the others will not be aligned with holes. In addition, all the holes are disigned to be relatively larger to provide more space for the adjustment of the screws.