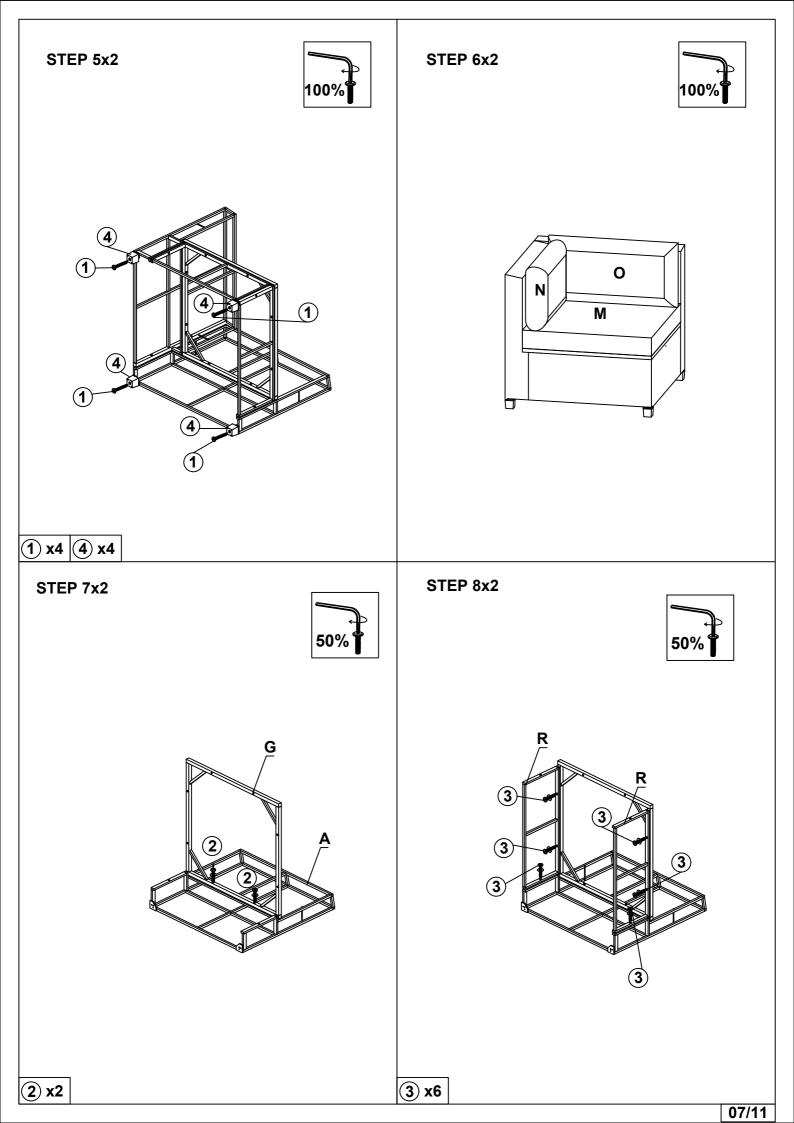

## **Notice**

- 1. 50% Tighten before fixings all screws, Allen wrench is recommended instead of an electric drill.
- 2. Place the item on a flat ground to adjust and make sure it remains stable.
- 3. Tighten up all screws with tools gradually.
- 4. If the screws are not aligned with holes during assembly, please loosen all all the other screws to 50% and continue the assembly process.
- 5. If the item is not stable, please loosen all the screws, adjust it on a flat ground and tighten up all screws again.
- 6. Note: If one or more screws are fully tightened during assembly, chances are the others will not be aligned with holes. In addition, all the holes are disigned to be relatively larger to provide more space for the adjustment of the screws.