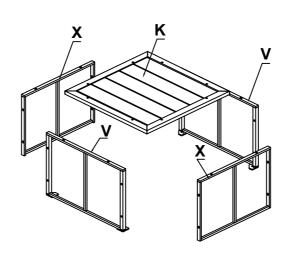

WF 299715; WF 299716; WF 299717

## **Notice**

- 1. 50% Tighten before fixings all screws, Allen wrench is recommended instead of an electric drill.
- 2. Place the item on a flat ground to adjust and make sure it remains stable.
- 3. Tighten up all screws with tools gradually.
- 4. If the screws are not aligned with holes during assembly, please loosen all all the other screws to 50% and continue the assembly process.
- 5. If the item is not stable, please loosen all the screws, adjust it on a flat ground and tighten up all screws again.
- 6. Note: If one or more screws are fully tightened during assembly, chances are the others will not be aligned with holes. In addition, all the holes are disigned to be relatively larger to provide more space for the adjustment of the screws.











| Part list & Hardware                 |                                       |                                       |
|--------------------------------------|---------------------------------------|---------------------------------------|
|                                      |                                       | 3                                     |
| Bolt M6x40 mm<br>(28 pcs)+extra 2pcs | Bolt M6x35 mm<br>(12 pcs)+extra 2 pcs | Bolt M6x30 mm<br>(70 pcs)+extra 3 pcs |
| 4                                    | 5                                     | 6                                     |
| Plastic feet (28 pcs)                | Plastic connector<br>(10 pcs)         | Allen key M4 (2 pcs)                  |
|                                      |