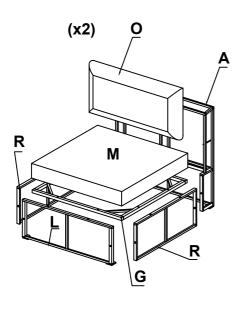

| Part list & Hardware                 |                                       |                                       |
|--------------------------------------|---------------------------------------|---------------------------------------|
|                                      |                                       | 3                                     |
| Bolt M6x40 mm<br>(28 pcs)+extra 2pcs | Bolt M6x35 mm<br>(12 pcs)+extra 2 pcs | Bolt M6x30 mm<br>(70 pcs)+extra 3 pcs |
| 4                                    | 5                                     | 6                                     |
| Plastic feet (28 pcs)                | Plastic connector<br>(10 pcs)         | Allen key M4 (2 pcs)                  |
|                                      |                                       |                                       |
|                                      |                                       |                                       |
|                                      |                                       |                                       |
|                                      |                                       |                                       |
|                                      |                                       |                                       |
|                                      |                                       |                                       |
|                                      |                                       |                                       |
|                                      |                                       |                                       |
|                                      |                                       |                                       |
|                                      |                                       |                                       |
|                                      |                                       |                                       |
|                                      |                                       |                                       |
|                                      |                                       | 04/11                                 |

**STEP 27** 