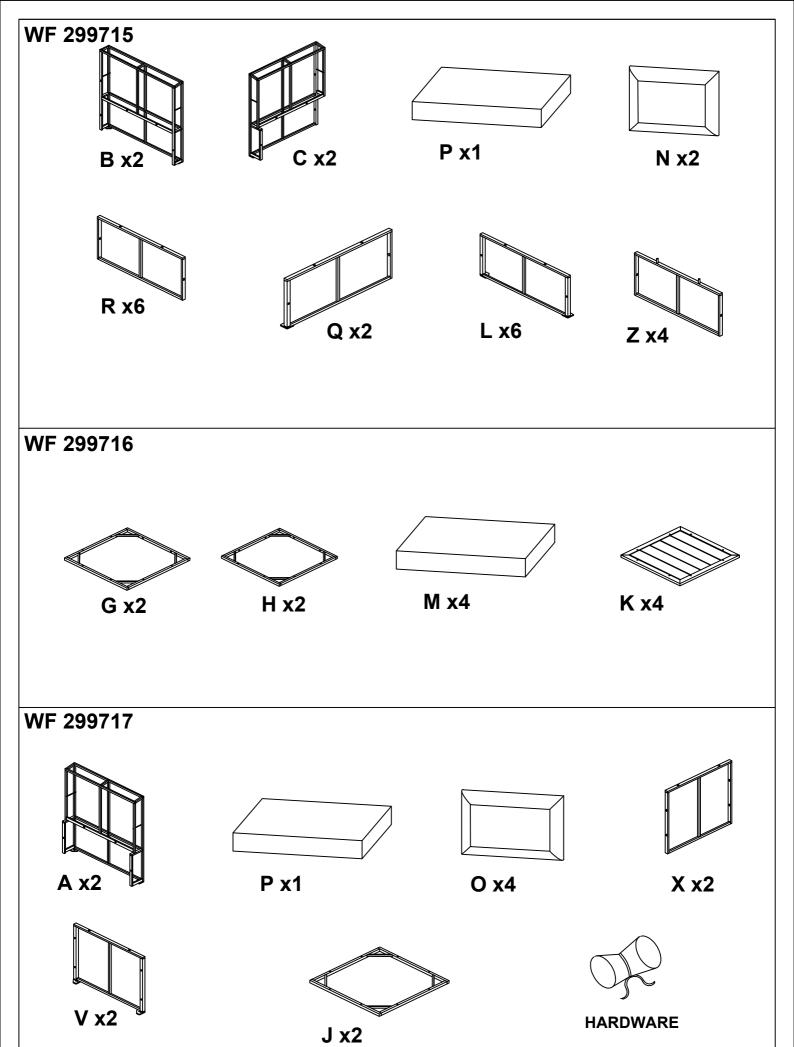

| Part list & Hardware                 |                                       |                                       |
|--------------------------------------|---------------------------------------|---------------------------------------|
|                                      |                                       | 3                                     |
| Bolt M6x40 mm<br>(28 pcs)+extra 2pcs | Bolt M6x35 mm<br>(12 pcs)+extra 2 pcs | Bolt M6x30 mm<br>(70 pcs)+extra 3 pcs |
| 4                                    | 5                                     | 6                                     |
| Plastic feet (28 pcs)                | Plastic connector<br>(10 pcs)         | Allen key M4 (2 pcs)                  |
|                                      |                                       |                                       |
|                                      |                                       |                                       |
|                                      |                                       |                                       |
|                                      |                                       |                                       |
|                                      |                                       |                                       |
|                                      |                                       |                                       |
|                                      |                                       |                                       |
|                                      |                                       |                                       |
|                                      |                                       |                                       |
|                                      |                                       |                                       |
|                                      |                                       |                                       |
|                                      |                                       |                                       |
|                                      |                                       | 04/11                                 |