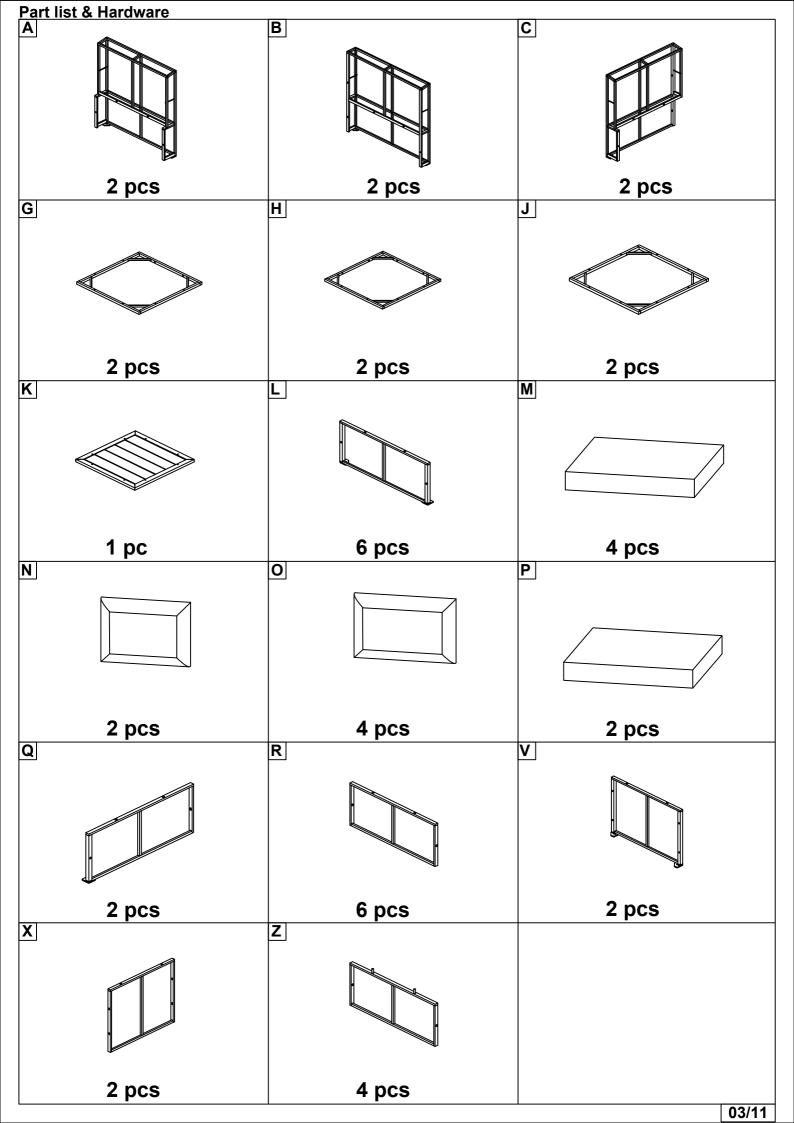

| Part list & Hardware                 |                                       |                                       |
|--------------------------------------|---------------------------------------|---------------------------------------|
|                                      |                                       | 3                                     |
| Bolt M6x40 mm<br>(28 pcs)+extra 2pcs | Bolt M6x35 mm<br>(12 pcs)+extra 2 pcs | Bolt M6x30 mm<br>(70 pcs)+extra 3 pcs |
| 4                                    | 5                                     | 6                                     |
| Plastic feet (28 pcs)                | Plastic connector<br>(10 pcs)         | Allen key M4 (2 pcs)                  |
|                                      |                                       |                                       |
|                                      |                                       |                                       |
|                                      |                                       |                                       |
|                                      |                                       |                                       |
|                                      |                                       |                                       |
|                                      |                                       |                                       |
|                                      |                                       |                                       |
|                                      |                                       |                                       |
|                                      |                                       |                                       |
|                                      |                                       |                                       |
|                                      |                                       |                                       |
|                                      |                                       |                                       |
|                                      |                                       | 04/11                                 |