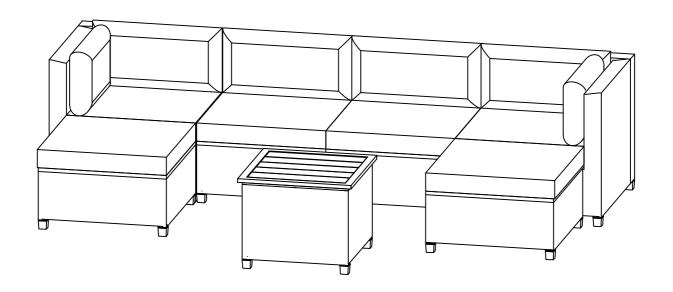

## ASSEMBLY INSTRUCTION RATTAN SOFA SET

WF 299715; WF 299716; WF 299717

## **Notice**

- 1. 50% Tighten before fixings all screws, Allen wrench is recommended instead of an electric drill.
- 2. Place the item on a flat ground to adjust and make sure it remains stable.
- 3. Tighten up all screws with tools gradually.
- 4. If the screws are not aligned with holes during assembly, please loosen all all the other screws to 50% and continue the assembly process.
- 5. If the item is not stable, please loosen all the screws, adjust it on a flat ground and tighten up all screws again.
- 6. Note: If one or more screws are fully tightened during assembly, chances are the others will not be aligned with holes. In addition, all the holes are disigned to be relatively larger to provide more space for the adjustment of the screws.