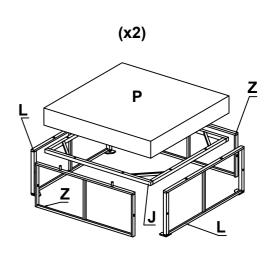

| Part list & Hardware                 |                                       |                                       |
|--------------------------------------|---------------------------------------|---------------------------------------|
|                                      |                                       | 3                                     |
| Bolt M6x40 mm<br>(28 pcs)+extra 2pcs | Bolt M6x35 mm<br>(12 pcs)+extra 2 pcs | Bolt M6x30 mm<br>(70 pcs)+extra 3 pcs |
| 4                                    | 5                                     | 6                                     |
| Plastic feet (28 pcs)                | Plastic connector<br>(10 pcs)         | Allen key M4 (2 pcs)                  |
|                                      |                                       |                                       |
|                                      |                                       |                                       |
|                                      |                                       |                                       |
|                                      |                                       |                                       |
|                                      |                                       |                                       |
|                                      |                                       |                                       |
|                                      |                                       |                                       |
|                                      |                                       |                                       |
|                                      |                                       |                                       |
|                                      |                                       |                                       |
|                                      |                                       |                                       |
|                                      |                                       |                                       |
|                                      |                                       | 04/11                                 |

**STEP 27** 