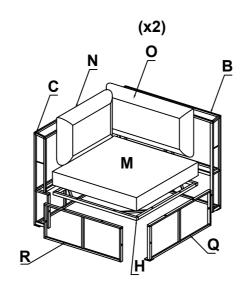

| Part list & Hardware                 |                                       |                                       |
|--------------------------------------|---------------------------------------|---------------------------------------|
|                                      |                                       | 3                                     |
| Bolt M6x40 mm<br>(28 pcs)+extra 2pcs | Bolt M6x35 mm<br>(12 pcs)+extra 2 pcs | Bolt M6x30 mm<br>(70 pcs)+extra 3 pcs |
| 4                                    | 5                                     | 6                                     |
| Plastic feet (28 pcs)                | Plastic connector<br>(10 pcs)         | Allen key M4 (2 pcs)                  |
|                                      |                                       |                                       |
|                                      |                                       |                                       |
|                                      |                                       |                                       |
|                                      |                                       |                                       |
|                                      |                                       |                                       |
|                                      |                                       |                                       |
|                                      |                                       |                                       |
|                                      |                                       |                                       |
|                                      |                                       |                                       |
|                                      |                                       |                                       |
|                                      |                                       |                                       |
|                                      |                                       |                                       |
|                                      |                                       | 04/11                                 |

**STEP 27** 