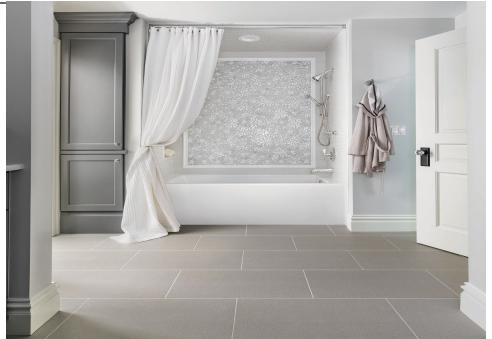

### SHANNON 6632

STUDIO COLLECTION

#### As Shown:

Whirlpool option with standard jet location

#### FEATURES SHOWN:

- Jets
- Overflow location