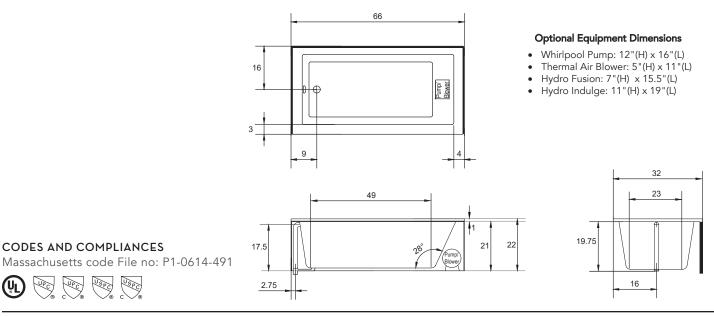

#### **3-WALL INSTALLATION DIMENSIONS:**

Opening (L)ength - 66" Opening (W)idth - 32" Top of Ledger- 20.75"

#### ACRYLIC TUB

- Model comes with integral tile flange and skirt
- Extra thick reinforced fiberglass
- Pre-wired pump on pump platform (standard pump location only)
- Integral E-Z level platform facilitates installation
- When adding linear option p-trap located directly below waste
- Tub must be set in a mortar base