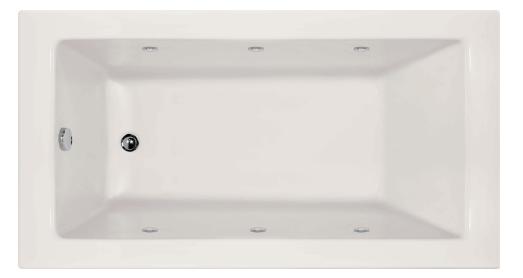

#### Also Available:

- Soaking tub only
- Whirlpool
- Thermal Air

#### WATER CAPACITY:

70 Gallons

#### WEIGHT:

120-160 Pounds