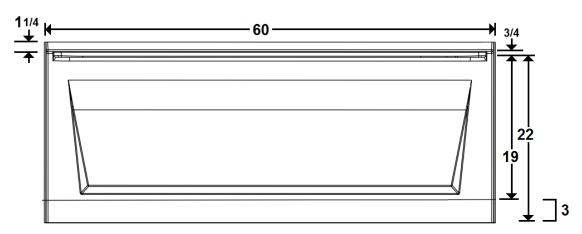

## \*All dimensions are +/- 1/2" and subject to change without notice\*

This unit DOES NOT have removable access panels on the skirt.