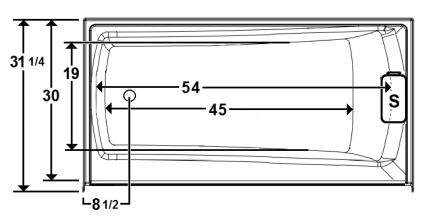

#### **Technical Information**

- Weight: 153 lbs.
- Water Depth to Overflow: 14"
- Water Operating Level:
- Water Capacity: 55 gal.
- Sump Dimension: 45" x 19"