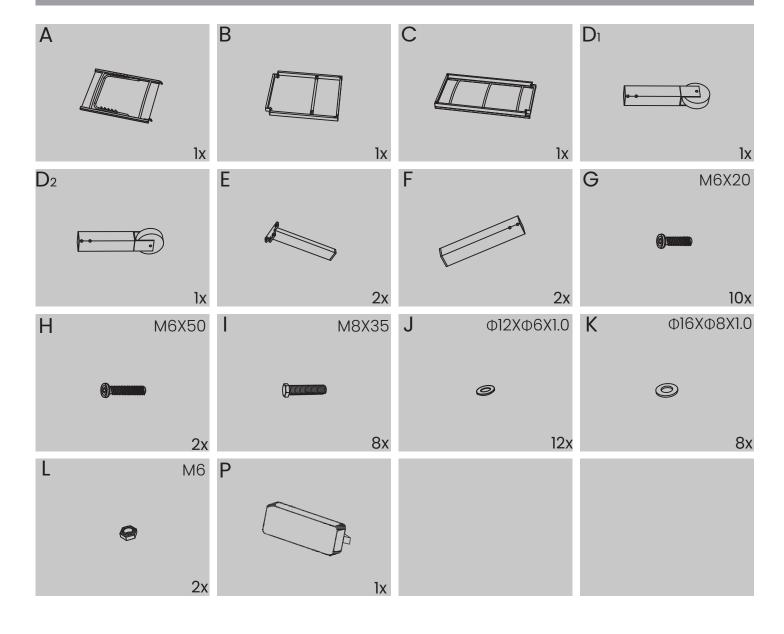

# INSTRUCTION MANUAL

LOUNGE CHAIR

# **BEFORE INSTALLATION**

- Please list all parts as below first to check if any part is missing and make assembly easier.
- Do be careful that some parts are heavy and sharp.
- Please follow the assembly steps to install the product, if you find spare parts left, don't be worried, the left spare parts are prepared for bad ones if occurred.
- Once you hand tighten all of your bolts into place, we are going to use our wrench to fully tighten into place.
- Please do not exceed the bearing limitations of the product.
- Reconfirm that all bolts, screws, and knobs are secure every 90 days.
  Please retain these instructions for future reference.

### **TOOLS REQUIRED**









# **PARTS**





# ASSEMBLY PARTS REQUIRED E M6X20 G G 4 Е J 8x Ф12ХФ6Х1.0 Е 8x $D_1$ $D_2$ 5 D2 1x D1 **Κ** Φ16ΧΦ8Χ1.0 M8X35 4x 4x P 6 1x

Please note the chaise lounge is not allowed to fold more than the hishest position as shown in the picture!



# **WARM TIPS**

⚠ Warm Tips: If you have any problem with this product or our service, please don't hasty in writing negative review or feedback. Please welcome to contact us right away, our service team will response within 24 hours, and we will try our best to help you. Thank you for giving us a chance to improve the product and our service.

# **CARE & MAINTENANCE**

- Do not put hot items directly on furniture surface.
- Do not clean furniture with harsh cleansers or polish.
- To obtain the longest lifespan of your indoor prodcts, minimizing exposure