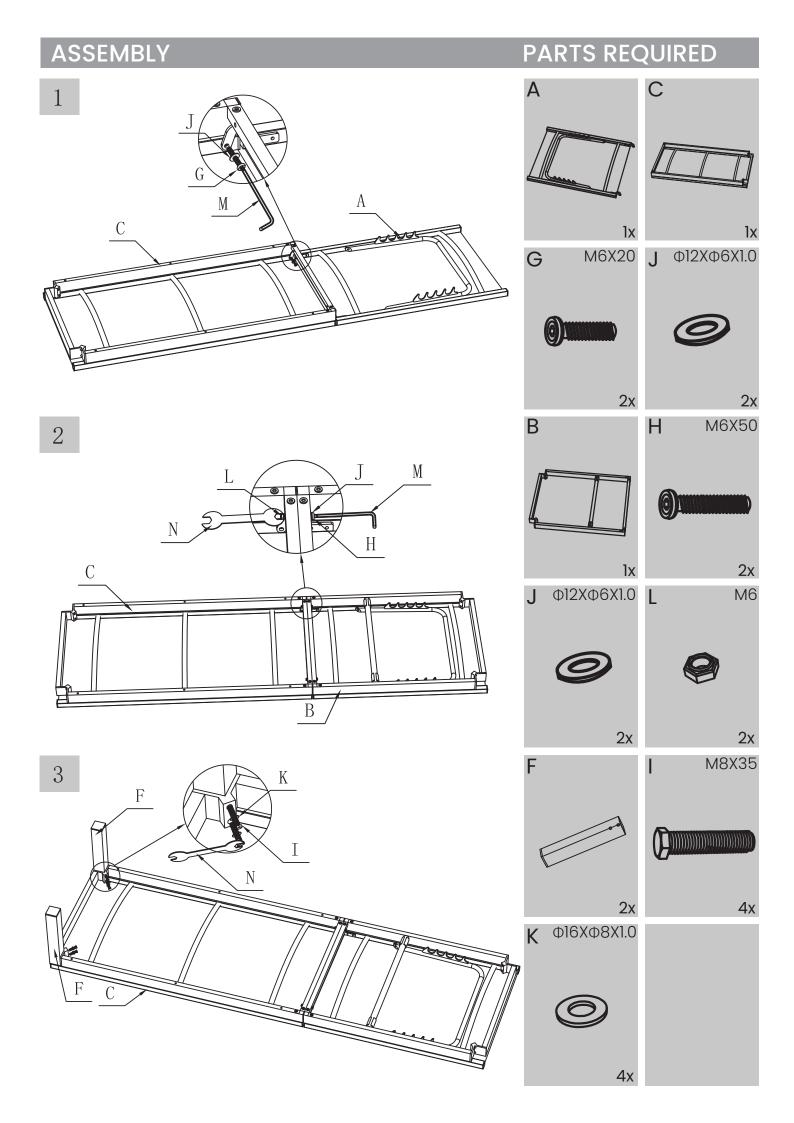

# **BEFORE INSTALLATION**

- Please list all parts as below first to check if any part is missing and make assembly easier.
- Do be careful that some parts are heavy and sharp.
- Please follow the assembly steps to install the product, if you find spare parts left, don't be worried, the left spare parts are prepared for bad ones if occurred.
- Once you hand tighten all of your bolts into place, we are going to use our wrench to fully tighten into place.
- Please do not exceed the bearing limitations of the product.
- Reconfirm that all bolts, screws, and knobs are secure every 90 days.
  Please retain these instructions for future reference.

# **PARTS**

# ASSEMBLY PARTS REQUIRED E M6X20 G G 4 Е J 8x Ф12ХФ6Х1.0 Е 8x $D_1$ $D_2$ 5 D2 1x D1 **Κ** Φ16ΧΦ8Χ1.0 M8X35 4x 4x P 6 1x

Please note the chaise lounge is not allowed to fold more than the hishest position as shown in the picture!