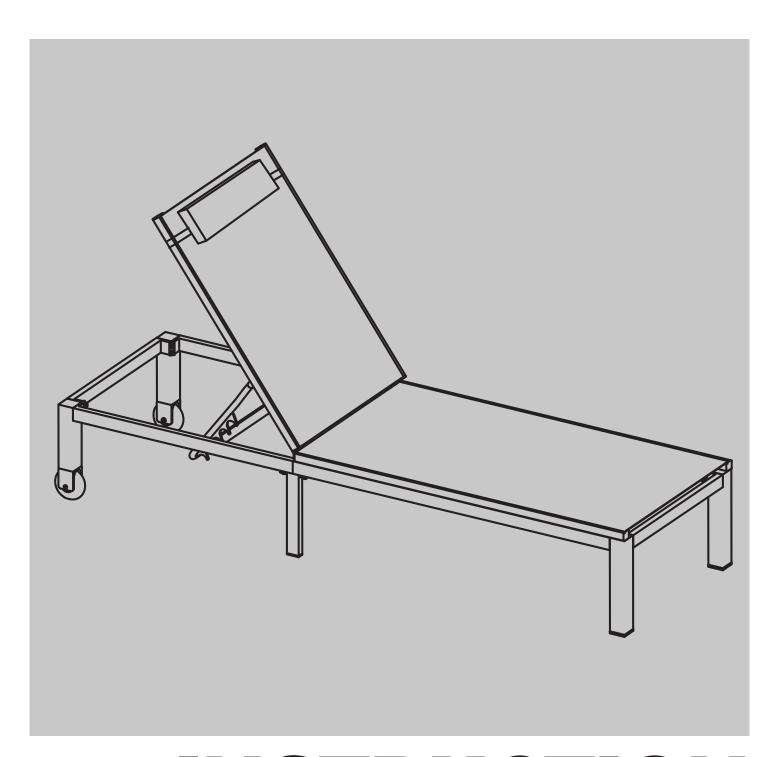

# INSTRUCTION MANUAL

LOUNGE CHAIR

# ASSEMBLY PARTS REQUIRED E M6X20 G G 4 Е J 8x Ф12ХФ6Х1.0 Е 8x $D_1$ $D_2$ 5 D2 1x D1 **Κ** Φ16ΧΦ8Χ1.0 M8X35 4x 4x P 6 1x

Please note the chaise lounge is not allowed to fold more than the hishest position as shown in the picture!