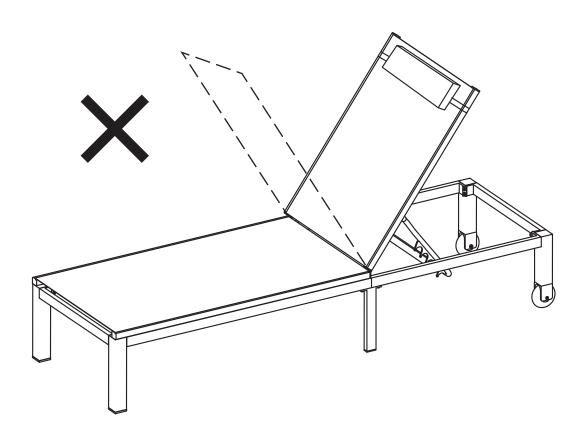

# ASSEMBLY PARTS REQUIRED E M6X20 G G 4 Е J 8x Ф12ХФ6Х1.0 Е 8x $D_1$ $D_2$ 5 D2 1x D1 **Κ** Φ16ΧΦ8Χ1.0 M8X35 4x 4x P 6 1x

Please note the chaise lounge is not allowed to fold more than the hishest position as shown in the picture!