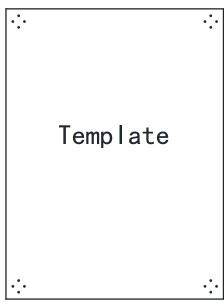

Accessory include 4pcs Anchors 4pcs Screws 1pc Mounting Template

Distance A is the mirror width Distance B is the mirror height Distance C is screws holes length for vertical mounting. Distance D is screws holes length for horizontal mounting.

Select a disired position to mount the mirror. Put the mounting template paper on wall.

Drill holes, insert wall anchors into the holes, then insert screws into anchors.

Hang mirror onto screws.

3

2