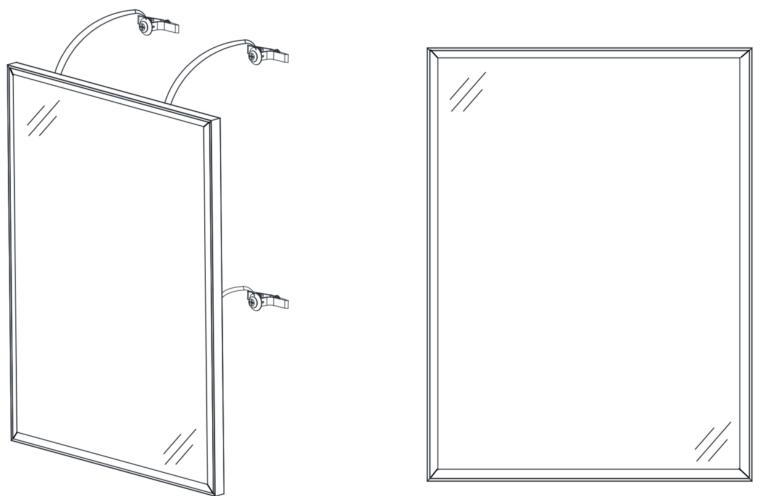

## **Mirror Back View**

Select a disired position to mount the mirror. Put the mounting template paper on wall.

Drill holes, insert wall anchors into the holes, then insert screws into anchors.

Hang mirror onto screws.

3

2