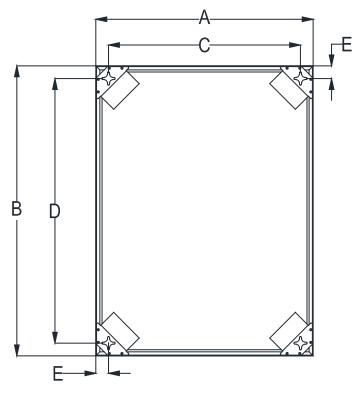

## Size & Distance Chart

| Α   | В    | С   | D   | E    |
|-----|------|-----|-----|------|
| 20" | 40'' | 17" | 37" | 1.5" |
| 24" | 32"  | 21" | 29" | 1.5" |
| 24" | 36"  | 21" | 33" | 1.5" |
| 24" | 40'' | 21" | 37" | 1.5" |
| 27" | 40'' | 24" | 37" | 1.5" |
| 30" | 30"  | 27" | 27" | 1.5" |
| 30" | 36"  | 27" | 33" | 1.5" |
| 30" | 40'' | 27" | 37" | 1.5" |
| 30" | 48"  | 27" | 45" | 1.5" |
| 36" | 36"  | 33" | 33" | 1.5" |

Accessory include 4pcs Anchors 4pcs Screws 1pc Mounting Template

Distance A is the mirror width Distance B is the mirror height Distance C is screws holes length for vertical mounting. Distance D is screws holes length for horizontal mounting.