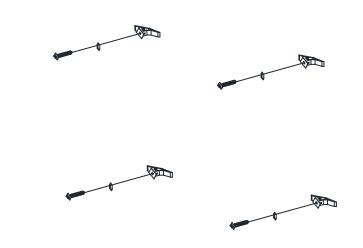

Accessory include 4pcs Anchors 4pcs Screws 1pc Mounting Template

Distance A is the mirror width Distance B is the mirror height Distance C is screws holes length for vertical mounting. Distance D is screws holes length for horizontal mounting.