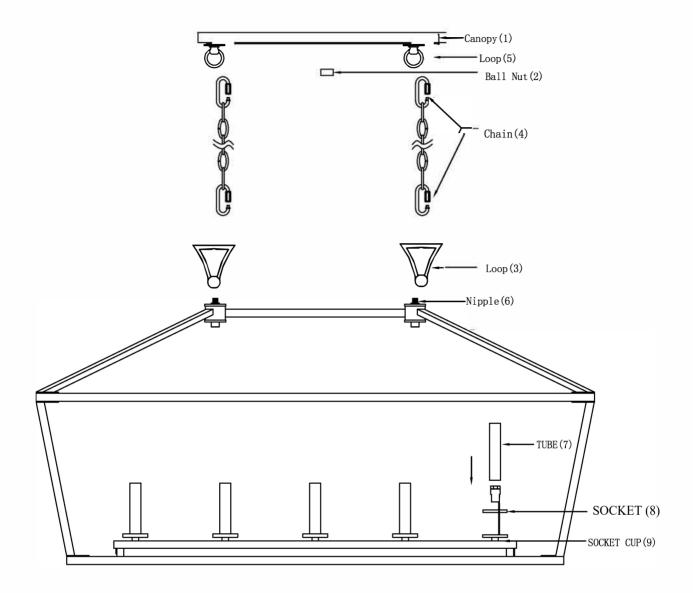

## ASSEMBLY INSTRUCTIONS

- 1. Carefully unpack and identify all parts referring to illustration for parts identification.
- 2. Turn the power to the installation point OFF.
- 3. While threading wire through, install the loop (3) onto the nipple (6).
- 4. Secure the chain (4) onto the loop (3) and the loop (5).
- 5.Install the tube (7) onto the socket (8) and the socket cup (9).
- 6.Refer to the additional installation instructions included with the product for wiring and installation.
- 7.Install proper bulbs (not included) into each socket referring to the markings and/or labels on the fixture for maximum wattage.
- 8. Restore power to the installation point and retain this sheet for future reference.