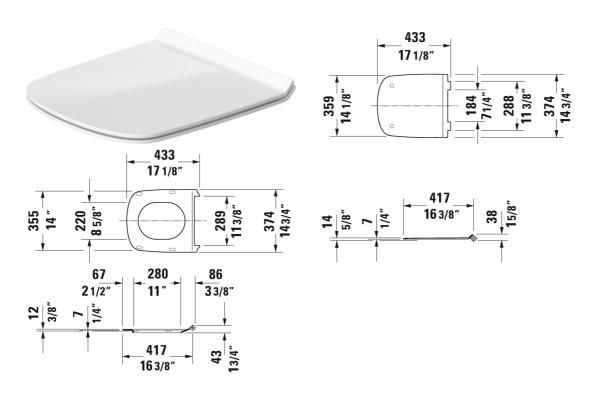

All drawings contain the necessary measurements which are subject to standard tolerances. They are stated in inch & mm and are non-binding. Exact measurements, in particular for customized installation scenarios, can only be taken from the finished ceramic piece.