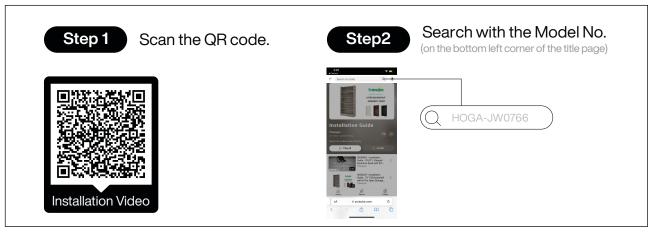

#### How to Get the Assembly Video

Note: If you can't find the assembly video, please contact us.

We recommend using hand tools for assembly.

If an electric screwdriver is used, reduce power and torque to avoid damage to the product.