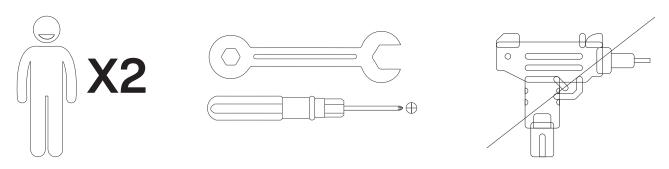

#### How to Get the Assembly Video

Note: If you can't find the assembly video, please contact us.

We recommend using hand tools for assembly.

If an electric screwdriver is used, reduce power and torque to avoid damage to the product.