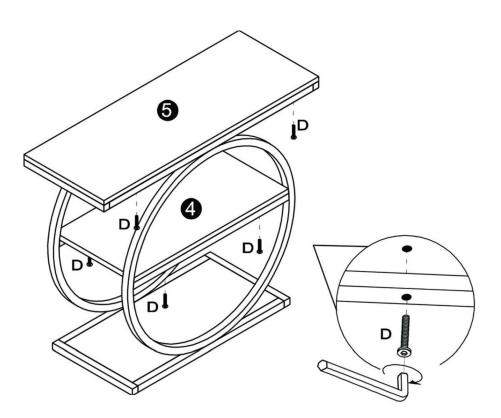

and keep them for future reference.
- 2. Check the parts list and confirm everything's there before starting assembly.
- 3. When assembling, put all parts on a soft, smooth surface like a carpet to avoid scratches.
- 4. Don't fully tighten screws until all parts are confirmed in place to avoid misalignment.

#### How to Get the Assembly Video



Note: If you can't find the assembly video, please contact us.



We recommend using hand tools for assembly.

If an electric screwdriver is used, reduce power and torque to avoid damage to the product.











Make sure all parts are included. Most board parts are labeled or stamped on the raw edge. Contact us for a free replacement if you encounter any damaged or missing parts.

## **Parts List**



## **Hardware List**





























# Thank you for your support!



#### Contact our customer service team



support@tribesigns.com www.tribesigns.com



1-424-220-6888 Contact us anytime except

## **Follow Tribesigns**







Instagram



Pinterest



Twitter



YouTube



TikTok



Whats∆nr