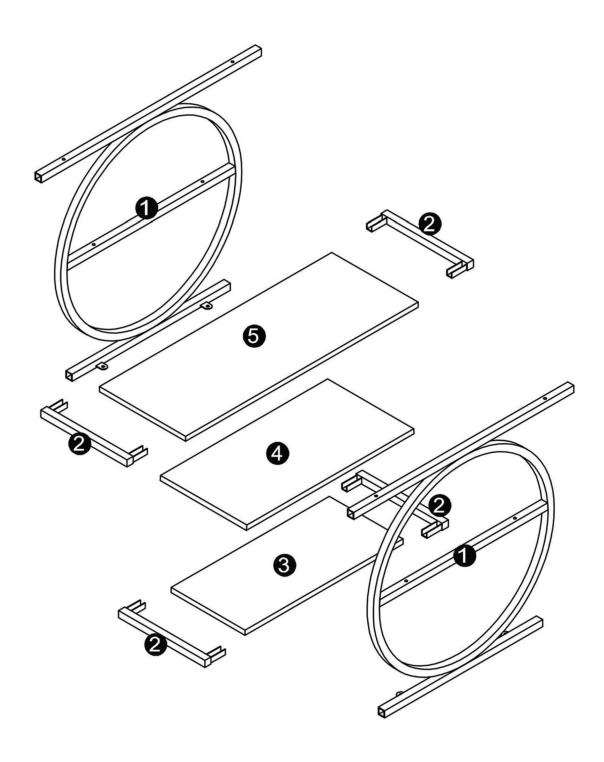

ct, such as missing or damaged parts, we're here to help. Please retain the original packaging and take photos of the packaging and the product, then contact us as soon as possible.

#### **Warm Tips**

- 1. Carefully read these instructions and keep them for future reference.
- 2. Check the parts list and confirm everything's there before starting assembly.
- 3. When assembling, put all parts on a soft, smooth surface like a carpet to avoid scratches.
- 4. Don't fully tighten screws until all parts are confirmed in place to avoid misalignment.

#### How to Get the Assembly Video



Note: If you can't find the assembly video, please contact us.



We recommend using hand tools for assembly.

If an electric screwdriver is used, reduce power and torque to avoid damage to the product.











Make sure all parts are included. Most board parts are labeled or stamped on the raw edge. Contact us for a free replacement if you encounter any damaged or missing parts.

## **Parts List**



## **Hardware List**





























# Thank you for your support!



#### Contact our customer service team



support@tribesigns.com www.tribesigns.com



1-424-220-6888 Contact us anytime except

## **Follow Tribesigns**







Instagram



Pinterest



Twitter



YouTube



TikTok



Whats∆nr