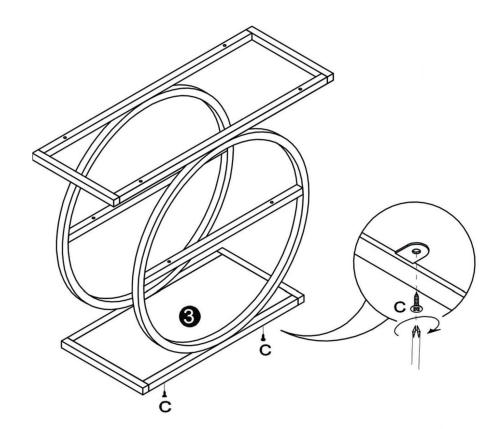

uctions and keep them for future reference.
- 2. Check the parts list and confirm everything's there before starting assembly.
- 3. When assembling, put all parts on a soft, smooth surface like a carpet to avoid scratches.
- 4. Don't fully tighten screws until all parts are confirmed in place to avoid misalignment.

#### How to Get the Assembly Video



Note: If you can't find the assembly video, please contact us.



We recommend using hand tools for assembly.

If an electric screwdriver is used, reduce power and torque to avoid damage to the product.











Make sure all parts are included. Most board parts are labeled or stamped on the raw edge. Contact us for a free replacement if you encounter any damaged or missing parts.

## **Parts List**



## **Hardware List**





























# Thank you for your support!



#### Contact our customer service team



support@tribesigns.com www.tribesigns.com



1-424-220-6888 Contact us anytime except

## **Follow Tribesigns**







Instagram



Pinterest



Twitter



YouTube



TikTok



Whats∆nr