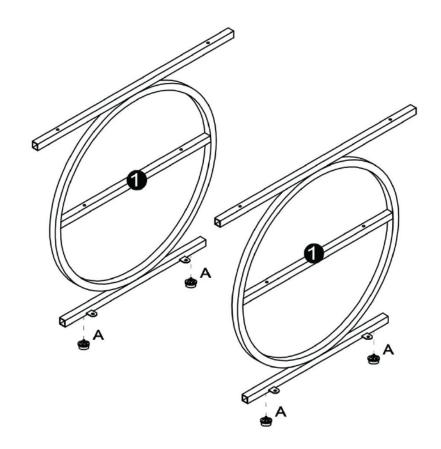

hese instructions and keep them for future reference.
- 2. Check the parts list and confirm everything's there before starting assembly.
- 3. When assembling, put all parts on a soft, smooth surface like a carpet to avoid scratches.
- 4. Don't fully tighten screws until all parts are confirmed in place to avoid misalignment.

#### How to Get the Assembly Video



Note: If you can't find the assembly video, please contact us.



We recommend using hand tools for assembly.

If an electric screwdriver is used, reduce power and torque to avoid damage to the product.











Make sure all parts are included. Most board parts are labeled or stamped on the raw edge. Contact us for a free replacement if you encounter any damaged or missing parts.

## **Parts List**



## **Hardware List**





























# Thank you for your support!



#### Contact our customer service team



support@tribesigns.com www.tribesigns.com



1-424-220-6888 Contact us anytime except

## **Follow Tribesigns**







Instagram



Pinterest



Twitter



YouTube



TikTok



Whats∆nr