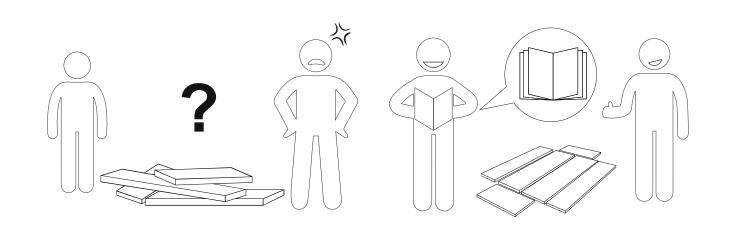

#### **Warm Tips**

- 1. Carefully read these instructions and keep them for future reference.
- 2. Check the parts list and confirm everything's there before starting assembly.
- 3. When assembling, put all parts on a soft, smooth surface like a carpet to avoid scratches.
- 4. Don't fully tighten screws until all parts are confirmed in place to avoid misalignment.

Make sure all parts are included. Most board parts are labeled or stamped on the raw edge. Contact us for a free replacement if you encounter any damaged or missing parts.