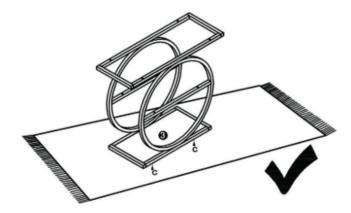

#### **Warm Tips**

- 1. Carefully read these instructions and keep them for future reference.
- 2. Check the parts list and confirm everything's there before starting assembly.
- 3. When assembling, put all parts on a soft, smooth surface like a carpet to avoid scratches.
- 4. Don't fully tighten screws until all parts are confirmed in place to avoid misalignment.