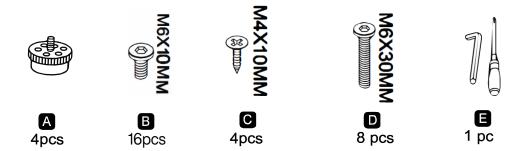

ad these instructions and keep them for future reference.
- 2. Check the parts list and confirm everything's there before starting assembly.
- 3. When assembling, put all parts on a soft, smooth surface like a carpet to avoid scratches.
- 4. Don't fully tighten screws until all parts are confirmed in place to avoid misalignment.

#### How to Get the Assembly Video



Note: If you can't find the assembly video, please contact us.



We recommend using hand tools for assembly.

If an electric screwdriver is used, reduce power and torque to avoid damage to the product.











Make sure all parts are included. Most board parts are labeled or stamped on the raw edge. Contact us for a free replacement if you encounter any damaged or missing parts.

## **Parts List**



## **Hardware List**





























# Thank you for your support!



#### Contact our customer service team



support@tribesigns.com www.tribesigns.com



1-424-220-6888 Contact us anytime except

## **Follow Tribesigns**







Instagram



Pinterest



Twitter



YouTube



TikTok



Whats∆nr