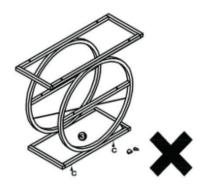

#### **Warm Tips**

- 1. Carefully read these instructions and keep them for future reference.
- 2. Check the parts list and confirm everything's there before starting assembly.
- 3. When assembling, put all parts on a soft, smooth surface like a carpet to avoid scratches.
- 4. Don't fully tighten screws until all parts are confirmed in place to avoid misalignment.