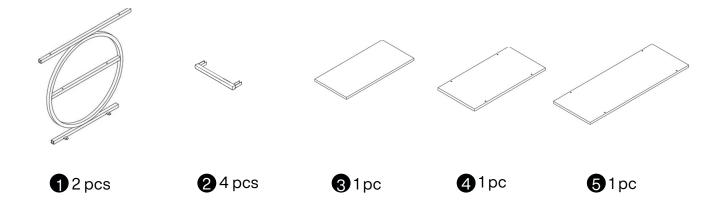

ips**

- 1. Carefully read these instructions and keep them for future reference.
- 2. Check the parts list and confirm everything's there before starting assembly.
- 3. When assembling, put all parts on a soft, smooth surface like a carpet to avoid scratches.
- 4. Don't fully tighten screws until all parts are confirmed in place to avoid misalignment.

#### How to Get the Assembly Video



Note: If you can't find the assembly video, please contact us.



We recommend using hand tools for assembly.

If an electric screwdriver is used, reduce power and torque to avoid damage to the product.











Make sure all parts are included. Most board parts are labeled or stamped on the raw edge. Contact us for a free replacement if you encounter any damaged or missing parts.

## **Parts List**



## **Hardware List**





























# Thank you for your support!



#### Contact our customer service team



support@tribesigns.com www.tribesigns.com



1-424-220-6888 Contact us anytime except

## **Follow Tribesigns**







Instagram



Pinterest



Twitter



YouTube



TikTok



Whats∆nr