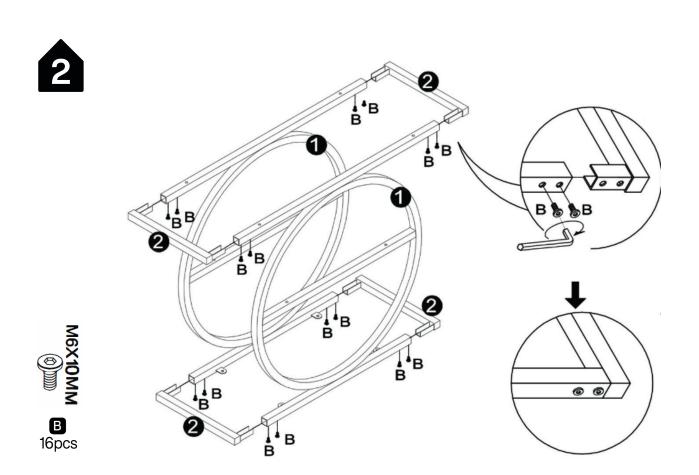

nstructions and keep them for future reference.
- 2. Check the parts list and confirm everything's there before starting assembly.
- 3. When assembling, put all parts on a soft, smooth surface like a carpet to avoid scratches.
- 4. Don't fully tighten screws until all parts are confirmed in place to avoid misalignment.

#### How to Get the Assembly Video



Note: If you can't find the assembly video, please contact us.



We recommend using hand tools for assembly.

If an electric screwdriver is used, reduce power and torque to avoid damage to the product.











Make sure all parts are included. Most board parts are labeled or stamped on the raw edge. Contact us for a free replacement if you encounter any damaged or missing parts.

## **Parts List**



## **Hardware List**





























# Thank you for your support!



#### Contact our customer service team



support@tribesigns.com www.tribesigns.com



1-424-220-6888 Contact us anytime except

## **Follow Tribesigns**







Instagram



Pinterest



Twitter



YouTube



TikTok



Whats∆nr