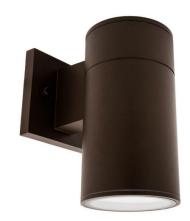

LED Cylinder Outdoor Wall Wash, Sconce Light, 12 Watt, 840 Lumens, 3000K Warm White, Dusk To Dawn Sensor, Brown

MODEL: MEL-14125BW

## PRODUCT SPECIFICATIONS

| MODEL             | MEL-14125BW                |
|-------------------|----------------------------|
| MANUFACTURER      | Maxxima                    |
| LIGHT TYPE        | LED Outdoor Light          |
| COLOR             | Brown                      |
| QTY PACK SIZE     | Single                     |
| WATTS             | 12                         |
| WATTS EQUIVALENT  | 60                         |
| BRIGHTNESS        | 840                        |
| LIGHT COLOR       | Warm White                 |
| COLOR TEMPERATURE | 3000K                      |
| CRI               | 80                         |
| LIFETIME HOURS    | 50000                      |
| DIMMABLE          | No                         |
| ETL LISTED        | Yes                        |
| SUITABLE FOR      | Wet Locations, Outdoor Use |
| SENSOR TYPE       | Dusk-to-Dawn Sensor        |
| WIDTH             | 4.3"                       |
| HEIGHT            | 7.9"                       |

## ADDITIONAL INFORMATION

| Color: Brown                                                   |
|----------------------------------------------------------------|
| Body Material: Aluminum Alloy                                  |
| Lens Material: Glass                                           |
| IP65 Rated, Suitable For Wet Locations                         |
| Wire Connectors and Screws Included                            |
| Sensor Cap Included For Full Light Control                     |
| Wall Mount Only                                                |
| Can Be Used For Interior Applications                          |
| • Dimensions: 4.3" (w) x 7.9" (h) x 7.05" (d)                  |
| Back Plate: 4.56" (w) x 4.56" (h)                              |
| Weight: 1.75 lbs                                               |
| Operating Temperature: -20° - 45°C                             |
| Included Cap to Cover D2D Sensor for Standard On/Off Operation |