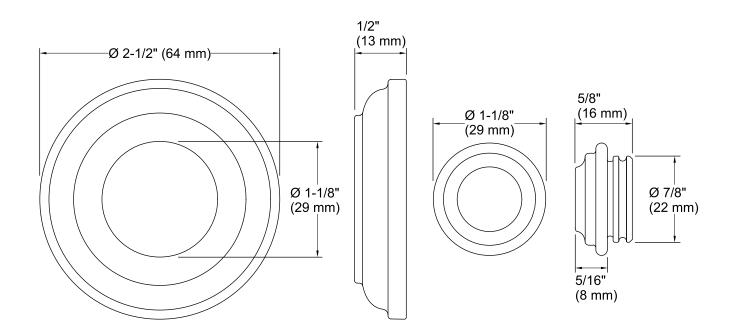

ustomized styling to the shower arm with diverter.
- Available in a variety of KOHLER finishes to customize your bathroom decor beautifully.
- Adds the perfect finishing touch for your shower.

### Material

Features solid metal construction for durability and reliability.



### Codes/Standards

None Applicable

# **KOHLER® Faucet Lifetime Limited Warranty**

See website for detailed warranty information.

### **Available Color/Finishes**

Color tiles intended for reference only.

| Color | Code | Description              |
|-------|------|--------------------------|
|       | CP   | Polished Chrome          |
|       | SN   | Vibrant® Polished Nickel |
|       | BN   | Vibrant® Brushed Nickel  |
|       | BV   | Vibrant® Brushed Bronze  |
|       | 2BZ  | Oil-Rubbed Bronze        |







### **Technical Information**

All product dimensions are nominal.

## **Notes**

Install this product according to the installation guide.