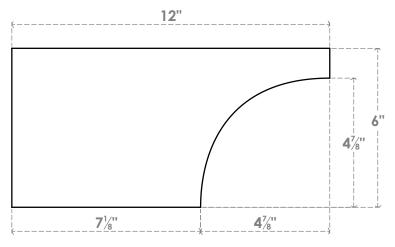

### RFTP06X06X12HUN

6"W X 6"H X 12"L HUNTINGTON ARCHITECTURAL GRADE PVC RAFTER TAIL





# SIDE PROFILE



## **FRONT PROFILE**

## **ISOMETRIC**



**EKENA MILLWORK** 2300 WEST MAIN ST. CLARKSVILLE, TX 75426 TOLL FREE: 866-607-0453 WWW.EKENAMILLWORK.COM

- 1. INSTALLATION TO BE COMPLETED IN ACCORDANCE WITH MANUFACTURER'S SPECIFICATIONS.
  2. DRAWING MAY NOT BE TO SCALE
  3. THIS DRAWING IS INTENDED FOR DESIGN AND PLANNING PURPOSES ONLY.
  4. ALL INFORMATION CONTAINED HEREIN WAS CURRENT AT THE TIME OF DEVELOPMENT BUT MUST BE REVIEWED AND APPROVED BY THE PRODUCT MANUFACTURER TO BE CONSIDERED ACCURATE.
- 5. ARCHITECTURAL GRADE PVC PRODUCTS ARE MADE FROM EXPANDED CELLULAR PVC AND COME NATURALLY WHITE BUT MAY BE **PAINTED**