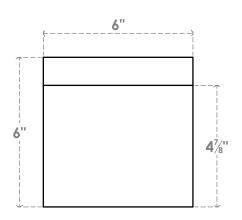

### RFTP06X06X12HUN

6"W X 6"H X 12"L HUNTINGTON ARCHITECTURAL GRADE PVC RAFTER TAIL





# SIDE PROFILE



## **FRONT PROFILE**

## **ISOMETRIC**



**EKENA MILLWORK** 2300 WEST MAIN ST. CLARKSVILLE, TX 75426 TOLL FREE: 866-607-0453 WWW.EKENAMILLWORK.COM

- 1. INSTALLATION TO BE COMPLETED IN ACCORDANCE WITH MANUFACTURER'S SPECIFICATIONS.
  2. DRAWING MAY NOT BE TO SCALE
  3. THIS DRAWING IS INTENDED FOR DESIGN AND PLANNING PURPOSES ONLY.
  4. ALL INFORMATION CONTAINED HEREIN WAS CURRENT AT THE TIME OF DEVELOPMENT BUT MUST BE REVIEWED AND APPROVED BY THE PRODUCT MANUFACTURER TO BE CONSIDERED ACCURATE.
- 5. ARCHITECTURAL GRADE PVC PRODUCTS ARE MADE FROM EXPANDED CELLULAR PVC AND COME NATURALLY WHITE BUT MAY BE **PAINTED**